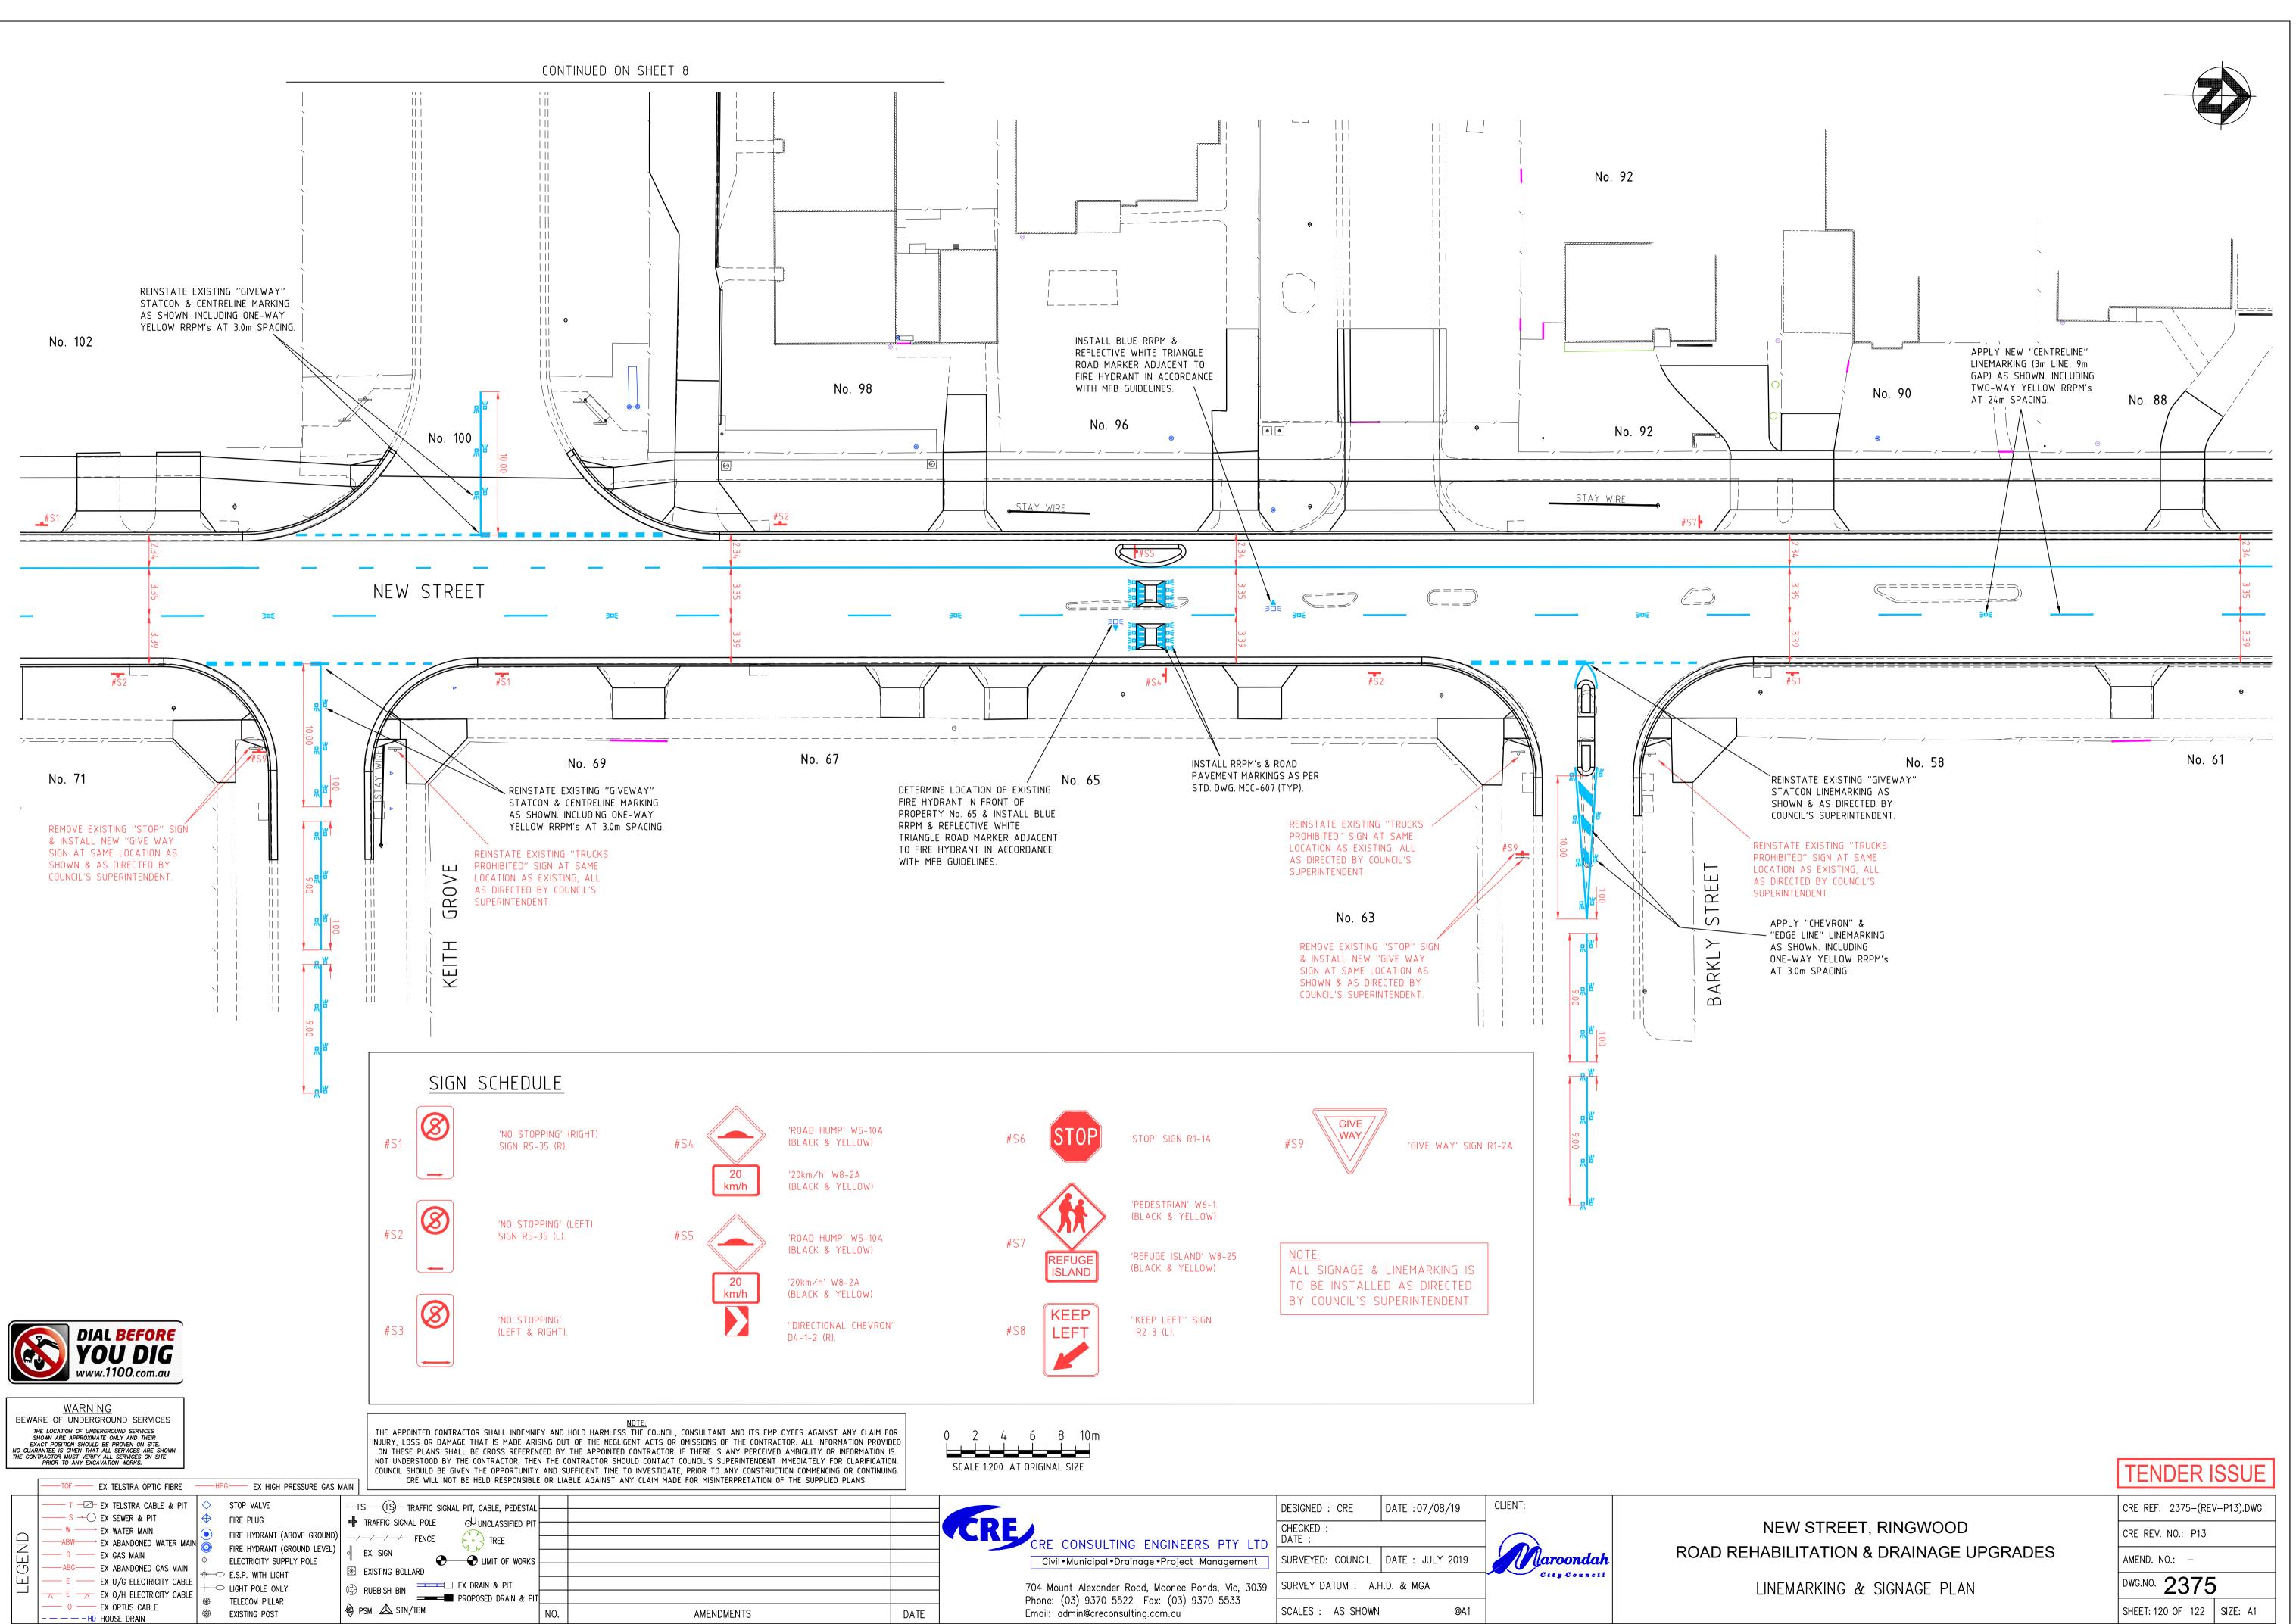

|                                | TENDER ISSUE                |  |  |
|--------------------------------|-----------------------------|--|--|
|                                | CRE REF: 2375-(REV-P13).DWG |  |  |
| EW STREET, RINGWOOD            | CRE REV. NO.: P13           |  |  |
| BILITATION & DRAINAGE UPGRADES | AMEND. NO.: –               |  |  |
| IEMARKING & SIGNAGE PLAN       | dwg.no. 2375                |  |  |
|                                | SHEET: 117 OF 122 SIZE: A1  |  |  |