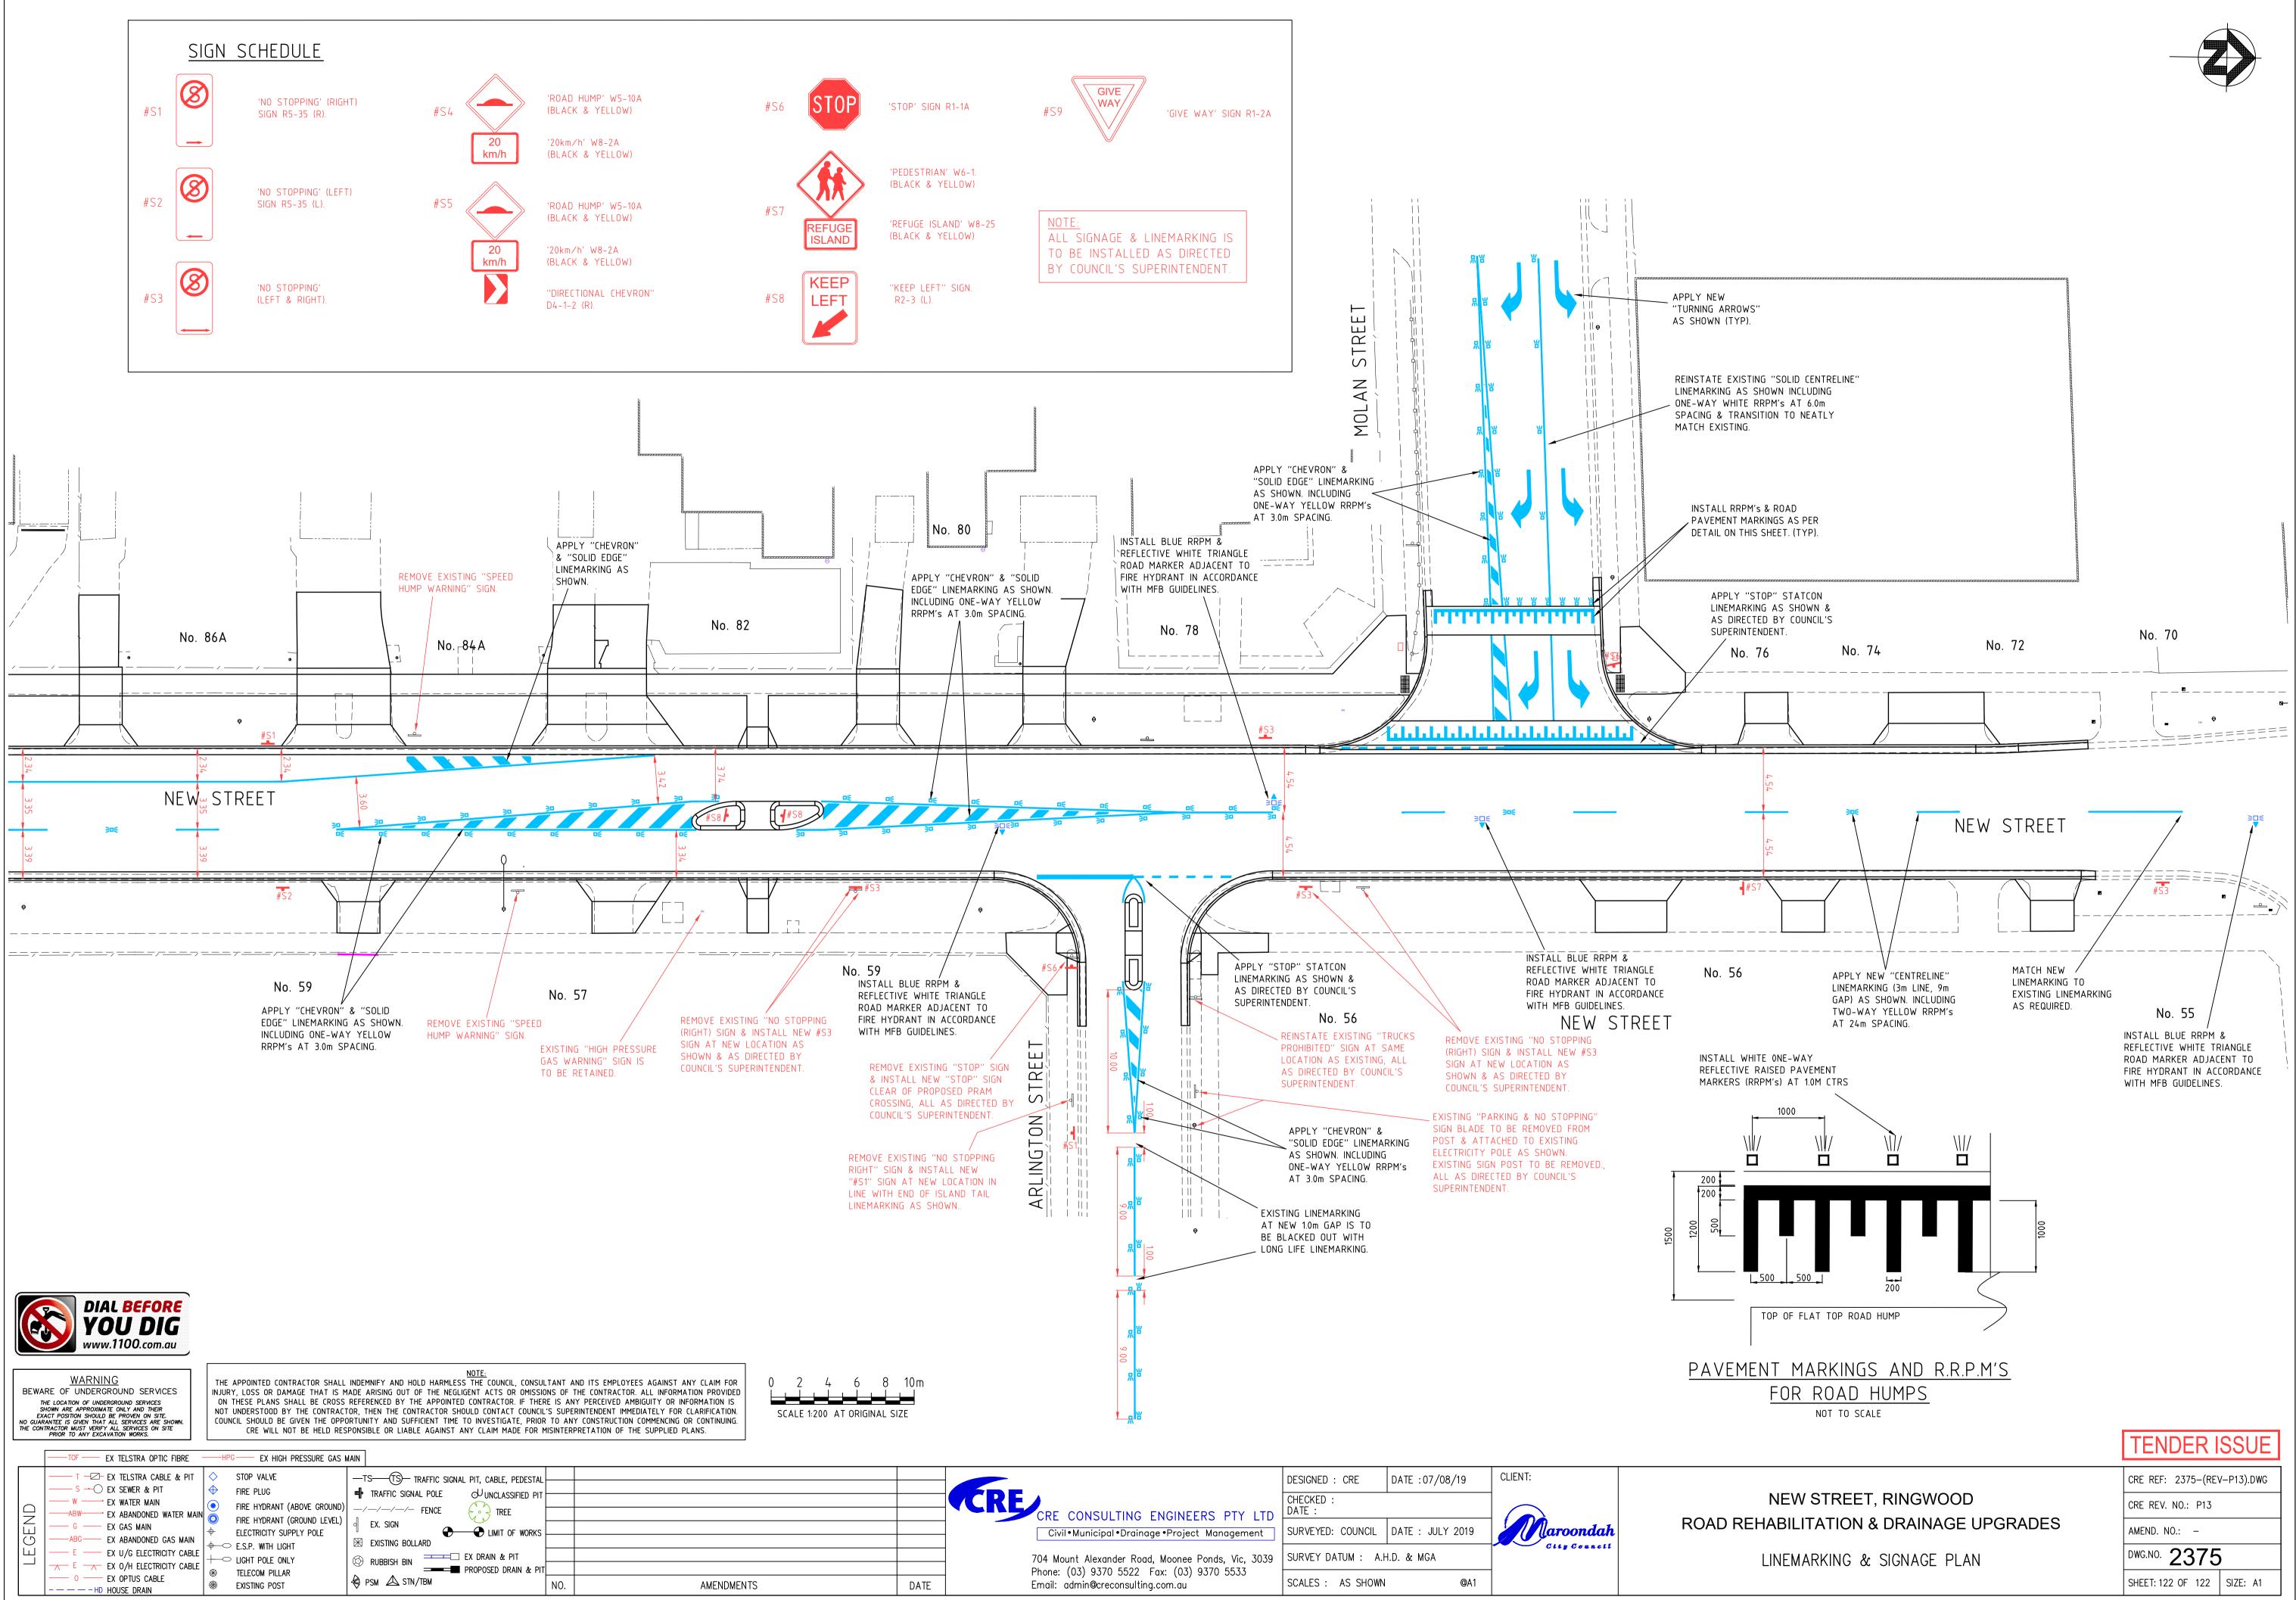

|      |                                                                                 | DESIGNED : CRE      | DATE :07/08/19   | CLIENT:      |           |
|------|---------------------------------------------------------------------------------|---------------------|------------------|--------------|-----------|
|      | CRE CONSULTING ENGINEERS PTY LTD                                                | CHECKED :<br>DATE : |                  |              | N         |
|      |                                                                                 | SURVEYED: COUNCIL   | DATE : JULY 2019 | Maroondah    | ROAD REHA |
|      | 704 Mount Alexander Road, Moonee Ponds, Vic, 3039                               | SURVEY DATUM : A.H  | I.D. & MGA       | City Council | LIN       |
| DATE | Phone: (03) 9370 5522  Fax: (03) 9370 5533<br>Email: admin@creconsulting.com.au | SCALES : AS SHOWN   | @A1              |              |           |