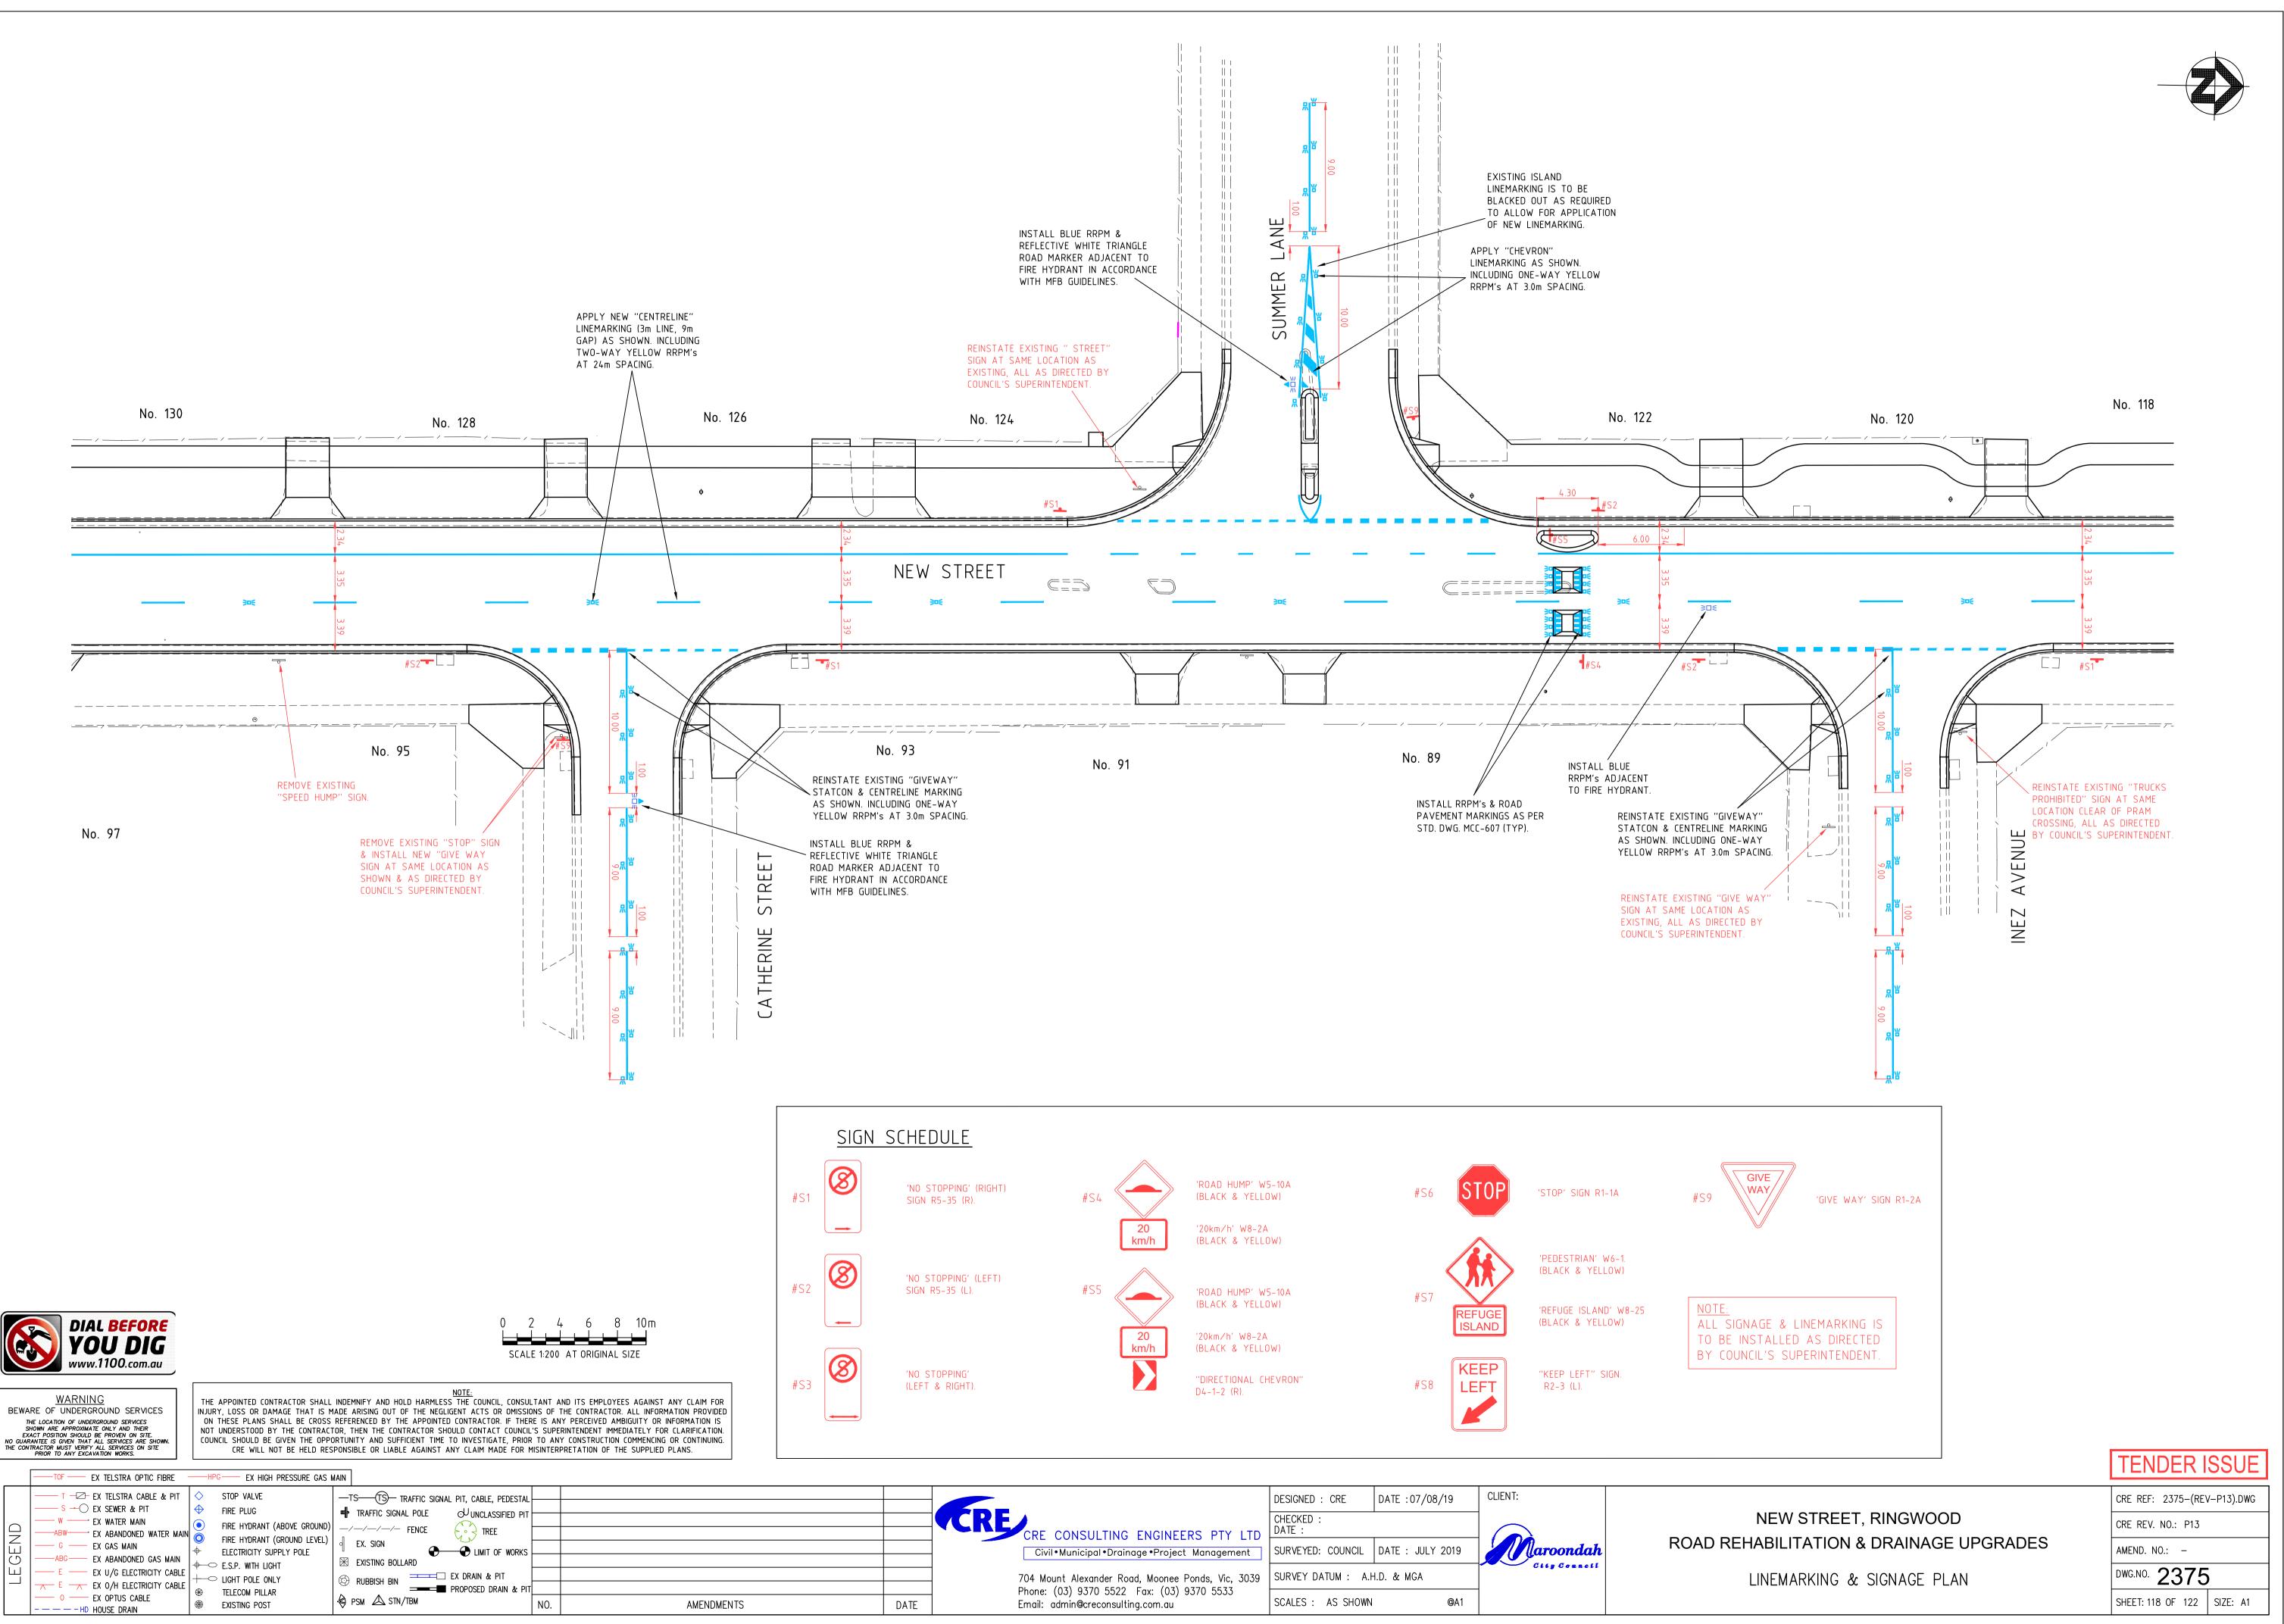

| SURVEY DATUM : A.   | H.D. & MGA       | City Council | LI        |
| DATE | Phone: (03) 9370 5522 Fax: (03) 9370 5533<br>Email: admin@creconsulting.com.au | SCALES : AS SHOWN   | I @A1            |              |           |

|                                | TENDER ISSUE                |  |  |
|--------------------------------|-----------------------------|--|--|
|                                | CRE REF: 2375-(REV-P13).DWG |  |  |
| EW STREET, RINGWOOD            | CRE REV. NO.: P13           |  |  |
| BILITATION & DRAINAGE UPGRADES | AMEND. NO.: –               |  |  |
| IEMARKING & SIGNAGE PLAN       | dwg.no. 2375                |  |  |
|                                | SHEET: 117 OF 122 SIZE: A1  |  |  |



|      |                                                   | DESIGNED : CRE      | DATE :07/08/19   | CLIENT:      |           |
|------|---------------------------------------------------|---------------------|------------------|--------------|-----------|
|      |                                                   | CHECKED :<br>DATE : |                  |              | 1         |
|      |                                                   |                     |                  |              | ROAD REHA |
|      | Civil • Municipal • Drainage • Project Management | SURVEYED: COUNCIL   | DATE : JULY 2019 | laroondah    |           |
|      | 704 Mount Alexander Road, Moonee Ponds, Vic, 3039 | SURVEY DATUM : A.H  | H.D. & MGA       | City Council | 11        |
|      | Phone: (03) 937