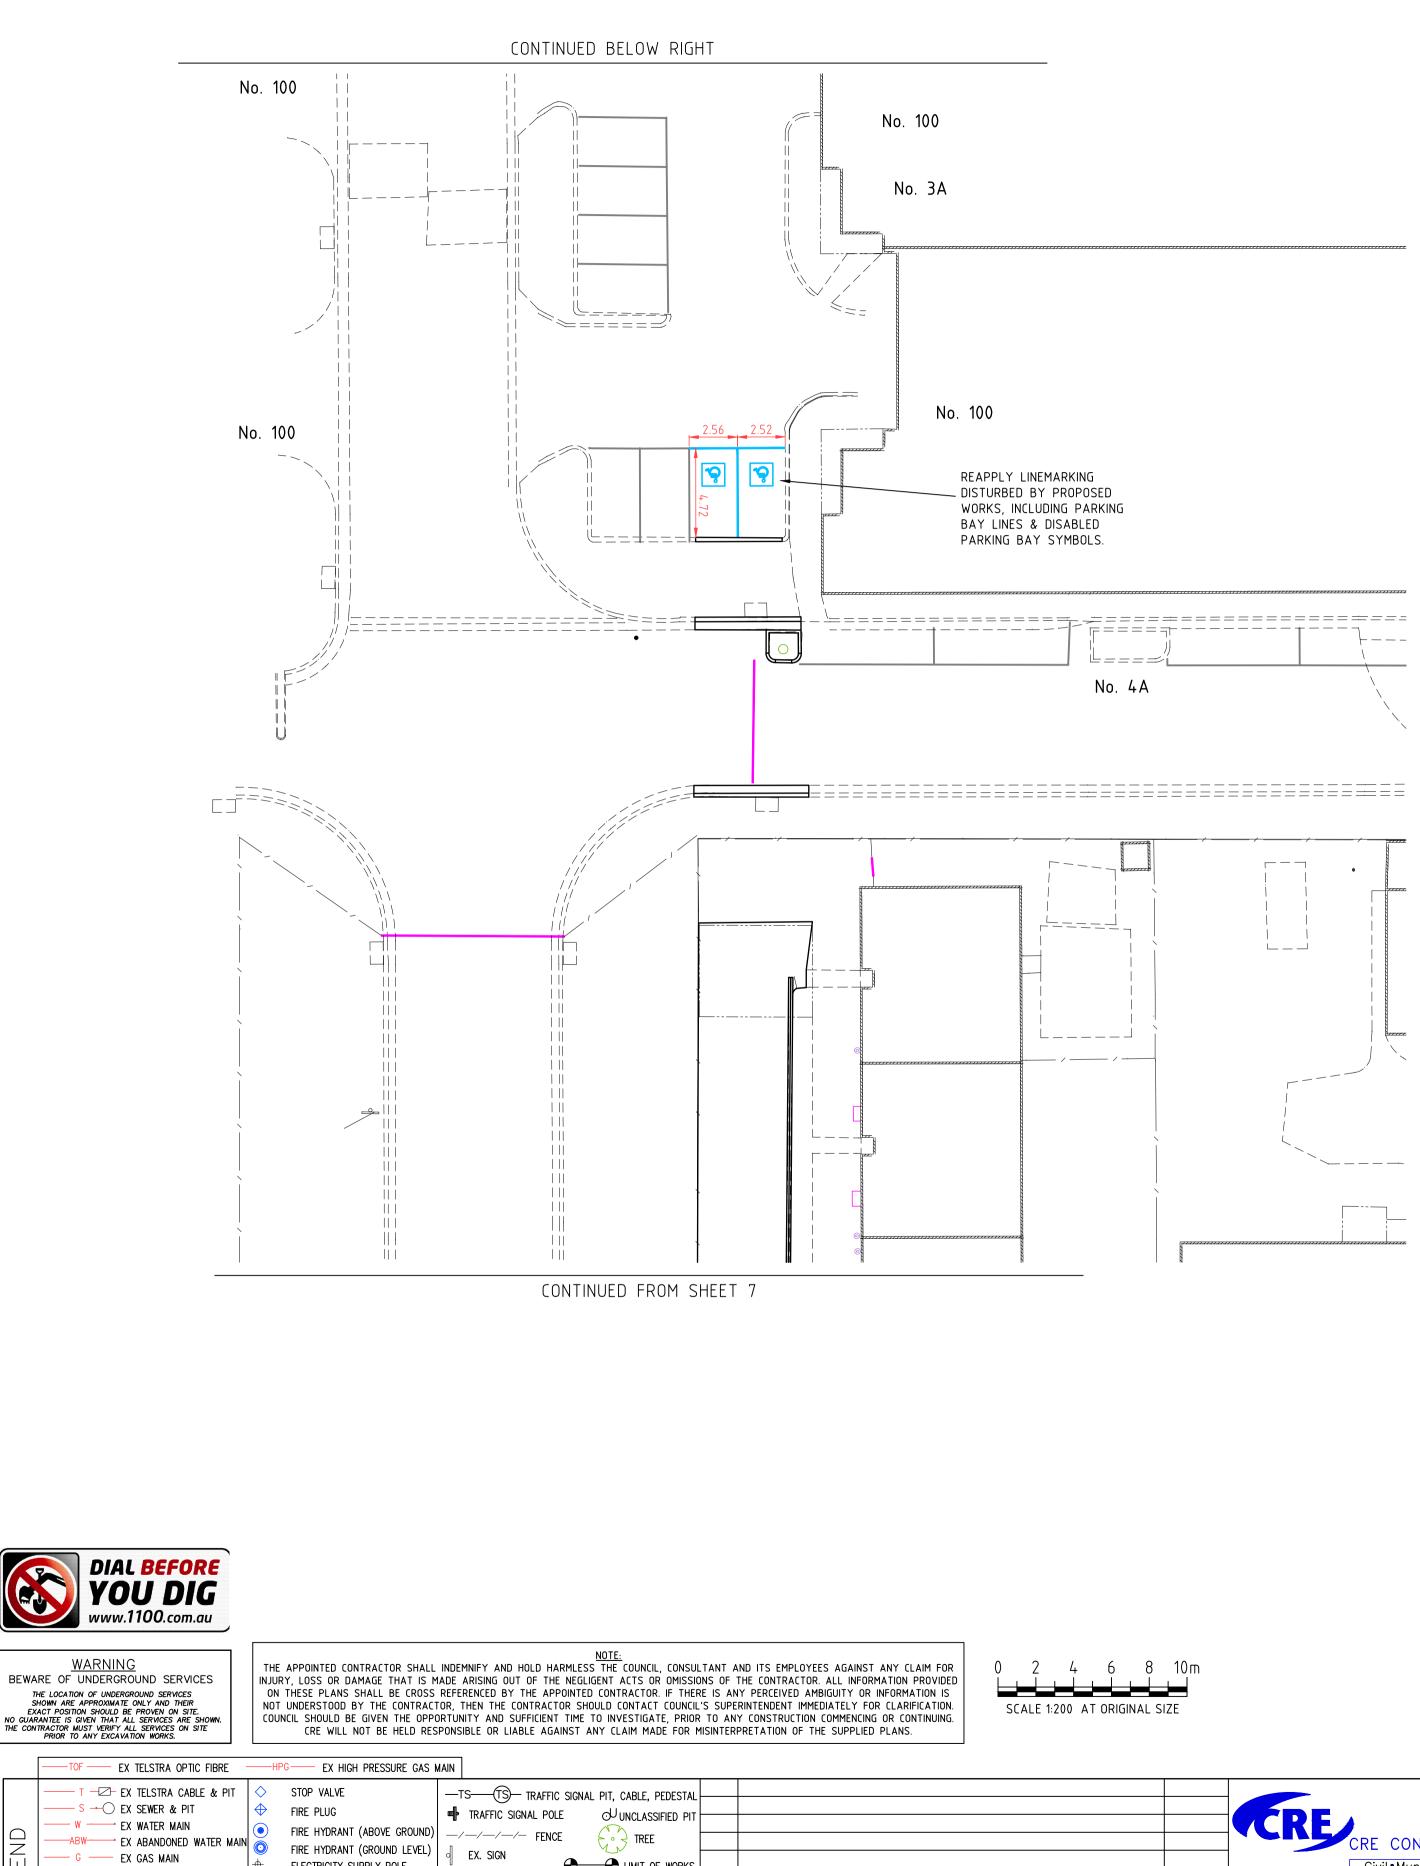

| GINAL SIZE |                                                                                                  |                                                      |              |                            |                                                  |
|------------|--------------------------------------------------------------------------------------------------|------------------------------------------------------|--------------|----------------------------|--------------------------------------------------|
|            |                                                                                                  |                                                      |              |                            | TENDER ISSUE                                     |
|            | CRE CONSULTING ENGINEERS PTY LTD                                                                 | DESIGNED : CRE DATE :07/08/19<br>CHECKED :<br>DATE : | CLIENT:      | NEW STREET, RINGWOOD       | CRE REF: 2375-(REV-P13).DWG<br>CRE REV. NO.: P13 |
|            | Civil•Municipal•Drainage•Project Management<br>704 Mount Alexander Road, Moonee Ponds, Vic, 3039 |                                                      | City Connell |                            | amend. no.: -<br>dwg.no. <b>2375</b>             |
| DATE       | Phone: (03) 9370 5522 Fax: (03) 9370 5533<br>Email: admin@creconsulting.com.au                   | SCALES : AS SHOWN @A1                                |              | LINEMARKING & SIGNAGE PLAN | SHEET: 119 OF 122 SIZE: A1                       |