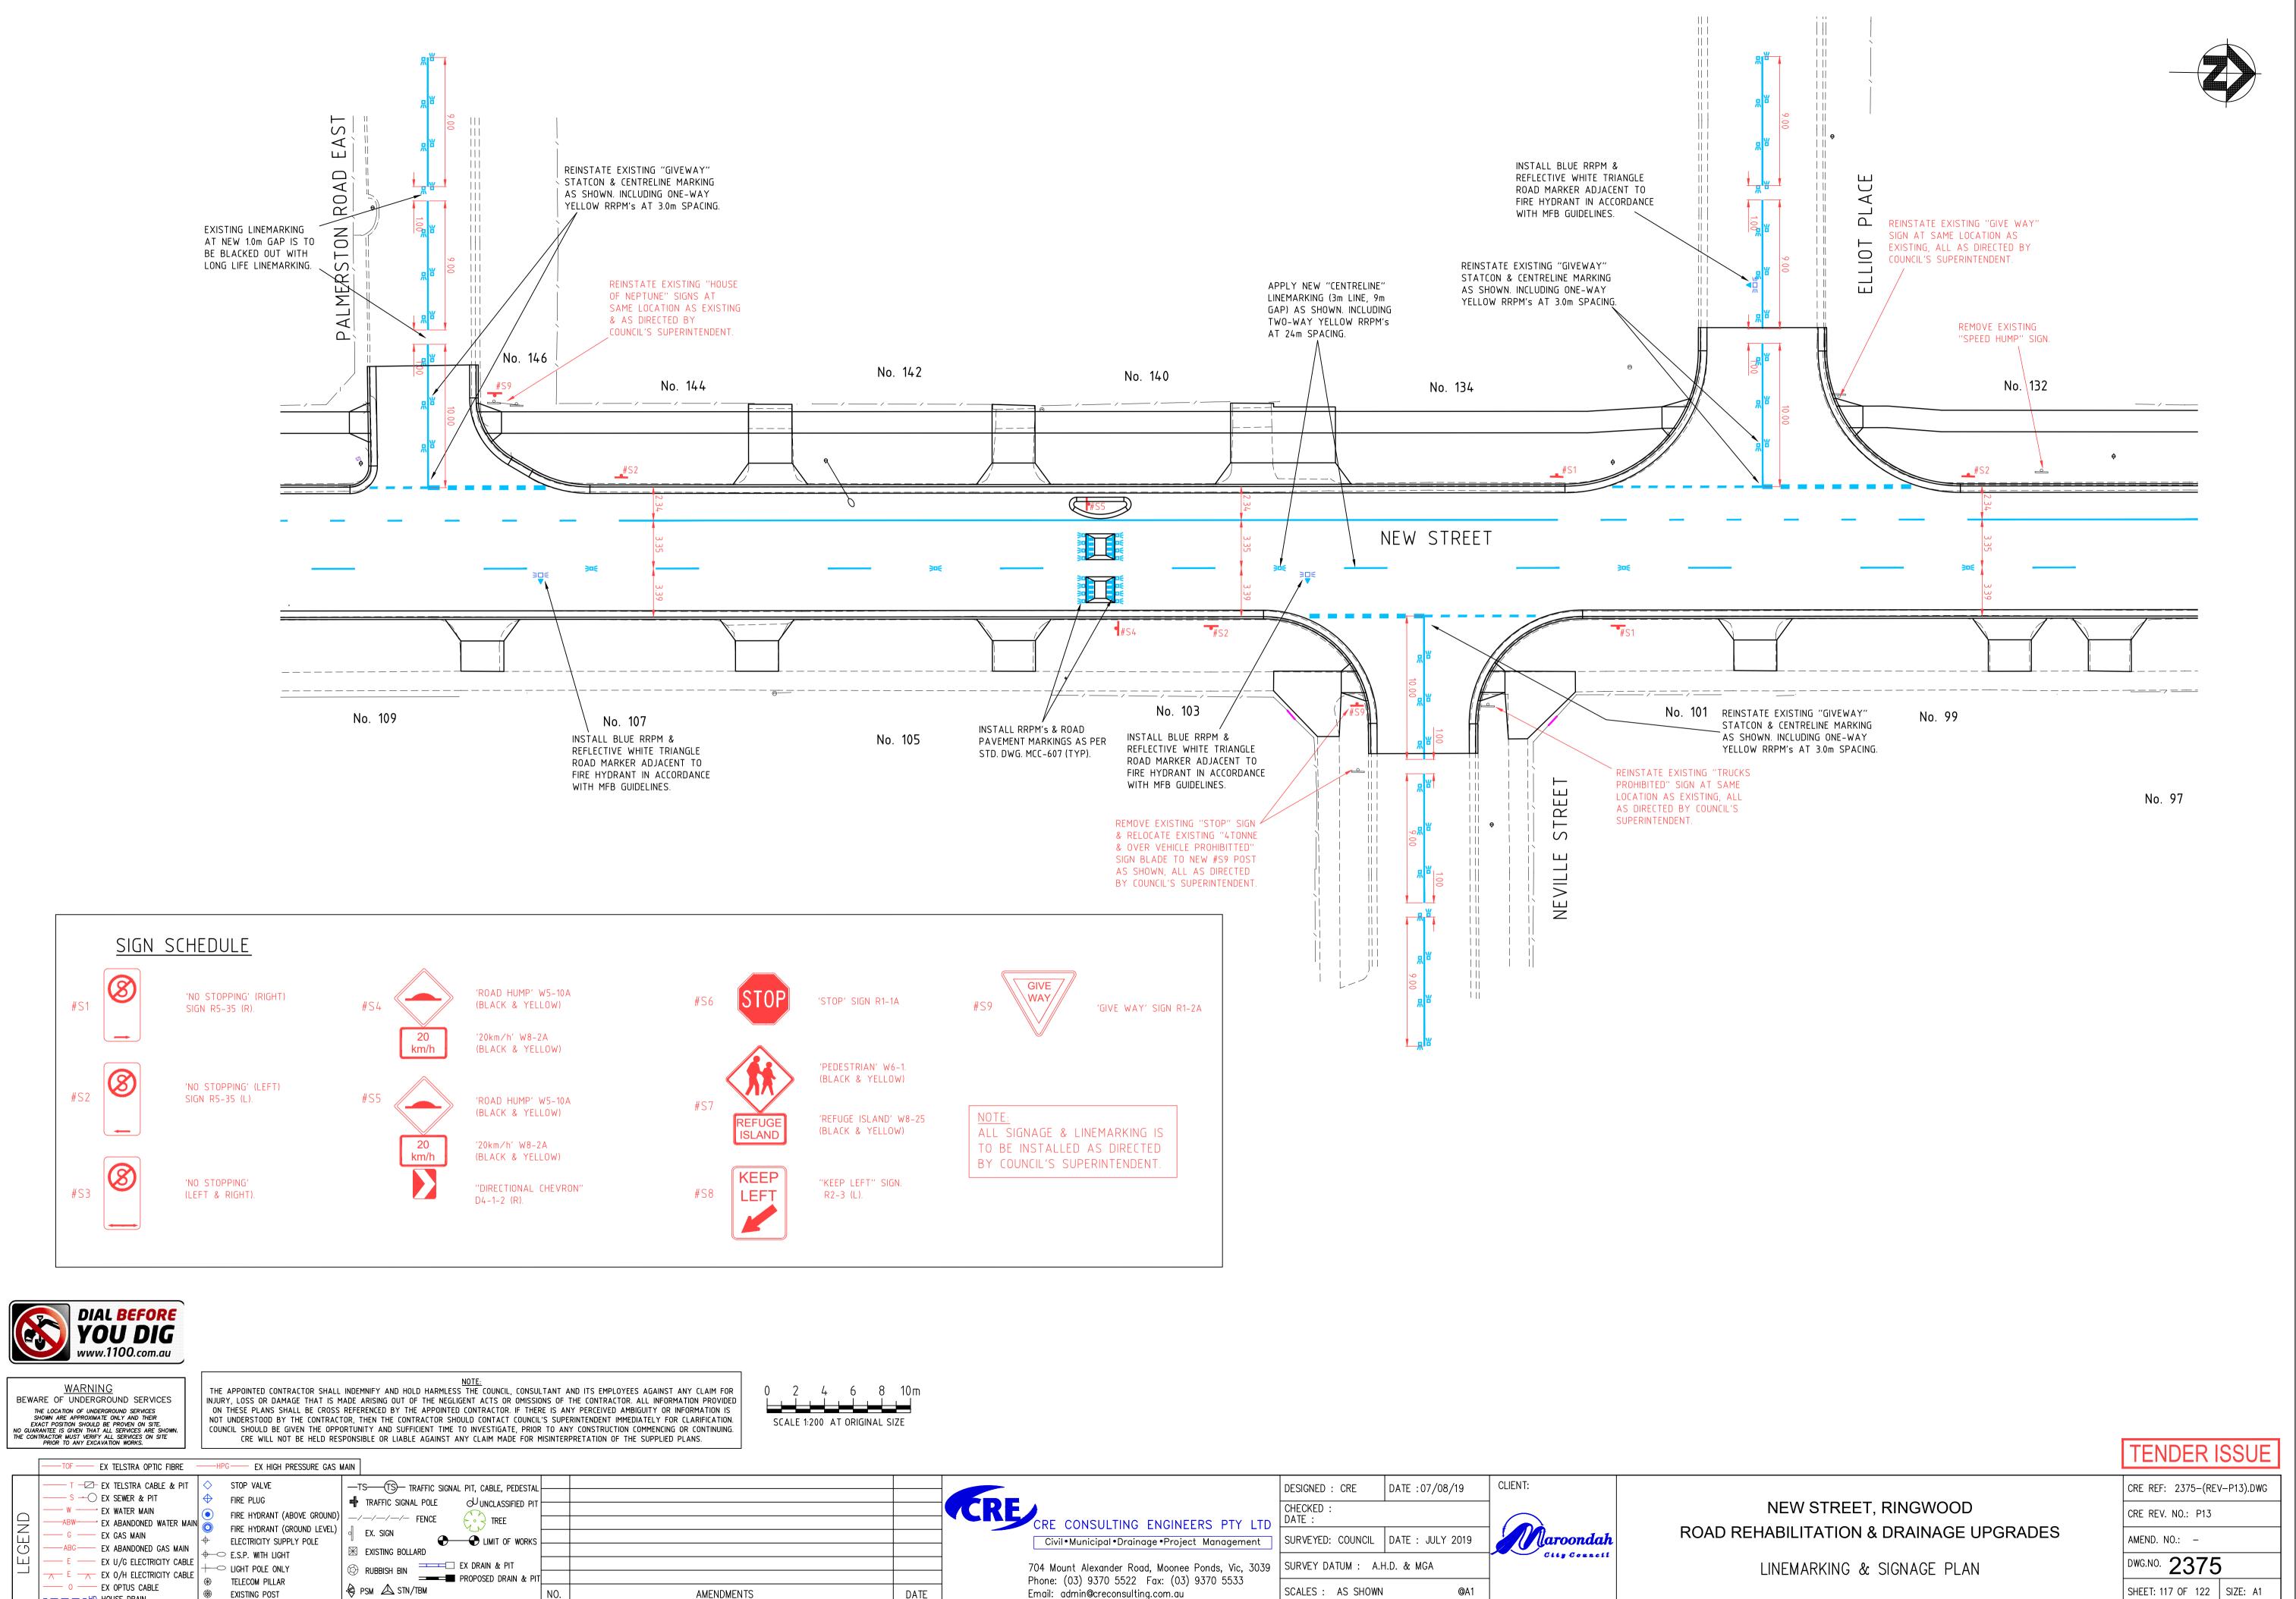

|                                | TENDER ISSUE                |  |  |
|--------------------------------|-----------------------------|--|--|
|                                | CRE REF: 2375-(REV-P13).DWG |  |  |
| EW STREET, RINGWOOD            | CRE REV. NO.: P13           |  |  |
| BILITATION & DRAINAGE UPGRADES | AMEND. NO.: –               |  |  |
| IEMARKING & SIGNAGE PLAN       | dwg.no. 2375                |  |  |
|                                | SHEET: 117 OF 122 SIZE: A1  |  |  |