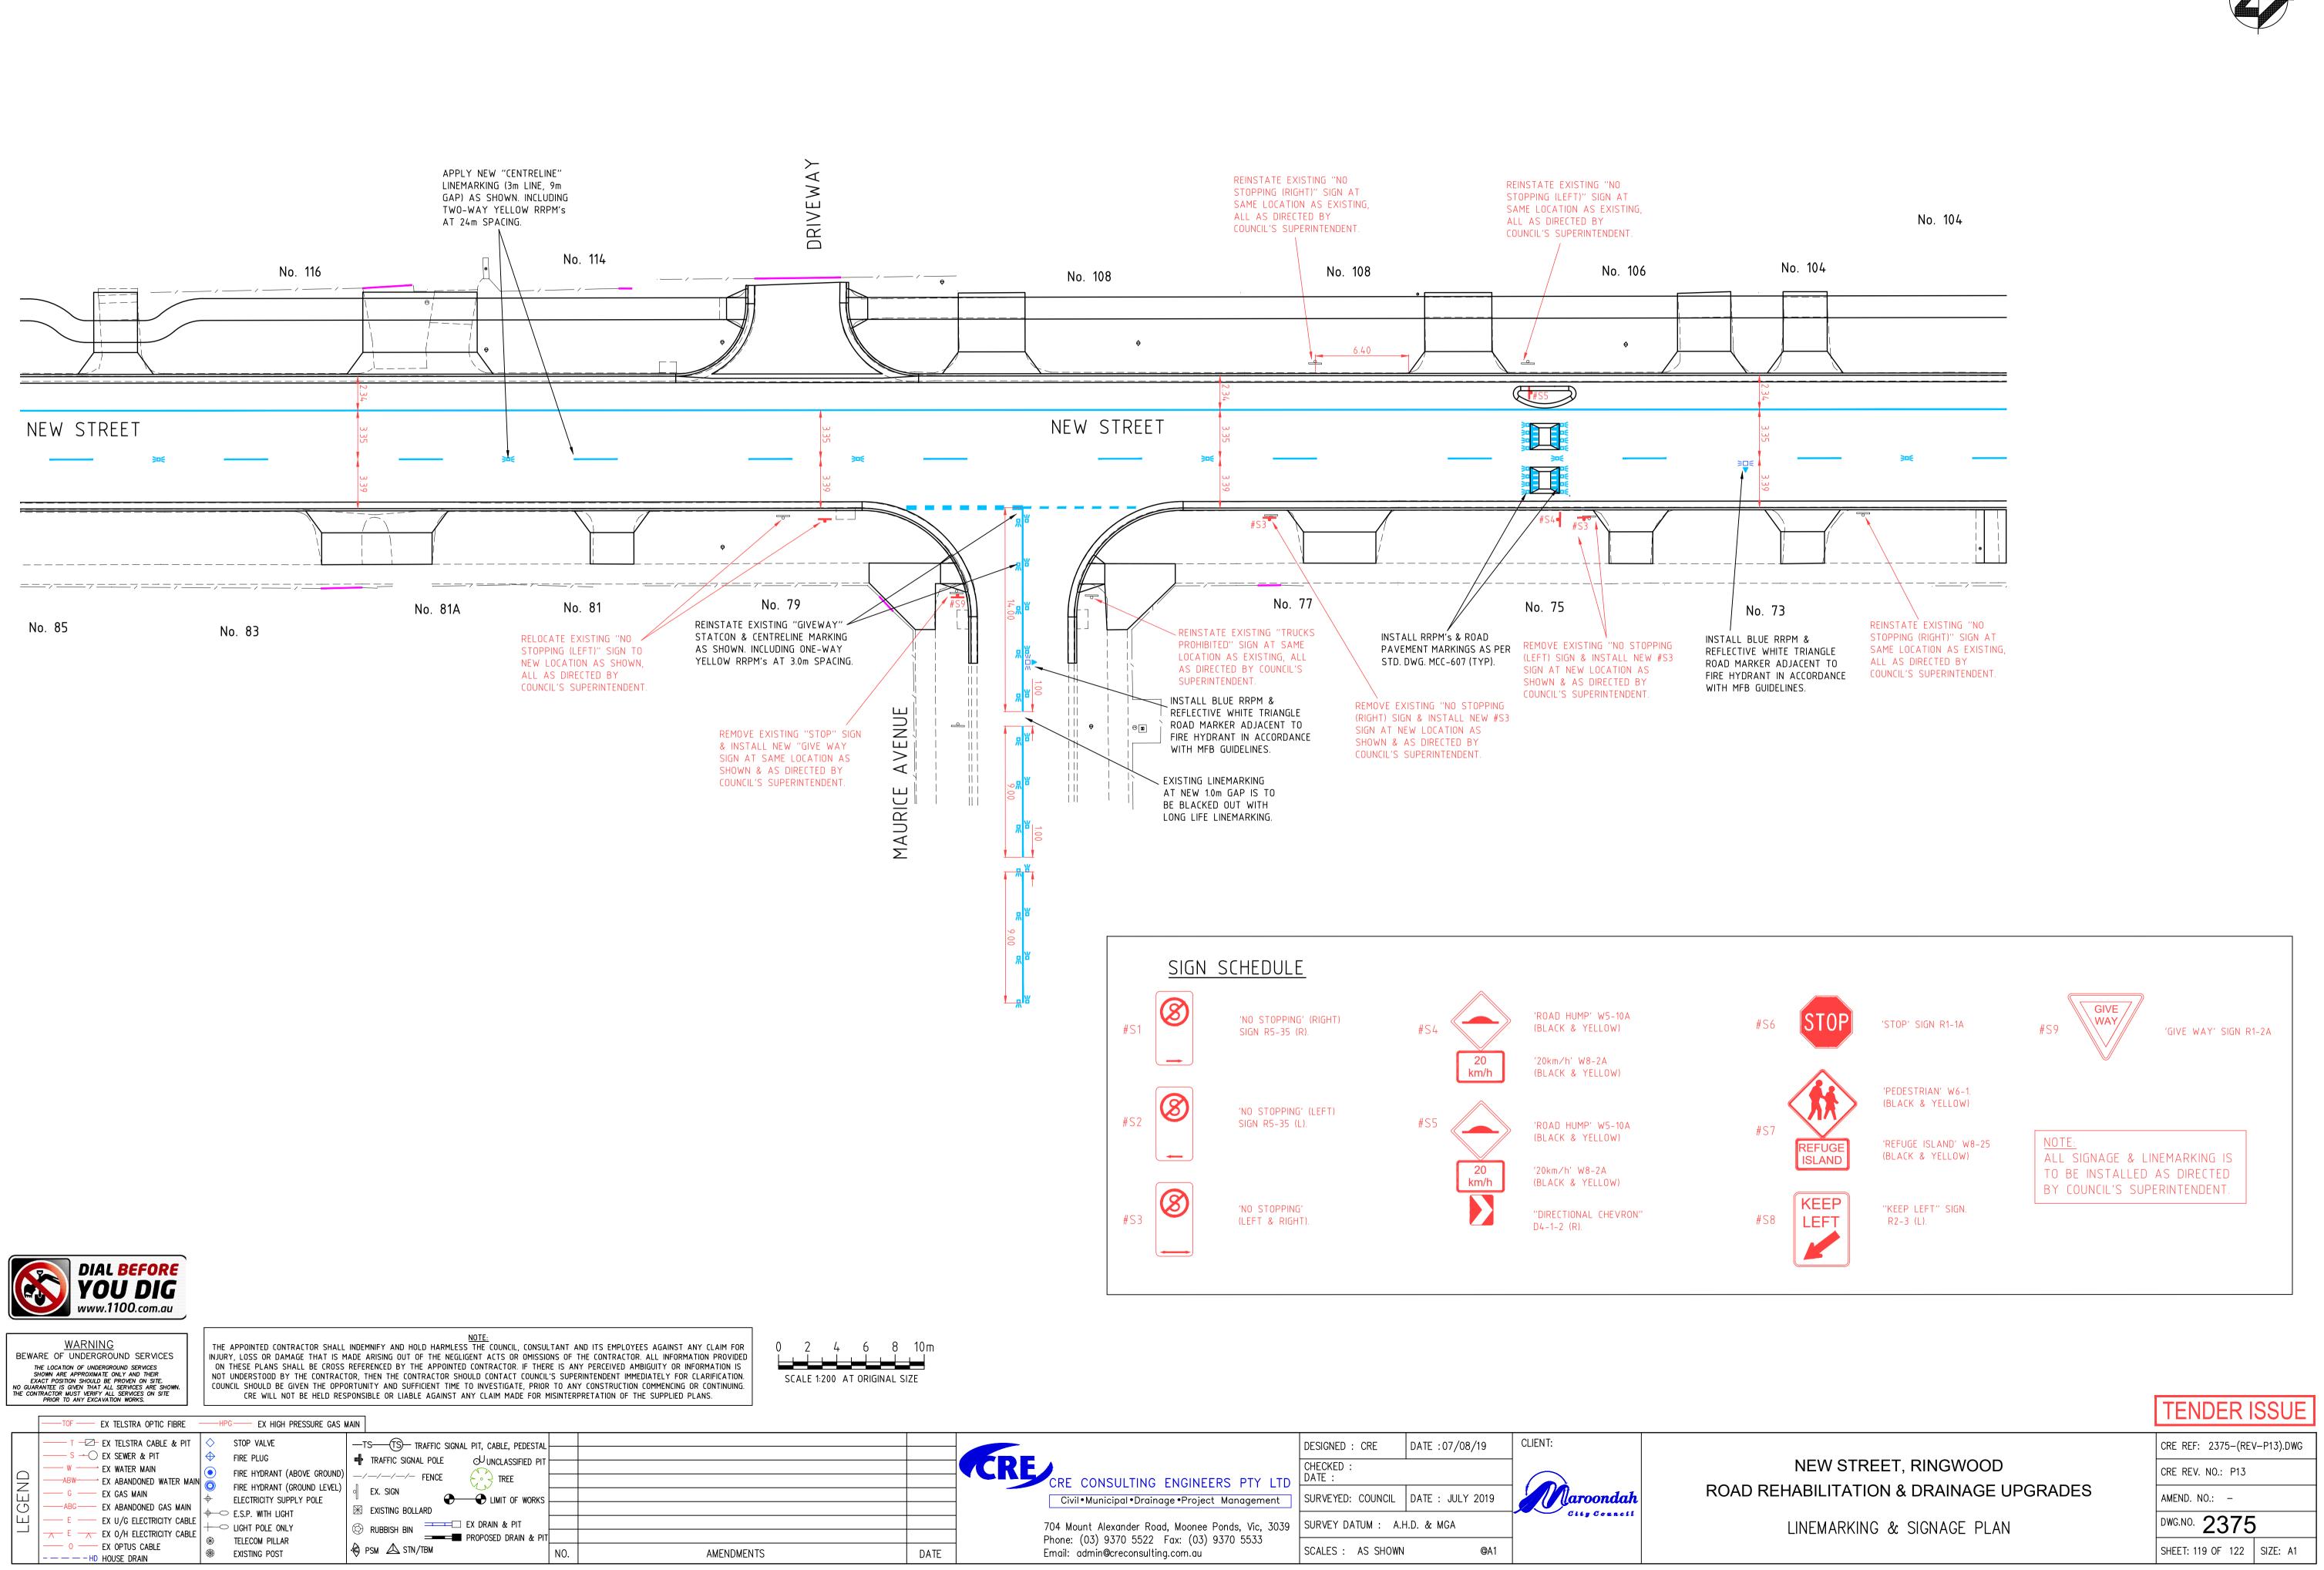

| GINAL SIZE |                                                                                                  |                                                      |              |                            |                                                  |
|------------|--------------------------------------------------------------------------------------------------|------------------------------------------------------|--------------|----------------------------|--------------------------------------------------|
|            |                                                                                                  |                                                      |              |                            | TENDER ISSUE                                     |
|            | CRE CONSULTING ENGINEERS PTY LTD                                                                 | DESIGNED : CRE DATE :07/08/19<br>CHECKED :<br>DATE : | CLIENT:      | NEW STREET, RINGWOOD       | CRE REF: 2375-(REV-P13).DWG<br>CRE REV. NO.: P13 |
|            | Civil•Municipal•Drainage•Project Management<br>704 Mount Alexander Road, Moonee Ponds, Vic, 3039 |                                                      | City Connell |                            | amend. no.: -<br>dwg.no. <b>2375</b>             |
| DATE       | Phone: (03) 9370 5522 Fax: (03) 9370 5533<br>Email: admin@creconsulting.com.au                   | SCALES : AS SHOWN @A1                                |              | LINEMARKING & SIGNAGE PLAN | SHEET: 119 OF 122 SIZE: A1                       |