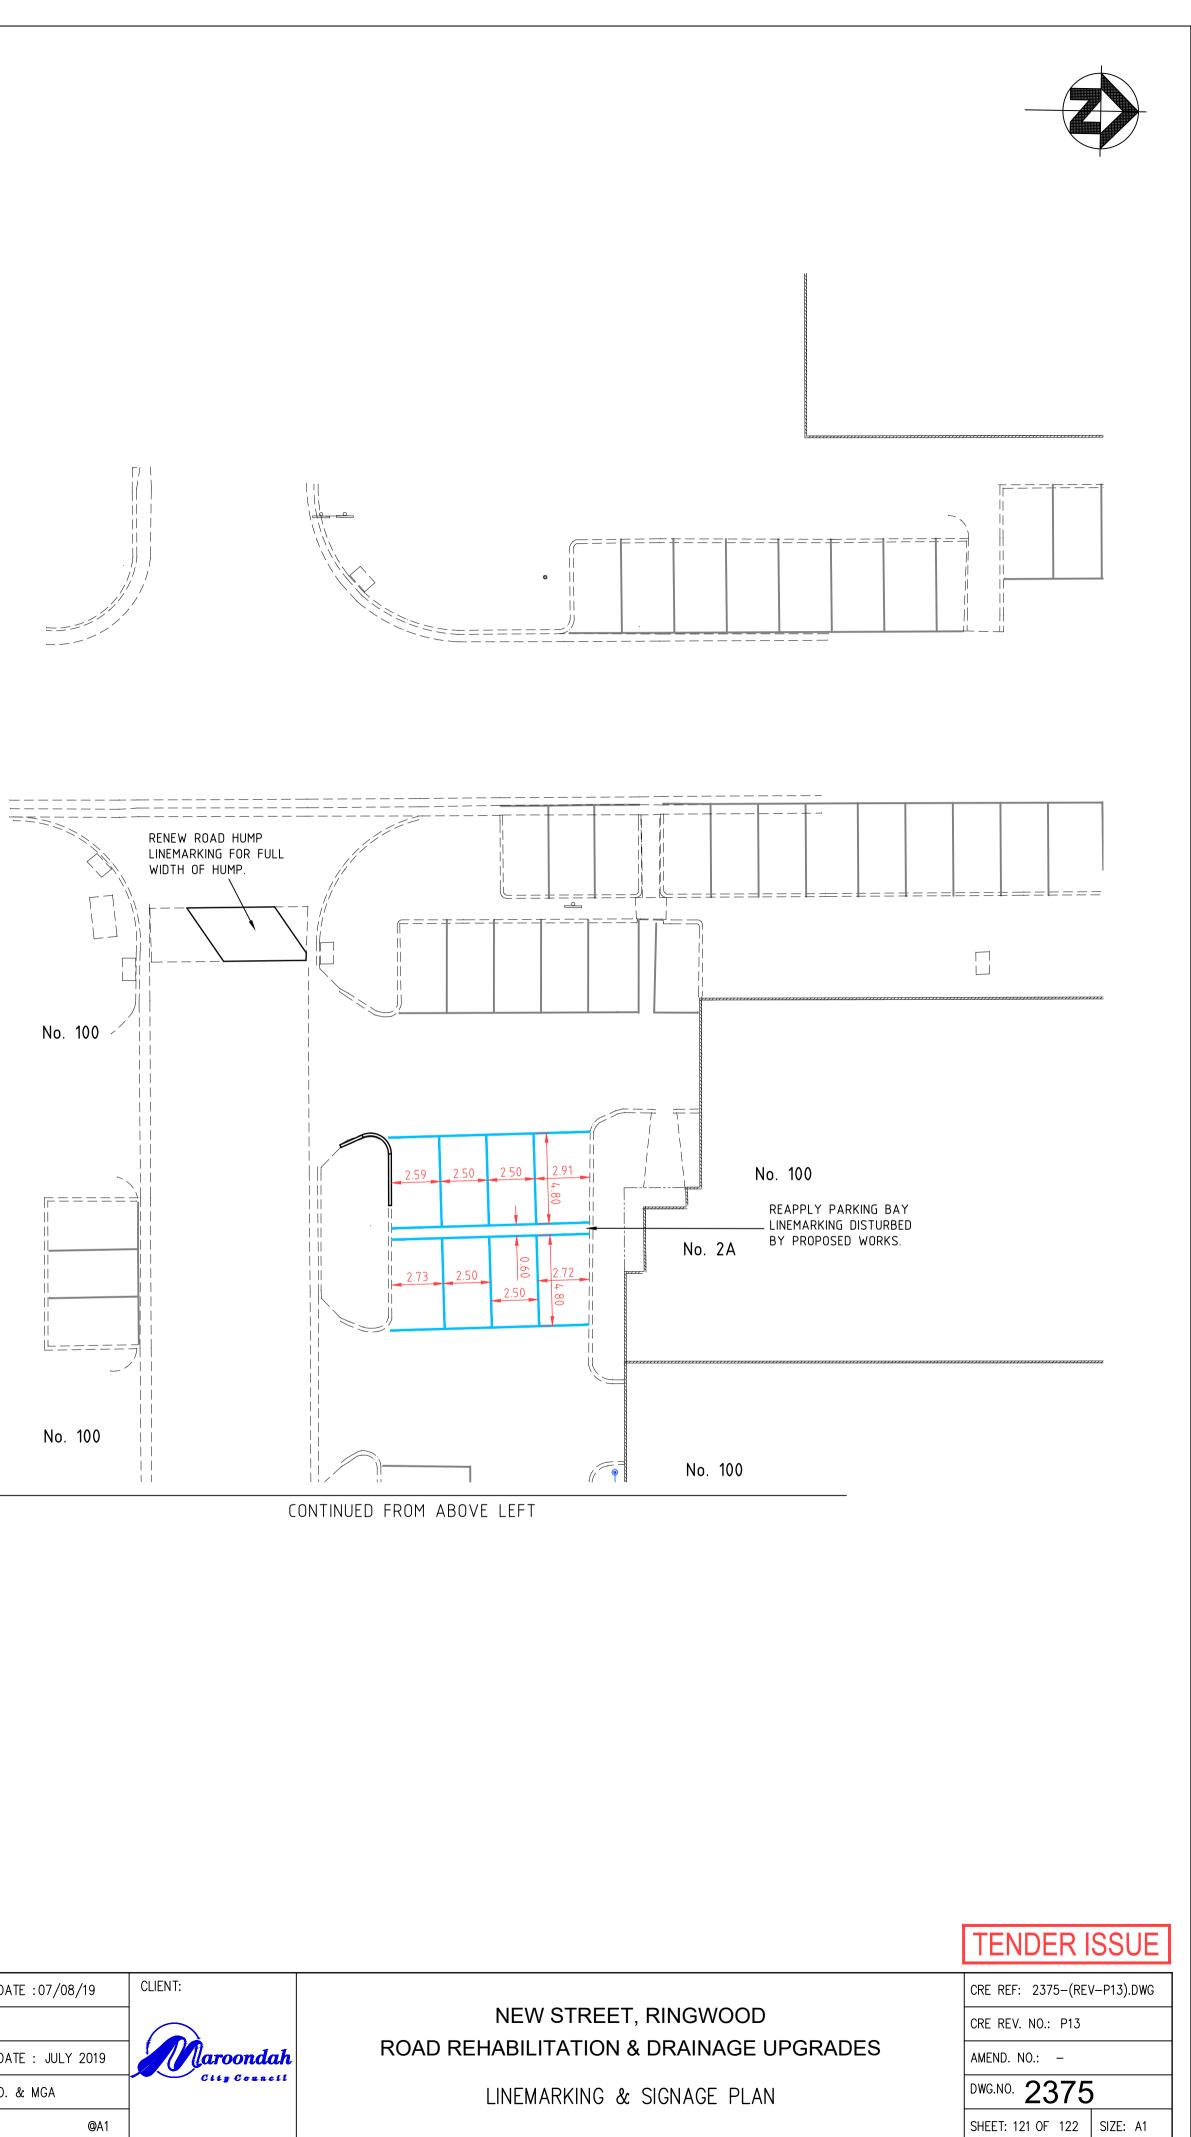

|      |                                                                                 | DESIGNED : CRE      | DATE :07/08/19   | CLIENT:      |          |
|------|---------------------------------------------------------------------------------|---------------------|------------------|--------------|----------|
|      | CRE CONSULTING ENGINEERS PTY LTD                                                | CHECKED :<br>DATE : |                  |              |          |
|      |                                                                                 | SURVEYED: COUNCIL   | DATE : JULY 2019 | Maroondah    | ROAD REH |
|      |                                                                                 | SURVEY DATUM : A.H  | H.D. & MGA       | City Council | L        |
| DATE | Phone: (03) 9370 5522  Fax: (03) 9370 5533<br>Email: admin@creconsulting.com.au | SCALES : AS SHOWN   | @A1              |              |          |