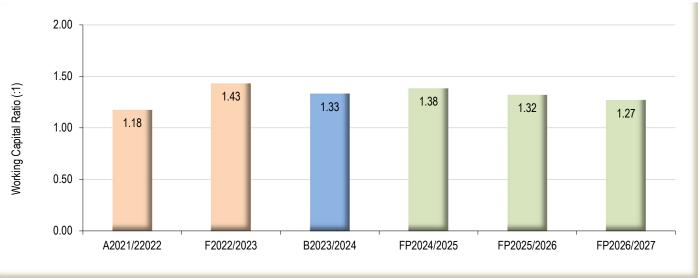

as been impacted by over \$20 million over the 2019/2020, 2020/2021 and 2021/2022 year mainly as a result of COVID. Future years cash and investments are estimated to remain stable.

## 3.4 Capital expenditure



Source: Section 5

The capital works program for the 2023/2024 year is expected to be \$65.77 million of which \$32.2 million will come from external grants, contributions of \$0.2 million and \$0.6 million will be funded by sale of assets and the balance \$32.71 million internally through general rates and cash holdings. The priorities for the capital expenditure program have been established through a rigorous process of consultation that has enabled Council to assess community needs and develop sound business cases for each project.

# 3.5 Financial Position (Working Capital)



Source: Section 5

The working capital ratio calculated as Current Assets divided by Current Liabilities is a key indicator to assess Council's ability to meet current commitments. The expected working capital ratio for 2023/2024 is 1.33 which means that Council can meet its short-term obligations and has sufficient cash or operating liquidity remaining to meet fluctuating cash levels during the year. Future years (2024/2025 to 2026/2027) are expected to remain relatively steady and positive.

## 3.6 Financial Sustainability



Source: Section 5

A Financial Plan for the years 2023/2024 to 2032/2033 has been developed to assist Council in adopting a budget within a longer term prudent financial framework. The key objective of the Financial Plan is financial sustainability in the medium t