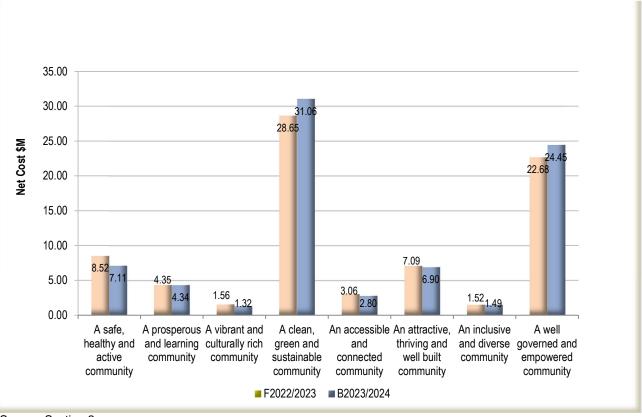

The community aspirations and priorities for the future of Maroondah have been grouped into eight broad outcome areas that provide the structure for the Council Plan 2021-2025 (Council Plan). These community outcome areas comprise:

- A safe, healthy and active community
- A prosperous and learning community
- A vibrant and culturally rich community
- A clean, green and sustainable community
- An accessible and connected community
- An attractive, thriving and well-built community
- An inclusive and diverse community
- A well governed and empowered community

Council delivers services and initiatives under 14 major service areas. Each contributes to the achievement of the future outcome areas as set out in Maroondah 2040 'Our future together' and Council Plan. The Budget converts these services and initiatives into financial terms to ensure that there are sufficient resources for their achievement. The following table lists the eight community outcome areas as described in the Council Plan.

| Outcome Area                                        | Vision Statements                                                                                                                                                                                                                              |
|-----------------------------------------------------|------------------------------------------------------------------------------------------------------------------------------------------------------------------------------------------------------------------------------------------------|
| 1. A safe, healthy and active community             | In 2040, Maroondah will be a safe, healthy and active community where all people have the opportunity to experience enhanced levels of social, emotional and physical wellbeing.                                                               |
| 2. A prosperous and learning community              | In 2040, Maroondah will be a thriving regional centre of economic activity and education, where the sustainable growth of local businesses is supported, and diverse lifelong learning opportunities are accessible for all community members. |
| 3. A vibrant and culturally rich community          | In 2040, Maroondah will be a vibrant and creative community recognised for celebration of the arts, cultural expression and diverse entertainment options.                                                                                     |
| 4. A clean, green and sustainable community         | In 2040, Maroondah will be a resilient community committed to sustainable living, enhancing our natural environment, and providing leadership in responding to climate change.                                                                 |
| 5. An accessible and connected community            | In 2040, Maroondah will be accessible for all ages and abilities with walkable neighbourhoods, sustainable transport options, and a safe integrated transport network.                                                                         |
| 6. An attractive, thriving and well built community | In 2040, Maroondah will be an attractive, sustainable and well built community with thriving activity centres and a network of neighbourhoods where everyone has the opportunity to live, work and play locally.                               |
| 7. An inclusive and diverse community               | In 2040, Maroondah will be an inclusive and equitable community where all people are valued, supported and socially connected, and diversity is embraced and celebrated.                                                                       |
| 8. A well governed and empowered community          | In 2040, Maroondah will be an empowered community actively engaged in local decision making, led by an innovative community inspired Council that collaborates regionally and proactively champions local needs.                               |