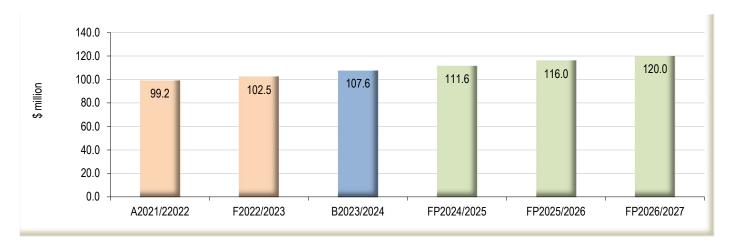

This adopted Budget has been set using a rigorous process of consultation and review and Council endorses it as a balanced, sustainable, and responsible platform to ensure enhanced services, protection of Council's \$2.09 billion in net assets, the delivery of \$65.77 million extensive capital projects, an underlying surplus of \$3.9 million excluding extraordinary items, and a financially prudent future for our community.