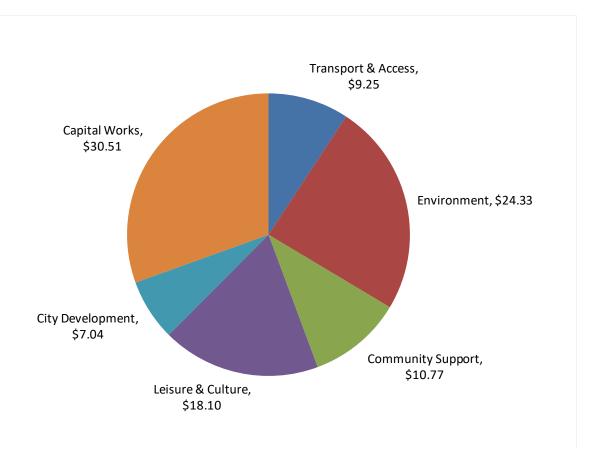

An extensive Capital Works Program of \$65.77 million will be undertaken in 2023/2024. This capital investment includes funding of \$32.71 million from Council operations and cash holdings; \$32.26 million from external grants; and \$0.80 million from contributions.

Highlights of the 2023/2024 Capital Works Program include:

| Program               | \$ (million) | Details                                                                                                                                                                                                                                                                                                                                                                                                                                                                                                      |
|-----------------------|--------------|--------------------------------------------------------------------------------------------------------------------------------------------------------------------------------------------------------------------------------------------------------------------------------------------------------------------------------------------------------------------------------------------------------------------------------------------------------------------------------------------------------------|
| Buildings             | \$45.212     | <ul> <li>Activity Centre Carpark Development Program - at Ringwood (\$28.62 million)</li> <li>Community Facilities Improvement Program (\$3.75 million)</li> <li>Croydon Community Wellbeing Precinct (\$5.40 million)</li> <li>Upgrade and renewal of Sporting and Community Group facilities on Council land (\$0.36 million)</li> <li>Community Facilities Access and Public Toilet Improvement (\$0.53 million) – to improve accessibility to Council facilities for people with disabilities</li> </ul> |
| Roads                 | \$3.652      | <ul> <li>Local road renewal program (\$1.64 million)</li> <li>Local road reconstruction (\$0.50 million)</li> <li>Kerb and channel replacement works (\$0.58 million)</li> <li>Local area traffic management (\$0.20 million)</li> </ul>                                                                                                                                                                                                                                                                     |
| Footpaths & cycleways | \$3.200      | <ul> <li>Footpath replacement works (\$1.05 million)</li> <li>Footpath construction program (\$1.45 million)</li> <li>Accessibility Improvement Program (\$0.30 million)</li> </ul>                                                                                                                                                                                                                                                                                                                          |
| Carparks              | \$0.400      | Carpark improvement program (\$0.40 million)                                                                                                                                                                                                                                                                                                                                                                                                                                                                 |
| Drainage              | \$4.925      | <ul> <li>Stormwater drainage renewal program including but not<br/>limited to, Sherbrook Catchment Flood Mitigation Stage 4</li> </ul>                                                                                                                                                                                                                                                                                                                                                                       |