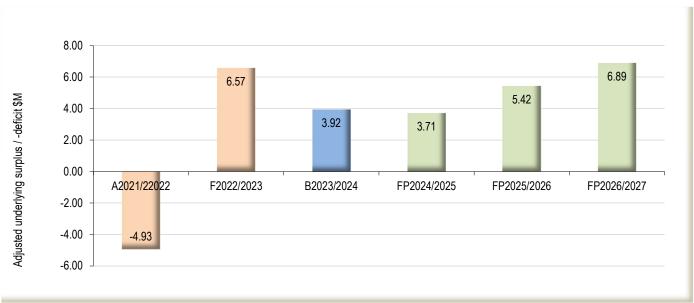

This adopted Budget has been set using a rigorous process of consultation and review and Council endorses it as a balanced, sustainable, and responsible platform to ensure enhanced services, protection of Council's \$2.09 billion in net assets, the delivery of \$65.77 million extensive capital projects, an underlying surplus of \$3.9 million excluding extraordinary items, and a financially prudent future for our community.