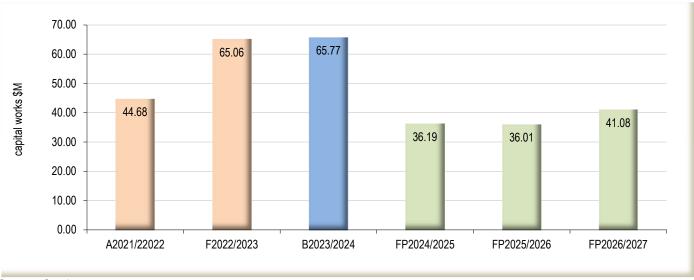

An extensive Capital Works Program of \$65.77 million will be undertaken in 2023/2024. This capital investment includes funding of \$32.71 million from Council operations and cash holdings; \$32.26 million from external grants; and \$0.80 million from contributions.

This adopted Budget has been set using a rigorous process of consultation and review and Council endorses it as a balanced, sustainable, and responsible platform to ensure enhanced services, protection of Council's \$2.09 billion in net assets, the delivery of \$65.77 million extensive capital projects, an underlying surplus of \$3.9 million excluding extraordinary items, and a financially prudent future for our community.