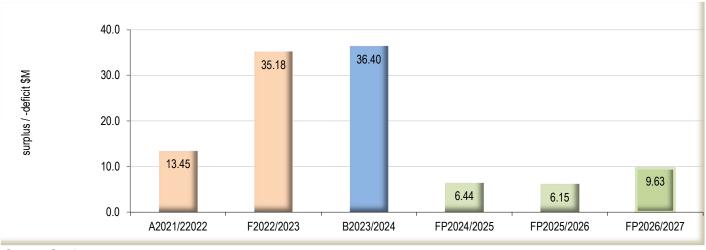

This adopted Budget has been set using a rigorous process of consultation and review and Council endorses it as a balanced, sustainable, and responsible platform to ensure enhanced services, protection of Council's \$2.09 billion in net assets, the delivery of \$65.77 million extensive capital projects, an underlying surplus of \$3.9 million excluding extraordinary items, and a financially prudent future for our community.