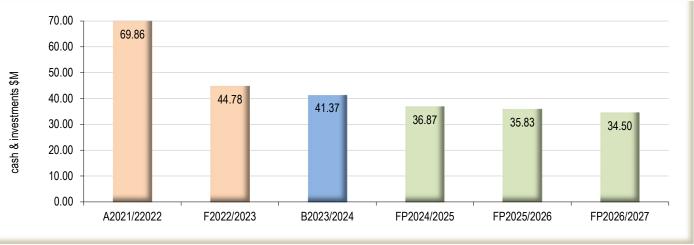

s an increase of \$1.22 million over the 2022/2023 Forecast Budget. It is anticipated that a surplus result will be achieved throughout the Financial Plan period. The forecast comprehensive result for the 2022/2023 year is a surplus of \$35.18 million which is better than the adopted budget provision by \$9.54 million due to the inclusion of carried forward grants, unbudgeted new grants, and savings achieved. However, the comprehensive result is not the only measure that identifies Council's position in ensuring financial sustainability and delivering services, given that it comprises of income of a capital nature and grants. Hence, Council continues to measure the underlying result as well as the comprehensive result, when considering particular decisions.

#### 3.3 Cash and investments



Source: Section 5

Cash and investments are expected to decrease by \$3.41 million during the year to \$41.37 million (Cash and cash equivalents \$24.80 million and Financial Assets \$16.57 million) as at 30 June 2024. The decrease in cash and investments is in line with Council's Financial Plan. The higher level of cash and investments for 2021/2022 relates to the receipt of capital grants relating to multi-level carparks. Cash and investments are forecast to be \$44.78 million as at 30 June 2023. Council cash has been impacted by over \$20 million over the 2019/2020, 2020/2021 and 2021/2022 year mainly as a result of COVID. Future years cash and investments are estimated to remain stable.

## 3.4 Capital expenditure



Source: Section 5

The capital works program for the 2023/2024 year