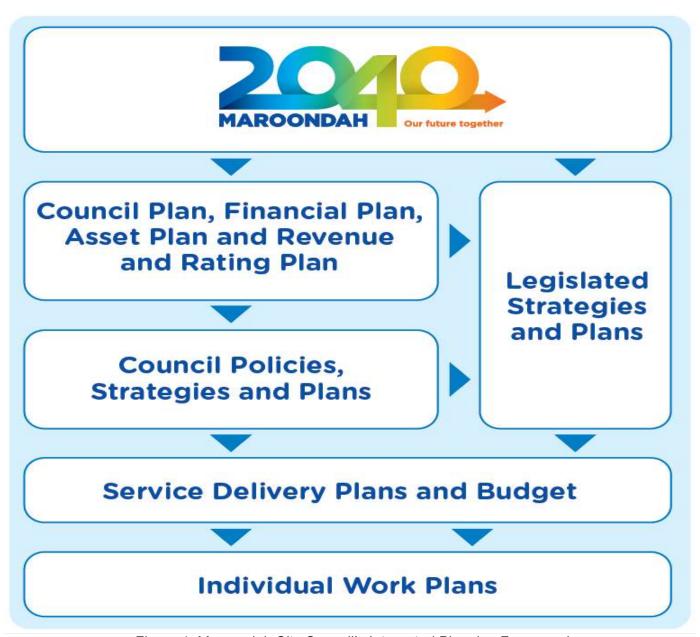

#### Link to the Integrated Strategic Planning and Reporting 1. **Framework**

This section describes how the Budget links to the achievement of the Council Plan within an overall integrated strategic planning and reporting framework. This framework guides the Council in identifying community needs and aspirations over the long term (Maroondah 2040 Community Vision, Financial Plan and Asset Plan), medium term (Council Plan 2021-2025 and Revenue and Rating Plan) and short term (Service Delivery Plans and Budget) and then holding itself accountable (Annual Report).

## 1.1 Legislative planning and accountability framework

The Budget is a rolling four-year plan that outlines the financial and non-financial resources that Council requires to achieve the strategic objectives described in the Council Plan. The diagram below depicts the integrated strategic planning and reporting framework that applies to local government in Victoria. At each stage of the integrated strategic planning and reporting framework there are opportunities for community and stakeholder input. This is important to ensure transparency and accountability to both residents and ratepayers.

Figure 1: Maroondah City Council's Integrated Planning Framework

Council's framework is underpinned by the shared long-term community vision outlined in Maroondah 2040 *'Our Future Together'*. Council has undertaken a review of *Maroondah 2040 'Our future together'* in consultation with the Maroondah community. The refreshed Community Vision was adopted in June 2021.