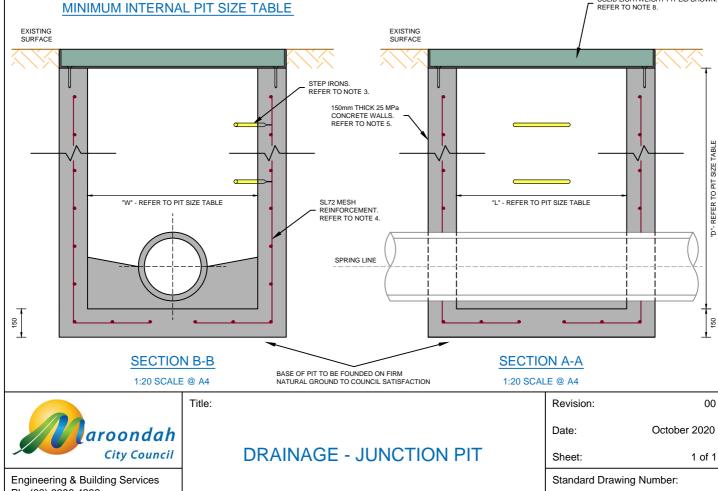

## NOTES:

- 1. DIMENSIONS IN MILLIMETRES UNLESS OTHERWISE INDICATED.
- 2. NO INTERNAL DIMENSION OF JUNCTION PITS SHALL BE LESS THAN PIPE DIAMETER PLUS 150mm.
- WHERE PIT DEPTH EXCEEDS 1000mm, STEP IRONS ARE TO BE INSTALLED IN ACCORDANCE WITH MAROONDAH CITY COUNCIL STANDARD DRAWING MCC-202.
- 4. WHERE PIT DEPTH EXCEEDS 1500mm, PIT WALLS ARE TO BE REINFORCED WITH SL72 MESH CENTRALLY PLACED.
- 5. WHERE PIT DEPTH EXCEEDS 1800mm AND/OR PIPE DIAMETER EXCEEDS 450mm, PIT WALLS ARE TO BE 200mm THICK CONCRETE.
- 6. WHERE PIT DEPTH EXCEEDS 3600mm, PIT IS TO BE DESIGNED IN ACCORDANCE WITH VICROADS STANDARD DRAWING SD 1011.
- 7. PRECAST PITS MAY BE USED AS JUNCTION PITS SUBJECT TO COUNCIL APPROVAL IN WRITING.
- 8. WITHIN NON-TRAFFICABLE AREAS, ALL SOLID PIT LIDS ARE TO BE MINIMUM CLASS B, LIGHTWEIGHT & LOCKABLE., IN ACCORDANCE WITH AUSTRALIAN STANDARDS AS 3996:2019, INSTALLED IN ACCORDANCE WITH MANUFACTURER'S SPECIFICATIONS.
- WITHIN TRAFFICABLE AREAS, ALL PIT LIDS ARE TO BE MINIMUM CLASS D, HEAVY DUTY, IN ACCORDANCE WITH AUSTRALIAN STANDARDS AS 3996:2019, INSTALLED IN ACCORDANCE WITH MANUFACTURER'S SPECIFICATIONS.
- 10. ALL GRATED PIT LIDS ARE TO BE BICYCLE SAFE & INSTALLED IN ACCORDANCE WITH MANUFACTURER'S SPECIFICATIONS.

|                                                    | INTERNAL DIMENSIONS OF PIT (mm) |     |                                  |           |                |
|----------------------------------------------------|---------------------------------|-----|----------------------------------|-----------|----------------|
| PIPE SIZE (mm)                                     | D                               | L   | w                                | STEP IRON | PIT COVER SIZE |
| LESS THAN<br>450 DIA                               | <1000                           | 900 | 600                              | NO        | TO SUIT        |
|                                                    | >1000                           | 900 | 900                              | YES       |                |
| GREATER THAN<br>450 DIA                            | <1000                           | 900 | DIA + 150                        | NO        |                |
|                                                    | >1000                           | 900 | 900 (OR DIA + 150, IF DIA > 750) | YES       |                |
| * REFER TO NOTES FOR ADDITIONAL PIT SPECIFICATIONS |                                 |     |                                  |           |                |