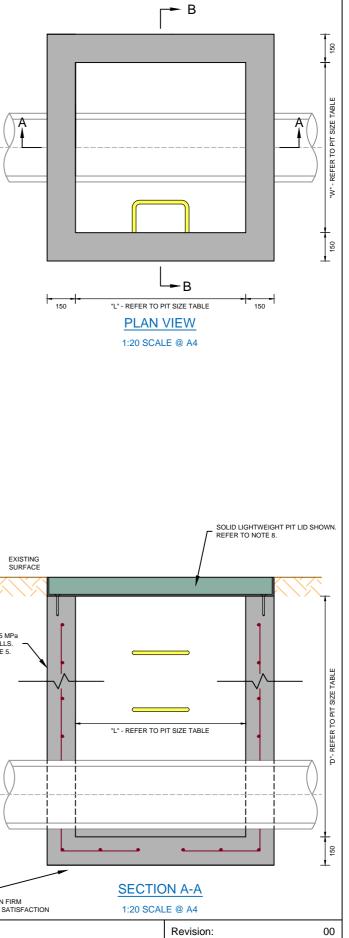

## NOTES:

- 1. DIMENSIONS IN MILLIMETRES UNLESS OTHERWISE INDICATED.
- 2. NO INTERNAL DIMENSION OF JUNCTION PITS SHALL BE LESS THAN PIPE DIAMETER PLUS 150mm.
- WHERE PIT DEPTH EXCEEDS 1000mm, STEP IRONS ARE TO BE INSTALLED IN ACCORDANCE WITH MAROONDAH CITY COUNCIL STANDARD DRAWING MCC-202.
- 4. WHERE PIT DEPTH EXCEEDS 1500mm, PIT WALLS ARE TO BE REINFORCED WITH SL72 MESH CENTRALLY PLACED.
- 5. WHERE PIT DEPTH EXCEEDS 1800mm AND/OR PIPE DIAMETER EXCEEDS 450mm, PIT WALLS ARE TO BE 200mm THICK CONCRETE.
- 6. WHERE PIT DEPTH EXCEEDS 3600mm, PIT IS TO BE DESIGNED IN ACCORDANCE WITH VICROADS STANDARD DRAWING SD 1011.
- 7. PRECAST PITS MAY BE USED AS JUNCTION PITS SUBJECT TO COUNCIL APPROVAL IN WRITING.
- 8. WITHIN NON-TRAFFICABLE AREAS, ALL SOLID PIT LIDS ARE TO BE MINIMUM CLASS B, LIGHTWEIGHT & LOCKABLE., IN ACCORDANCE WITH AUSTRALIAN STANDARDS AS 3996:2019, INSTALLED IN ACCORDANCE WITH MANUFACTURER'S SPECIFICATIONS.
- WITHIN TRAFFICABLE AREAS, ALL PIT LIDS ARE TO BE MINIMUM CLASS D, HEAVY DUTY, IN ACCORDANCE WITH AUSTRALIAN STANDARDS AS 3996:2019, INSTALLED IN ACCORDANCE WITH MANUFACTURER'S SPECIFICATIONS.
- 10. ALL GRATED PIT LIDS ARE TO BE BICYCLE SAFE & INSTALLED IN ACCORDANCE WITH MANUFACTURER'S SPECIFICATIONS.

|                                                    | INTERNAL DIMENSIONS OF PIT (mm) |     |                                  |           |                |
|----------------------------------------------------|---------------------------------|-----|----------------------------------|-----------|----------------|
| PIPE SIZE (mm)                                     | D                               | L   | w                                | STEP IRON | PIT COVER SIZE |
| LESS THAN<br>450 DIA                               | <1000                           | 900 | 600                              | NO        | TO SUIT        |
|                                                    | >1000                           | 900 | 900                              | YES       |                |
| GREATER THAN<br>450 DIA                            | <1000                           | 900 | DIA + 150                        | NO        |                |
|                                                    | >1000                           | 900 | 900 (OR DIA + 150, IF DIA > 750) | YES       |                |
| * REFER TO NOTES FOR ADDITIONAL PIT SPECIFICATIONS |                                 |     |                                  |           |                |