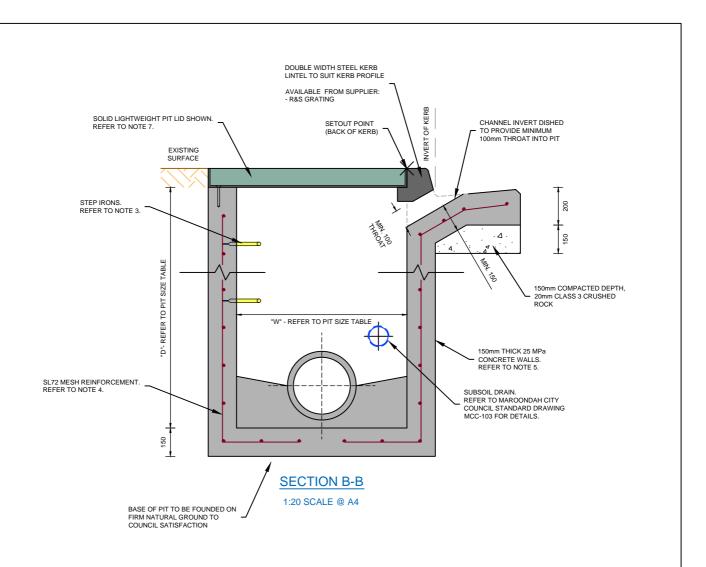

## NOTES

- 1. DIMENSIONS IN MILLIMETRES UNLESS OTHERWISE INDICATED.
- NO INTERNAL DIMENSION OF JUNCTION PITS SHALL BE LESS THAN PIPE DIAMETER PLUS 150mm.
- WHERE PIT DEPTH EXCEEDS 1000mm, STEP IRONS ARE TO BE INSTALLED IN ACCORDANCE WITH MAROONDAH CITY COUNCIL STANDARD DRAWING MCC-202.
- WHERE PIT DEPTH EXCEEDS 1500mm, PIT WALLS ARE TO BE REINFORCED WITH SL72 MESH CENTRALLY PLACED.
- WHERE PIT DEPTH EXCEEDS 1800mm AND/OR PIPE DIAMETER EXCEEDS 450mm, PIT WALLS ARE TO BE 200mm THICK CONCRETE.
- WHERE PIT DEPTH EXCEEDS 3600mm, PIT IS TO BE DESIGNED IN ACCORDANCE WITH VICROADS STANDARD DRAWING SD 1011.
- SOLID LIGHTWEIGHT PIT LID IS TO BE MINIMUM CLASS B & LOCKABLE IN ACCORDANCE WITH AUSTRALIAN STANDARDS AS 3996:2019, INSTALLED IN ACCORDANCE WITH MANUFACTURER'S SPECIFICATIONS.
- CLASS 3 CRUSHED ROCK MAY CONTAIN 100% CRUSHED CONCRETE IN ACCORDANCE WITH VICROADS TECHNICAL NOTE TN 107 - USE OF RECYCLED MATERIALS IN ROAD PAVEMENTS.

|                         | II.   | INTERNAL DIMENSIONS OF PIT (mm) |                                  |           |                |
|-------------------------|-------|---------------------------------|----------------------------------|-----------|----------------|
| PIPE SIZE (mm)          | D     | L                               | W                                | STEP IRON | PIT COVER SIZE |
| LESS THAN<br>450 DIA    | <1000 | 900                             | 600                              | NO        | TO SUIT        |
|                         | >1000 | 900                             | 900                              | YES       |                |
| GREATER THAN<br>450 DIA | <1000 | 900                             | DIA + 150                        | NO        |                |
|                         | >1000 | 900                             | 900 (OR DIA + 150, IF DIA > 750) | YES       |                |

## MINIMUM INTERNAL PIT SIZE TABLE

Engineering & Building Services Ph: (03) 9298 4292 www.maroondah.vic.gov.au Title

DRAINAGE -DOUBLE SIDE ENTRY PIT DRAINAGE PIPE WITHIN NATURE STRIP Revision: 00

Date: October 2020