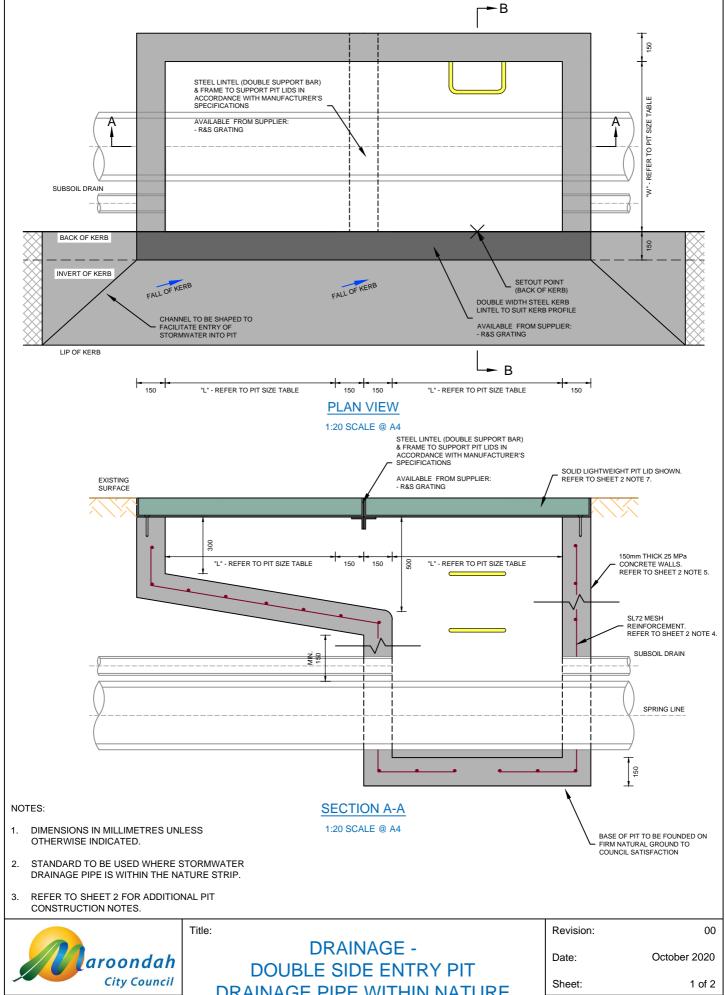

## NOTES

- 1. DIMENSIONS IN MILLIMETRES UNLESS OTHERWISE INDICATED.
- NO INTERNAL DIMENSION OF JUNCTION PITS SHALL BE LESS THAN PIPE DIAMETER PLUS 150mm.
- WHERE PIT DEPTH EXCEEDS 1000mm, STEP IRONS ARE TO BE INSTALLED IN ACCORDANCE WITH MAROONDAH CITY COUNCIL STANDARD DRAWING MCC-202.
- WHERE PIT DEPTH EXCEEDS 1500mm, PIT WALLS ARE TO BE REINFORCED WITH SL72 MESH CENTRALLY PLACED.
- WHERE PIT DEPTH EXCEEDS 1800mm AND/OR PIPE DIAMETER EXCEEDS 450mm, PIT WALLS ARE TO BE 200mm THICK CONCRETE.
- WHERE PIT DEPTH EXCEEDS 3600mm, PIT IS TO BE DESIGNED IN ACCORDANCE WITH VICROADS STANDARD DRAWING SD 1011.
- SOLID LIGHTWEIGHT PIT LID IS TO BE MINIMUM CLASS B & LOCKABLE IN ACCORDANCE WITH AUSTRALIAN STANDARDS AS 3996:2019, INSTALLED IN ACCORDANCE WITH MANUFACTURER'S SPECIFICATIONS.
- CLASS 3 CRUSHED ROCK MAY CONTAIN 100% CRUSHED CONCRETE IN ACCORDANCE WITH VICROADS TECHNICAL NOTE TN 107 - USE OF RECYCLED MATERIALS IN ROAD PAVEMENTS.

|                         | II.   | INTERNAL DIMENSIONS OF PIT (mm) |                                  |           |                |
|-------------------------|-------|---------------------------------|----------------------------------|-----------|----------------|
| PIPE SIZE (mm)          | D     | L                               | W                                | STEP IRON | PIT COVER SIZE |
| LESS THAN<br>450 DIA    | <1000 | 900                             | 600                              | NO        | TO SUIT        |
|                         | >1000 | 900                             | 900                              | YES       |                |
| GREATER THAN<br>450 DIA | <1000 | 900                             | DIA + 150                        | NO        |                |
|                         | >1000 | 900                             | 900 (OR DIA + 150, IF DIA > 750) | YES       |                |

## MINIMUM INTERNAL PIT SIZE TABLE

Engineering & Building Services Ph: (03) 9298 4292 www.maroondah.vic.gov.au Title

DRAINAGE -DOUBLE SIDE ENTRY PIT DRAINAGE PIPE WITHIN NATURE STRIP Revision: 00

Date: October 2020