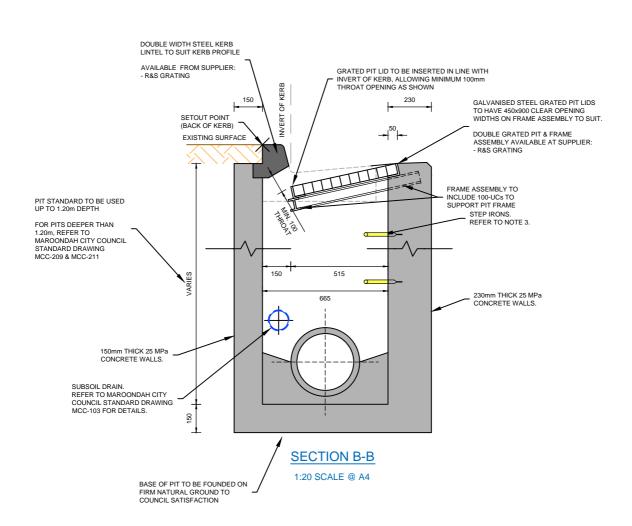

## DRAINAGE DOUBLE GRATED SIDE ENTRY PIT DRAINAGE PIPE WITHIN ROADWAY

Revision: 02

Date: June 2021

Sheet: 2 of 2

Standard Drawing Number:

MCC-208

## NOTES:

- 1. DIMENSIONS IN MILLIMETRES UNLESS OTHERWISE INDICATED.
- NO INTERNAL DIMENSION OF GRATED PIT SHALL BE LESS THAN PIPE DIAMETER PLUS 150mm.
- 3. WHERE PIT DEPTH EXCEEDS 1000mm, STEP IRONS ARE TO BE INSTALLED IN ACCORDANCE WITH MAROONDAH CITY COUNCIL STANDARD DRAWING MCC-202.
- GRATED PIT LID IS TO BE MINIMUM CLASS D, HEAVY DUTY & BICYCLE SAFE, IN ACCORDANCE WITH AUSTRALIAN STANDARDS AS 3996:2019, INSTALLED IN ACCORDANCE WITH MANUFACTURER'S SPECIFICATIONS.