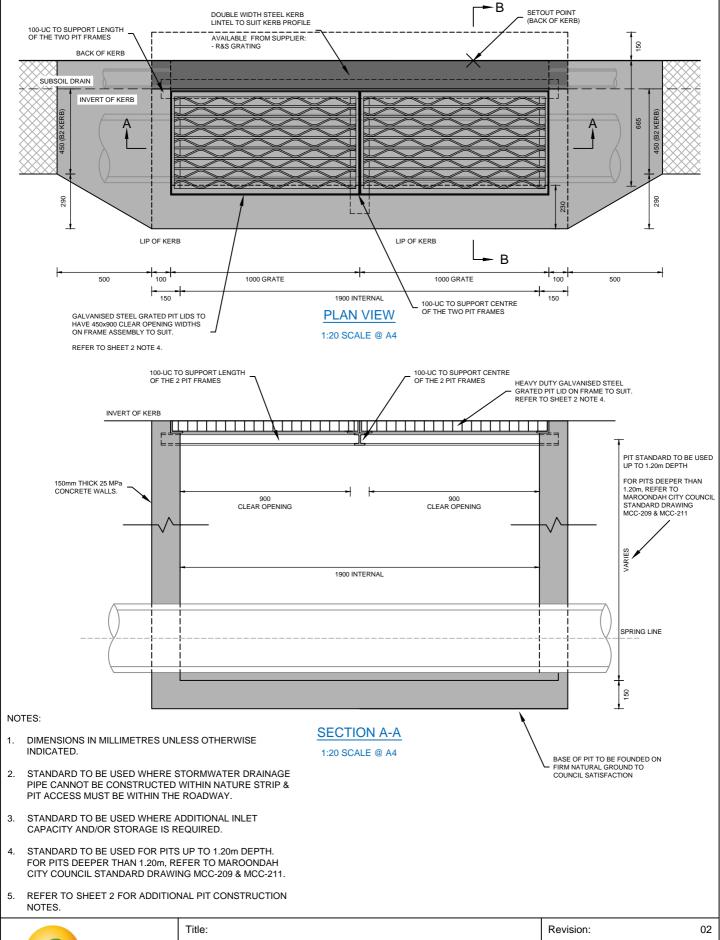

## DRAINAGE DOUBLE GRATED SIDE ENTRY PIT DRAINAGE PIPE WITHIN ROADWAY

Revision: 02

Date: June 2021

Sheet: 1 of 2

Standard Drawing Number: MCC-208

## NOTES:

- 1. DIMENSIONS IN MILLIMETRES UNLESS OTHERWISE INDICATED.
- NO INTERNAL DIMENSION OF GRATED PIT SHALL BE LESS THAN PIPE DIAMETER PLUS 150mm.
- 3. WHERE PIT DEPTH EXCEEDS 1000mm, STEP IRONS ARE TO BE INSTALLED IN ACCORDANCE WITH MAROONDAH CITY COUNCIL STANDARD DRAWING MCC-202.
- GRATED PIT LID IS TO BE MINIMUM CLASS D, HEAVY DUTY & BICYCLE SAFE, IN ACCORDANCE WITH AUSTRALIAN STANDARDS AS 3996:2019, INSTALLED IN ACCORDANCE WITH MANUFACTURER'S SPECIFICATIONS.