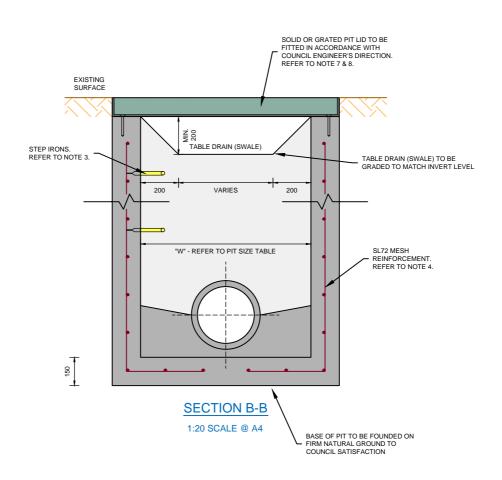

## NOTES:

- DIMENSIONS IN MILLIMETRES UNLESS OTHERWISE INDICATED.
- 2. NO INTERNAL DIMENSION OF JUNCTION PITS SHALL BE LESS THAN PIPE DIAMETER PLUS 150mm.
- WHERE PIT DEPTH EXCEEDS 1000mm, STEP IRONS ARE TO BE INSTALLED 3. IN ACCORDANCE WITH MAROONDAH CITY COUNCIL STANDARD DRAWING MCC-202
- WHERE PIT DEPTH EXCEEDS 1500mm, PIT WALLS ARE TO BE REINFORCED WITH SL72 MESH CENTRALLY PLACED.
- WHERE PIT DEPTH EXCEEDS 1800mm AND/OR PIPE DIAMETER EXCEEDS 5. 450mm, PIT WALLS ARE TO BE 200mm THICK CONCRETE.
- WHERE PIT DEPTH EXCEEDS 3600mm, PIT IS TO BE DESIGNED IN ACCORDANCE WITH VICROADS STANDARD DRAWING SD 1011.
- SOLID LIGHTWEIGHT PIT LID IS TO BE MINIMUM CLASS B & LOCKABLE IN 7. ACCORDANCE WITH AUSTRALIAN STANDARDS AS 3996:2019, INSTALLED IN ACCORDANCE WITH MANUFACTURER'S SPECIFICATIONS.
- GRATED PIT LID IS TO BE MINIMUM CLASS B & BICYCLE SAFE, IN 8. ACCORDANCE WITH AUSTRALIAN STANDARDS AS 3996:2019, INSTALLED IN ACCORDANCE WITH MANUFACTURER'S SPECIFICATIONS.
- 9. CLASS 3 CRUSHED ROCK MAY CONTAIN 100% CRUSHED CONCRETE IN ACCORDANCE WITH VICROADS TECHNICAL NOTE TN 107 - USE OF RECYCLED MATERIALS IN ROAD PAVEMENTS

|                         | INTERNAL DIMENSIONS OF PIT (mm) |     |                                  |           |                |
|-------------------------|---------------------------------|-----|----------------------------------|-----------|----------------|
| PIPE SIZE (mm)          | D                               | L   | W                                | STEP IRON | PIT COVER SIZE |
| LESS THAN<br>450 DIA    | <1000                           | 900 | 600                              | NO        | - TO SUIT      |
|                         | >1000                           | 900 | 900                              | YES       |                |
| GREATER THAN<br>450 DIA | <1000                           | 900 | DIA + 150                        | NO        |                |
|                         | >1000                           | 900 | 900 (OR DIA + 150, IF DIA > 750) | YES       |                |

<sup>\*</sup> REFER TO NOTES FOR ADDITIONAL PIT SPECIFICATIONS