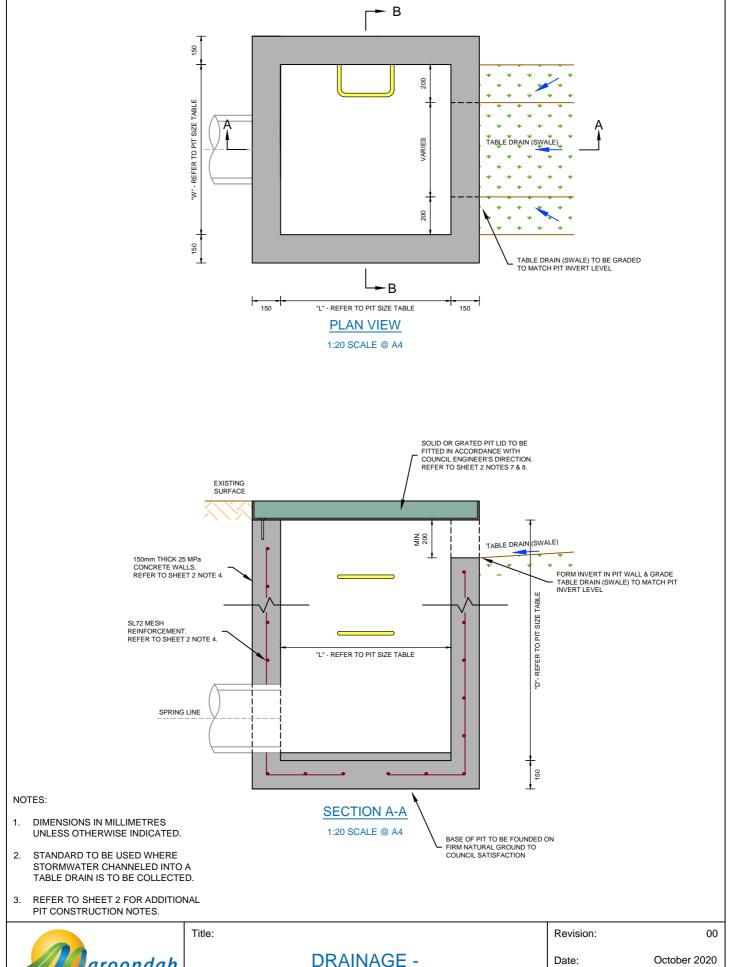

## NOTES:

- DIMENSIONS IN MILLIMETRES UNLESS OTHERWISE INDICATED.
- 2. NO INTERNAL DIMENSION OF JUNCTION PITS SHALL BE LESS THAN PIPE DIAMETER PLUS 150mm.
- WHERE PIT DEPTH EXCEEDS 1000mm, STEP IRONS ARE TO BE INSTALLED 3. IN ACCORDANCE WITH MAROONDAH CITY COUNCIL STANDARD DRAWING MCC-202
- WHERE PIT DEPTH EXCEEDS 1500mm, PIT WALLS ARE TO BE REINFORCED WITH SL72 MESH CENTRALLY PLACED.
- WHERE PIT DEPTH EXCEEDS 1800mm AND/OR PIPE DIAMETER EXCEEDS 5. 450mm, PIT WALLS ARE TO BE 200mm THICK CONCRETE.
- WHERE PIT DEPTH EXCEEDS 3600mm, PIT IS TO BE DESIGNED IN ACCORDANCE WITH VICROADS STANDARD DRAWING SD 1011.
- SOLID LIGHTWEIGHT PIT LID IS TO BE MINIMUM CLASS B & LOCKABLE IN 7. ACCORDANCE WITH AUSTRALIAN STANDARDS AS 3996:2019, INSTALLED IN ACCORDANCE WITH MANUFACTURER'S SPECIFICATIONS.
- GRATED PIT LID IS TO BE MINIMUM CLASS B & BICYCLE SAFE, IN 8. ACCORDANCE WITH AUSTRALIAN STANDARDS AS 3996:2019, INSTALLED IN ACCORDANCE WITH MANUFACTURER'S SPECIFICATIONS.
- 9. CLASS 3 CRUSHED ROCK MAY CONTAIN 100% CRUSHED CONCRETE IN ACCORDANCE WITH VICROADS TECHNICAL NOTE TN 107 - USE OF RECYCLED MATERIALS IN ROAD PAVEMENTS

|                         | INTERNAL DIMENSIONS OF PIT (mm) |     |                                  |           |                |
|-------------------------|---------------------------------|-----|----------------------------------|-----------|----------------|
| PIPE SIZE (mm)          | D                               | L   | W                                | STEP IRON | PIT COVER SIZE |
| LESS THAN<br>450 DIA    | <1000                           | 900 | 600                              | NO        | - TO SUIT      |
|                         | >1000                           | 900 | 900                              | YES       |                |
| GREATER THAN<br>450 DIA | <1000                           | 900 | DIA + 150                        | NO        |                |
|                         | >1000                           | 900 | 900 (OR DIA + 150, IF DIA > 750) | YES       |                |

<sup>\*</sup> REFER TO NOTES FOR ADDITIONAL PIT SPECIFICATIONS