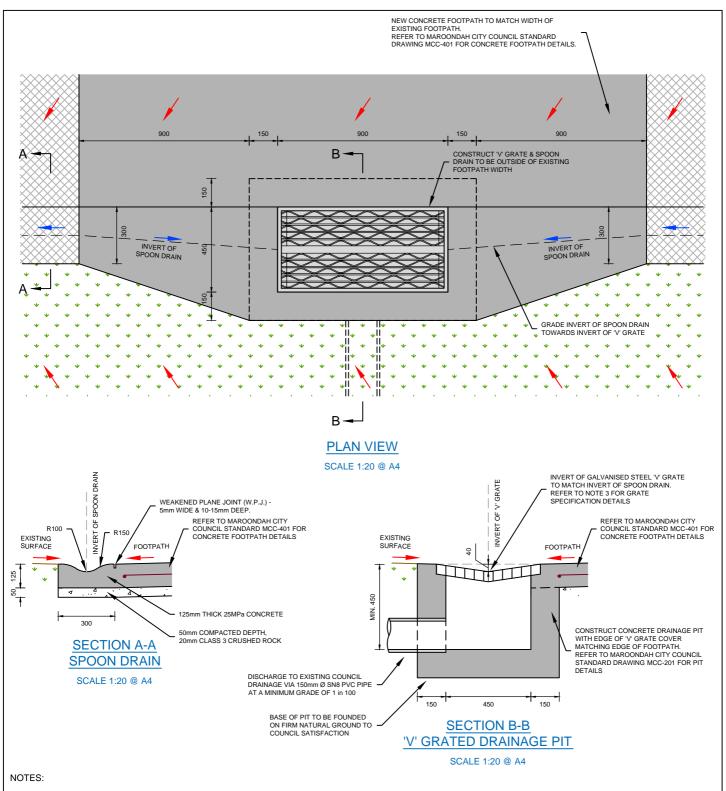

- 1. DIMENSIONS IN MILLIMETRES UNLESS OTHERWISE INDICATED.
- 2. CONCRETE 'V' DRAINAGE PIT SURROUNDS & CONCRETE FOOTPATH TO BE POURED AS ONE.
- 3. 'V' GRATED PIT LID IS TO BE MINIMUM CLASS B & BICYCLE SAFE IN ACCORDANCE WITH AUSTRALIAN STANDARDS AS 3996:2019, INSTALLED IN ACCORDANCE WITH MANUFACTURER'S SPECIFICATIONS.
- 4. CLASS 3 CRUSHED ROCK MAY CONTAIN 100% CRUSHED CONCRETE IN ACCORDANCE WITH VICROADS TECHNICAL NOTE TN 107 - USE OF RECYCLED MATERIALS IN ROAD PAVEMENTS.

## FOOTPATH WITH CONCRETE SPOON DRAIN & 'V' GRATED DRAINAGE PIT

 Revision:
 01

 Date:
 June 2021

 Sheet:
 1 of 1

Standard Drawing Number:

MCC-213