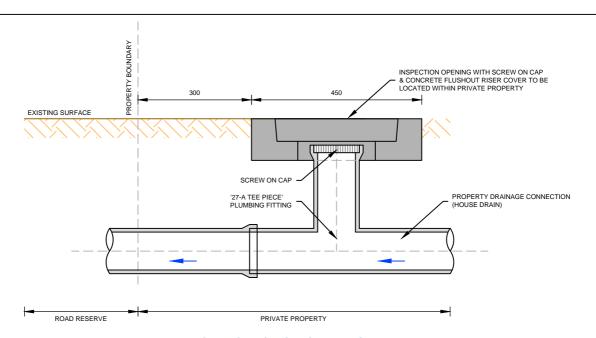

## TEE PIECE INSPECTION OPENING

SCALE 1:10 @ A4



## PIPE TO PIPE CONNECTION

SCALE 1:10 @ A4

- PROPERTY DRAINAGE PIPES AND FITTINGS SHALL BE EITHER 100Ø OR 150Ø SEWER QUALITY uPVC AT A MINIMUM GRADE OF 1 in 100.
- FOR A DIRECT PIPE TO PIPE CONNECTION, THE PROPERTY DRAINAGE PIPE IS TO BE LESS THAN OR EQUAL TO 1/3 THE DIAMETER OF THE COUNCIL DRAINAGE PIPE, OTHERWISE A PIT CONNECTION WILL BE REQUIRED.
- 3. 'CONCONNECT' FITTING AVAILABLE AT 'R&S GRATING' OR 'REECE'.



Engineering & Building Services Ph: (03) 9298 4292 www.maroondah.vic.gov.au Title:

## PROPERTY DRAINAGE CONNECTION COUNCIL DRAINAGE PIPE IN ROAD RESERVE

Revision: 00

Date: October 2020

Sheet: 1 of 1

Standard Drawing Number:

MCC-302