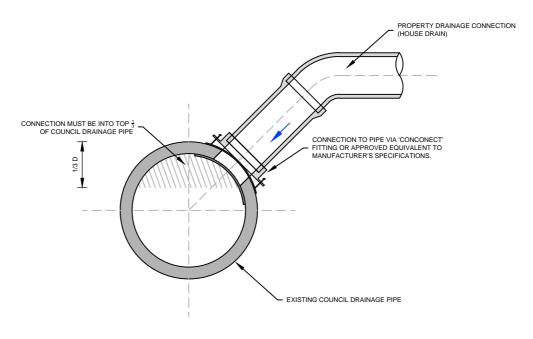

## PIPE TO PIPE CONNECTION

SCALE 1:10 @ A4

- PROPERTY DRAINAGE PIPES AND FITTINGS SHALL BE EITHER 100Ø OR 150Ø SEWER QUALITY uPVC AT A MINIMUM GRADE OF 1 in 100.
- FOR A DIRECT PIPE TO PIPE CONNECTION, THE PROPERTY DRAINAGE PIPE IS TO BE LESS THAN OR EQUAL TO 1/3 THE DIAMETER OF THE COUNCIL DRAINAGE PIPE, OTHERWISE A PIT CONNECTION WILL BE REQUIRED.
- 3. 'CONCONNECT' FITTING AVAILABLE AT 'R&S GRATING' OR 'REECE'.