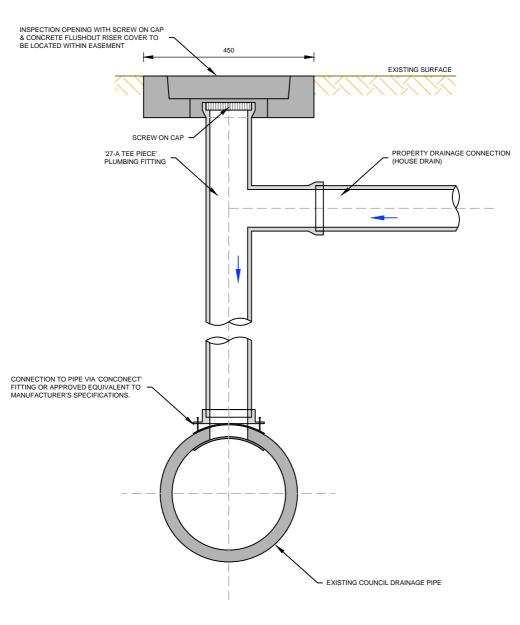

## PIPE TO PIPE CONNECTION

SCALE 1:10 @ A4

- PROPERTY DRAINAGE PIPES AND FITTINGS SHALL BE EITHER 100Ø OR 150Ø SEWER QUALITY uPVC AT A MINIMUM GRADE OF 1 in 100.
- FOR A DIRECT PIPE TO PIPE CONNECTION, THE PROPERTY DRAINAGE PIPE IS TO BE LESS THAN OR EQUAL TO 1/3 THE DIAMETER OF THE COUNCIL DRAINAGE PIPE, OTHERWISE A PIT CONNECTION WILL BE REQUIRED.
- 3. 'CONCONNECT' FITTING AVAILABLE AT 'R&S GRATING' OR 'REECE'.

## PROPERTY DRAINAGE CONNECTION COUNCIL DRAINAGE PIPE IN EASEMENT

Revision:

Date: October 2020

Sheet: 1 of 1

00

Standard Drawing Number:

MCC-303