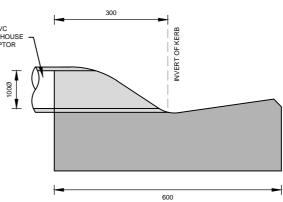

SEMI-MOUNTABLE KERB ADAPTORS
ISOMETRIC VIEW

NOT TO SCALE

Engineering & Building Services Ph: (03) 9298 4292 www.maroondah.vic.gov.au Title:

**FULL HEIGHT KERB ADAPTOR** 

Revision:

Date: October 2020

00

Sheet: 1 of 1