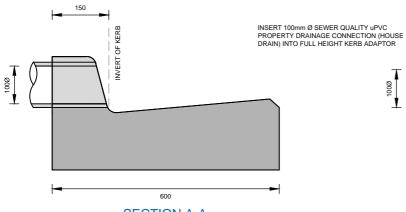

## FRONT VIEW

SCALE 1:10 @ A4

SECTION A-A
BARRIER KERB & CHANNEL

SCALE 1:10 @ A4

<u>SECTION A-A</u> SEMI-MOUNTABLE KERB & CHANNEL

SCALE 1:10 @ A4

BARRIER KERB ADAPTORS
ISOMETRIC VIEW

NOT TO SCALE