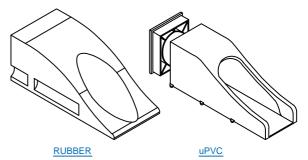

## NOTES:

- 1. ALL DIMENSIONS IN MILLIMETRES UNLESS OTHERWISE INDICATED.
- FULL HEIGHT KERB ADAPTOR TO BE uPVC OR RECYCLED RUBBER, TO MATCH EXISTING KERB PROFILE & FITTED TO MANUFACTURER'S SPECIFICATIONS
- FULL HEIGHT KERB ADAPTOR TO BE PROPRIETARY PRODUCT FROM BELOW SUPPLIERS OR APPROVED EQUIVALENT
- 3.1. RECYCLED RUBBER AVAILABLE AT 'R&S GRATING'
- 3.2. uPVC C&E ENTERPRISES 'C4' AVAILABLE AT 'REECE'

## FRONT VIEW

SCALE 1:10 @ A4

SECTION A-A
BARRIER KERB & CHANNEL

SCALE 1:10 @ A4

<u>SECTION A-A</u> SEMI-MOUNTABLE KERB & CHANNEL

SCALE 1:10 @ A4

BARRIER KERB ADAPTORS
ISOMETRIC VIEW

NOT TO SCALE

SEMI-MOUNTABLE KERB ADAPTORS
ISOMETRIC VIEW

NOT TO SCALE

Engineering & Building Services Ph: (03) 9298 4292 www.maroondah.vic.gov.au Title:

**FULL HEIGHT KERB ADAPTOR** 

Revision:

Date: October 2020

00

Sheet: 1 of 1