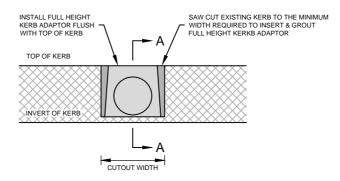

## NOTES:

- 1. ALL DIMENSIONS IN MILLIMETRES UNLESS OTHERWISE INDICATED.
- FULL HEIGHT KERB ADAPTOR TO BE uPVC OR RECYCLED RUBBER, TO MATCH EXISTING KERB PROFILE & FITTED TO MANUFACTURER'S SPECIFICATIONS
- FULL HEIGHT KERB ADAPTOR TO BE PROPRIETARY PRODUCT FROM BELOW SUPPLIERS OR APPROVED EQUIVALENT
- 3.1. RECYCLED RUBBER AVAILABLE AT 'R&S GRATING'
- 3.2. uPVC C&E ENTERPRISES 'C4' AVAILABLE AT 'REECE'

## FRONT VIEW

SCALE 1:10 @ A4

SECTION A-A
BARRIER KERB & CHANNEL

SCALE 1:10 @ A4

<u>SECTION A-A</u> SEMI-MOUNTABLE KERB & CHANNEL

SCALE 1:10 @ A4

BARRIER KERB ADAPTORS
ISOMETRIC VIEW

NOT TO SCALE