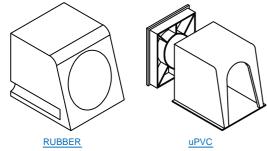

## NOTES:

- 1. ALL DIMENSIONS IN MILLIMETRES UNLESS OTHERWISE INDICATED.
- FULL HEIGHT KERB ADAPTOR TO BE uPVC OR RECYCLED RUBBER, TO MATCH EXISTING KERB PROFILE & FITTED TO MANUFACTURER'S SPECIFICATIONS
- FULL HEIGHT KERB ADAPTOR TO BE PROPRIETARY PRODUCT FROM BELOW SUPPLIERS OR APPROVED EQUIVALENT
- 3.1. RECYCLED RUBBER AVAILABLE AT 'R&S GRATING'
- 3.2. uPVC C&E ENTERPRISES 'C4' AVAILABLE AT 'REECE'

## FRONT VIEW

SCALE 1:10 @ A4

SECTION A-A
BARRIER KERB & CHANNEL

SCALE 1:10 @ A4

<u>SECTION A-A</u> SEMI-MOUNTABLE KERB & CHANNEL

SCALE 1:10 @ A4

BARRIER KERB ADAPTORS
ISOMETRIC VIEW

NOT TO SCALE

SEMI-MOUNTABLE KERB ADAPTORS
ISOMETRIC VIEW

NOT TO SCALE

Engineering & Building Services Ph: (03) 9298 4292 www.maroondah.vic.gov.au Title:

**FULL HEIGHT KERB ADAPTOR** 

Revision:

Date: October 2020

00

Sheet: 1 of 1