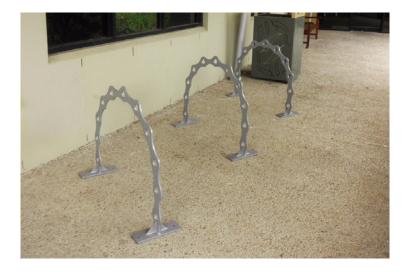

| Suitable Locations | <ul><li>Civic facilities</li><li>Special sites</li></ul>                                                                                                                                |
|--------------------|-----------------------------------------------------------------------------------------------------------------------------------------------------------------------------------------|
| Common Locations   | <ul> <li>Maroondah Federation Estate</li> <li>Croydon X Space</li> </ul>                                                                                                                |
| Dimensions         | ■1000x770mm above ground.                                                                                                                                                               |
| Material           | ■10mm mild steel with zinc primer and silver powder coat.                                                                                                                               |
| Installation       | <ul> <li>Fix to concrete pavement with M12 chemset anchors at each fixing<br/>points. Tack weld bolts discretely as required to increase theft and<br/>vandalism resistance.</li> </ul> |
| Maintenance        | ■ Clean as required.                                                                                                                                                                    |
| Product & Supplier | ▪Bike Chain Style Bike Hoop by Alltek Welding.                                                                                                                                          |