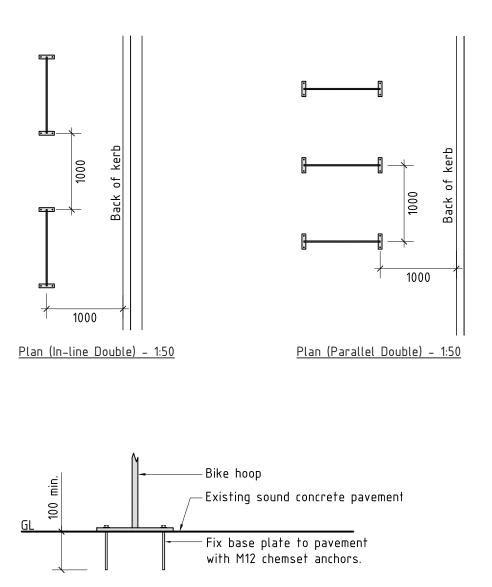

| Suitable Locations | <ul> <li>Activity Centres &amp; Streetscapes</li> <li>Significant Parks &amp; Gardens</li> <li>Informal Parks &amp; Community Recreation Reserves</li> <li>Sporting Reserves</li> </ul>                                                                                                                                                                                                                                         |
|--------------------|---------------------------------------------------------------------------------------------------------------------------------------------------------------------------------------------------------------------------------------------------------------------------------------------------------------------------------------------------------------------------------------------------------------------------------|
| Common Location    | <ul> <li>Shopping Strips, Community Facilities.</li> </ul>                                                                                                                                                                                                                                                                                                                                                                      |
| Dimensions         | =1000x900mm above ground.                                                                                                                                                                                                                                                                                                                                                                                                       |
| Material           | •Grade 304 polished stainless steel tube 50.8mm OD.                                                                                                                                                                                                                                                                                                                                                                             |
| Installation       | <ul> <li>In-ground: Encase steel pipe sleeve in concrete footing. Ensure sleeves are set plumb. This method is preferable for proposed pavement areas.</li> <li>Bolt-Down: Fix to concrete pavement with M12 chemset anchors at each fixing points. Tack weld bolts discretely as required to increase theft and vandalism resistance. This method is preferable where there is an existing sound concrete pavement.</li> </ul> |
| Maintenance        | ■Clean as required.                                                                                                                                                                                                                                                                                                                                                                                                             |
| Product & Supplier | <ul> <li>Single Bike Rack GOV 102S by Furphy Foundry/ Urban Design Group.</li> <li>Other alternative suppliers are available.</li> </ul>                                                                                                                                                                                                                                                                                        |