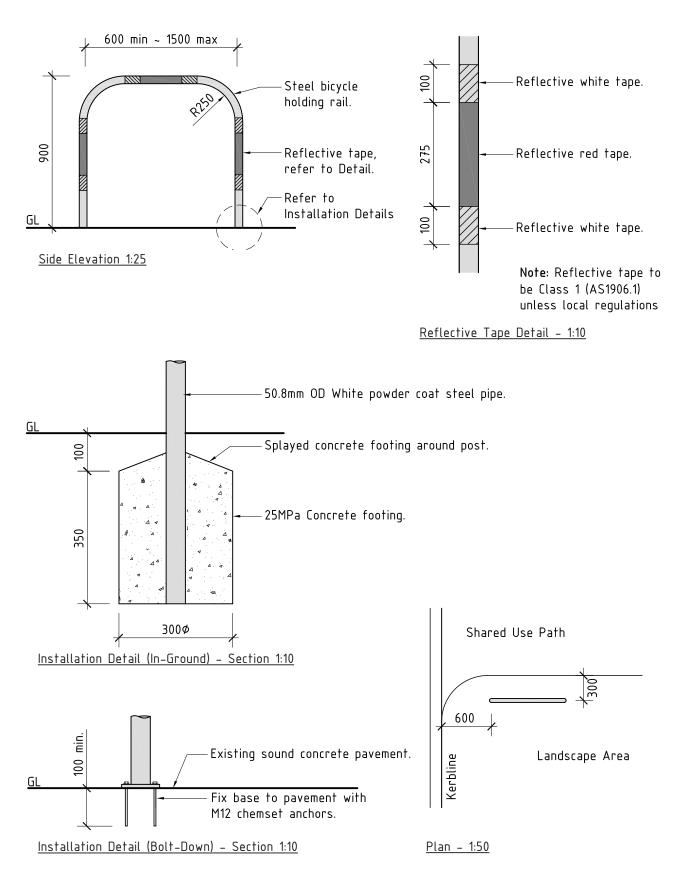

Installation Detail (In-ground) – Section 1:10

<u> Plan (In-line Double Side) – 1:50</u>

| Suitable Locations | <ul> <li>Activity Centres &amp; Streetscapes</li> <li>Significant Parks &amp; Gardens</li> <li>Informal Parks &amp; Community Recreation Reserves</li> <li>Sporting Reserves</li> </ul>                                                                                                                                                                                                                                                               |
|--------------------|-------------------------------------------------------------------------------------------------------------------------------------------------------------------------------------------------------------------------------------------------------------------------------------------------------------------------------------------------------------------------------------------------------------------------------------------------------|
| Common Location    | •Kalinda Road & Mullum Mullum Creek Trail                                                                                                                                                                                                                                                                                                                                                                                                             |
| Dimensions         | ■600~1500x1000mm above ground.                                                                                                                                                                                                                                                                                                                                                                                                                        |
| Material           | •White powdercoated steel tube 50.8mm OD.                                                                                                                                                                                                                                                                                                                                                                                                             |
| Installation       | <ul> <li>In-ground: Encase steel pipe sleeve in concrete footing. Ensure sleeves are set plumb. This method is preferable for proposed pavement, grass and garden bed areas.</li> <li>Bolt-down: Fix to concrete pavement with M12 chemset anchors at each fixing points. Tack weld bolts discretely as required to increase theft and vandalism resistance. This method is preferable where there is an existing sound concrete pavement.</li> </ul> |
| Maintenance        | ■Clean as required.                                                                                                                                                                                                                                                                                                                                                                                                                                   |
| Product & Supplier | ■By DeNeefe Signs, Road Management Solutions.                                                                                                                                                                                                                                                                                                                                                                                                         |