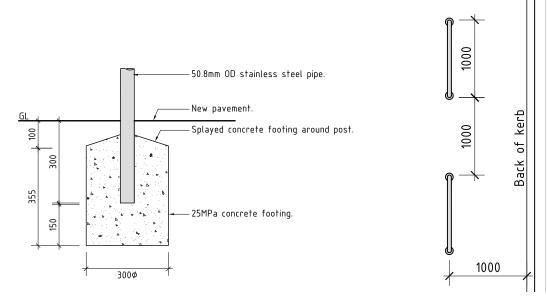

| Suitable Locations | <ul> <li>Activity Centres &amp; Streetscapes</li> <li>Significant Parks &amp; Gardens</li> <li>Informal Parks &amp; Community Recreation Reserves</li> <li>Sporting Reserves</li> </ul>                                                                                                                                                                                                                                         |
|--------------------|---------------------------------------------------------------------------------------------------------------------------------------------------------------------------------------------------------------------------------------------------------------------------------------------------------------------------------------------------------------------------------------------------------------------------------|
| Common Location    | <ul> <li>Shopping Strips, Community Facilities.</li> </ul>                                                                                                                                                                                                                                                                                                                                                                      |
| Dimensions         | =1000x900mm above ground.                                                                                                                                                                                                                                                                                                                                                                                                       |
| Material           | •Grade 304 polished stainless steel tube 50.8mm OD.                                                                                                                                                                                                                                                                                                                                                                             |
| Installation       | <ul> <li>In-ground: Encase steel pipe sleeve in concrete footing. Ensure sleeves are set plumb. This method is preferable for proposed pavement areas.</li> <li>Bolt-Down: Fix to concrete pavement with M12 chemset anchors at each fixing points. Tack weld bolts discretely as required to increase theft and vandalism resistance. This method is preferable where there is an existing sound concrete pavement.</li> </ul> |
| Maintenance        | ■Clean as required.                                                                                                                                                                                                                                                                                                                                                                                                             |
| Product & Supplier | <ul> <li>Single Bike Rack GOV 102S by Furphy Foundry/ Urban Design Group.</li> <li>Other alternative suppliers are available.</li> </ul>                                                                                                                                                                                                                                                                                        |

Installation Detail (In-ground) – Section 1:10

<u> Plan (In-line Double Side) – 1:50</u>

| Suitable Locations | <ul> <li>Activity Centres &amp; Streetscapes</li> <li>Significant Parks &amp; Gardens</li> <li>Informal Parks &amp; Community Recreation Reserves</li> <li>Sporting Reserves</li> </ul>                                                                                                                                                                                                                                                               |
|--------------------|-------------------------------------------------------------------------------------------------------------------------------------------------------------------------------------------------------------------------------------------------------------------------------------------------------------------------------------------------------------------------------------------------------------------------------------------------------|
| Common Location    | •Kalinda Road & Mullum Mullum Creek Trail                                                                                                                                                                                                                                                                                                                                                                                                             |
| Dimensions         | ■600~1500x1000mm above ground.                                                                                                                                                                                                                                                                                                                                                                                                                        |
| Material           | •White powdercoated steel tube 50.8mm OD.                                                                                                                                                                                                                                                                                                                                                                                                             |
| Installation       | <ul> <li>In-ground: Encase steel pipe sleeve in concrete footing. Ensure sleeves are set plumb. This method is preferable for proposed pavement, grass and garden bed areas.</li> <li>Bolt-down: Fix to concrete pavement with M12 chemset anchors at each fixing points. Tack weld bolts discretely as required to increase theft and vandalism resistance. This method is preferable where there is an existing sound concrete pavement.</li> </ul> |
| Maintenance        | ■Clean as required.                                                                                                                                                                                                                                                                                                                                                                                                                                   |
| Product & Supplier | ■By DeNeefe Signs, Road Management Solutions.                                                                                                                                                                                                                                                                                                                                                                                                         |

Installation Detail (Bolt-down) - Section 1:10