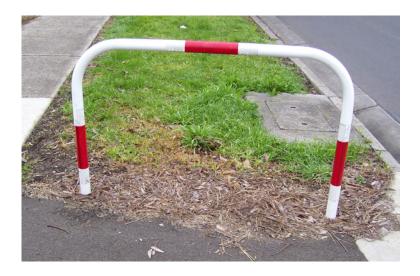

Installation Detail (In-ground) – Section 1:10

<u> Plan (In-line Double Side) – 1:50</u>

| Suitable Locations | <ul> <li>Activity Centres &amp; Streetscapes</li> <li>Significant Parks &amp; Gardens</li> <li>Informal Parks &amp; Community Recreation Reserves</li> <li>Sporting Reserves</li> </ul>                                                                                                                                                                                                                                                               |
|--------------------|-------------------------------------------------------------------------------------------------------------------------------------------------------------------------------------------------------------------------------------------------------------------------------------------------------------------------------------------------------------------------------------------------------------------------------------------------------|
| Common Location    | •Kalinda Road & Mullum Mullum Creek Trail                                                                                                                                                                                                                                                                                                                                                                                                             |
| Dimensions         | ■600~1500x1000mm above ground.                                                                                                                                                                                                                                                                                                                                                                                                                        |
| Material           | •White powdercoated steel tube 50.8mm OD.                                                                                                                                                                                                                                                                                                                                                                                                             |
| Installation       | <ul> <li>In-ground: Encase steel pipe sleeve in concrete footing. Ensure sleeves are set plumb. This method is preferable for proposed pavement, grass and garden bed areas.</li> <li>Bolt-down: Fix to concrete pavement with M12 chemset anchors at each fixing points. Tack weld bolts discretely as required to increase theft and vandalism resistance. This method is preferable where there is an existing sound concrete pavement.</li> </ul> |
| Maintenance        | ■Clean as required.                                                                                                                                                                                                                                                                                                                                                                                                                                   |
| Product & Supplier | ■By DeNeefe Signs, Road Management Solutions.                                                                                                                                                                                                                                                                                                                                                                                                         |