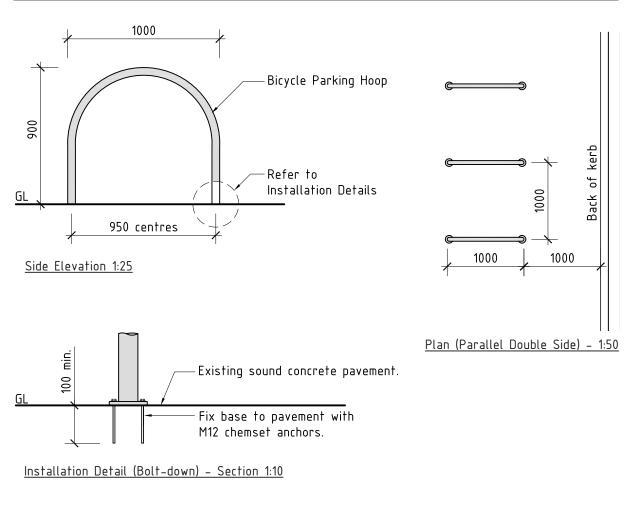

| Suitable Locations | <ul> <li>Activity Centres &amp; Streetscapes</li> <li>Significant Parks &amp; Gardens</li> <li>Informal Parks &amp; Community Recreation Reserves</li> <li>Sporting Reserves</li> </ul>                                                                                                                                                                                                                                         |
|--------------------|---------------------------------------------------------------------------------------------------------------------------------------------------------------------------------------------------------------------------------------------------------------------------------------------------------------------------------------------------------------------------------------------------------------------------------|
| Common Location    | <ul> <li>Shopping Strips, Community Facilities.</li> </ul>                                                                                                                                                                                                                                                                                                                                                                      |
| Dimensions         | =1000x900mm above ground.                                                                                                                                                                                                                                                                                                                                                                                                       |
| Material           | •Grade 304 polished stainless steel tube 50.8mm OD.                                                                                                                                                                                                                                                                                                                                                                             |
| Installation       | <ul> <li>In-ground: Encase steel pipe sleeve in concrete footing. Ensure sleeves are set plumb. This method is preferable for proposed pavement areas.</li> <li>Bolt-Down: Fix to concrete pavement with M12 chemset anchors at each fixing points. Tack weld bolts discretely as required to increase theft and vandalism resistance. This method is preferable where there is an existing sound concrete pavement.</li> </ul> |
| Maintenance        | ■Clean as required.                                                                                                                                                                                                                                                                                                                                                                                                             |
| Product & Supplier | <ul> <li>Single Bike Rack GOV 102S by Furphy Foundry/ Urban Design Group.</li> <li>Other alternative suppliers are available.</li> </ul>                                                                                                                                                                                                                                                                                        |

Installation Detail (In-ground) – Section 1:10

<u> Plan (In-line Double Side) – 1:50</u>

| Suitable Locations | <ul> <li>Activity Centres &amp; Streetscapes</li> <li>Significant Parks &amp; Gardens</li> <li>Informal Parks &amp; Community Recreation Reserves</li> <li>Sporting Reserves</li> </ul>                                                                                                                                                                                                                                                               |
|--------------------|-------------------------------------------------------------------------------------------------------------------------------------------------------------------------------------------------------------------------------------------------------------------------------------------------------------------------------------------------------------------------------------------------------------------------------------------------------|
| Common Location    | •Kalinda Road & Mullum Mullum Creek Trail                                                                                                                                                                                                                                                                                                                                                                                                             |
| Dimensions         | ■600~1500x1000mm above ground.                                                                                                                                                                                                                                                                                                                                                                                                                        |
| Material           | •White powdercoated steel tube 50.8mm OD.                                                                                                                                                                                                                                                                                                                                                                                                             |
| Installation       | <ul> <li>In-ground: Encase steel pipe sleeve in concrete footing. Ensure sleeves are set plumb. This method is preferable for proposed pavement, grass and garden bed areas.</li> <li>Bolt-down: Fix to concrete pavement with M12 chemset anchors at each fixing points. Tack weld bolts discretely as required to increase theft and vandalism resistance. This method is preferable where there is an existing sound concrete pavement.</li> </ul> |
| Maintenance        | ■Clean as required.                                                                                                                                                                                                                                                                                                                                                                                                                                   |
| Product & Supplier | ■By DeNeefe Signs, Road Management Solutions.                                                                                                                                                                                                                                                                                                                                                                                                         |