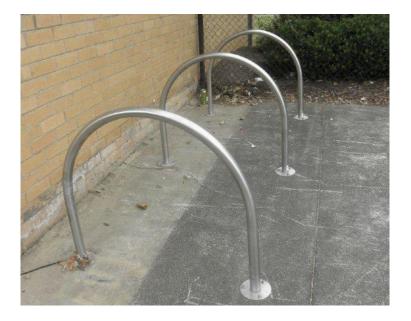

| Suitable Locations | <ul> <li>Activity Centres &amp; Streetscapes</li> <li>Significant Parks &amp; Gardens</li> <li>Informal Parks &amp; Community Recreation Reserves</li> <li>Sporting Reserves</li> </ul>                                                                                                                                                                                                                                         |
|--------------------|---------------------------------------------------------------------------------------------------------------------------------------------------------------------------------------------------------------------------------------------------------------------------------------------------------------------------------------------------------------------------------------------------------------------------------|
| Common Location    | <ul> <li>Shopping Strips, Community Facilities.</li> </ul>                                                                                                                                                                                                                                                                                                                                                                      |
| Dimensions         | =1000x900mm above ground.                                                                                                                                                                                                                                                                                                                                                                                                       |
| Material           | •Grade 304 polished stainless steel tube 50.8mm OD.                                                                                                                                                                                                                                                                                                                                                                             |
| Installation       | <ul> <li>In-ground: Encase steel pipe sleeve in concrete footing. Ensure sleeves are set plumb. This method is preferable for proposed pavement areas.</li> <li>Bolt-Down: Fix to concrete pavement with M12 chemset anchors at each fixing points. Tack weld bolts discretely as required to increase theft and vandalism resistance. This method is preferable where there is an existing sound concrete pavement.</li> </ul> |
| Maintenance        | ■Clean as required.                                                                                                                                                                                                                                                                                                                                                                                                             |
| Product & Supplier | <ul> <li>Single Bike Rack GOV 102S by Furphy Foundry/ Urban Design Group.</li> <li>Other alternative suppliers are available.</li> </ul>                                                                                                                                                                                                                                                                                        |