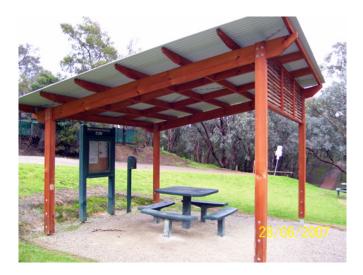

**Common Locations** 

• Warrien Reserve and BJ Hubbard Reserve.

**Dimensions** 

•4000x4000x2900 above ground.

Material

- Pre-fabricated kit form LOSP treated & stabilised plantation hoop pine with oil based stain timber work.
- •Pre-cut colorbond custom orb corrugated steel. Colour: 'Mist Green'
- •Shade screen front panel.
- •Hot dipped galvanised fixtures.

Installation

- Fix posts into individual concrete footings as shown in Installation Details.
- Assemble shelter to manufacturer's instructions. Manufacturers also provide installation service.
- Supplier to provide Engineerings certification, computations and shop drawings.

Product & Supplier

- •K302 Inskip Shelter by Landmark Products Ltd.
- •4x4 Skillion Shelter by GR Design and Construct.

Installation Detail - Section 1:20