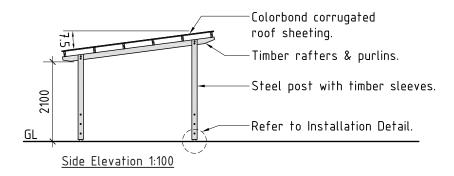

**Common Locations** 

• Warrien Reserve and BJ Hubbard Reserve.

**Dimensions** 

•4000x4000x2900 above ground.

Material

- Pre-fabricated kit form LOSP treated & stabilised plantation hoop pine with oil based stain timber work.
- •Pre-cut colorbond custom orb corrugated steel. Colour: 'Mist Green'
- •Shade screen front panel.
- •Hot dipped galvanised fixtures.

Installation

- Fix posts into individual concrete footings as shown in Installation Details.
- Assemble shelter to manufacturer's instructions. Manufacturers also provide installation service.
- Supplier to provide Engineerings certification, computations and shop drawings.