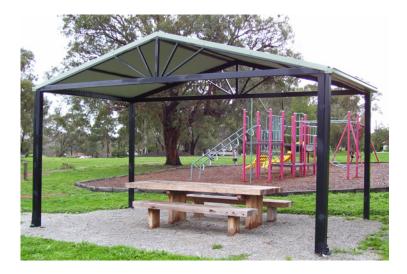

15.1 Steel Shelter Description

Suitable Locations • Informal Parks & Community Recreation Reserves

■ Sporting Reserves

Common Locations • Grayswood Reserve & Town Park

**Dimensions** • Single: 5700x3000x2700 above ground.

Double: 5700x6000x2700 above ground.

Material • Frame: Duragal mild steel powdercoated black.

Roofing & Gutters: Colorbond 'Mist Green'Downpipes: Powdercoated to match frame.

**Installation** • Roof section is supplied fully assembled.

•Install supports into concrete footings to Engineers Detail.

•Provide in-ground drainage connections from downpipes on opposite sides of

roof to legal point of discharge.

•Supplier to provide Engineering certification, computations and shop drawings.

**Maintenance** • Robust, low maintenance.

•Touch-up paint as required.

Product & Supplier • Maroondah Design by Alltek Welding

15.1 Steel Shelter Detail

Elevation - 1:50

<u>Installation Detail - 1:20</u>