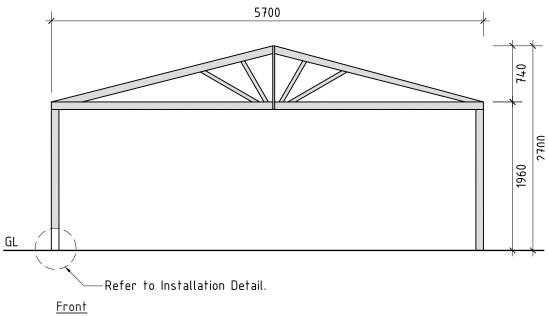

15.1 Steel Shelter Description

Suitable Locations • Informal Parks & Community Recreation Reserves

■ Sporting Reserves

Common Locations • Grayswood Reserve & Town Park

**Dimensions** • Single: 5700x3000x2700 above ground.

Double: 5700x6000x2700 above ground.

Material • Frame: Duragal mild steel powdercoated black.

Roofing & Gutters: Colorbond 'Mist Green'Downpipes: Powdercoated to match frame.

**Installation** • Roof section is supplied fully assembled.