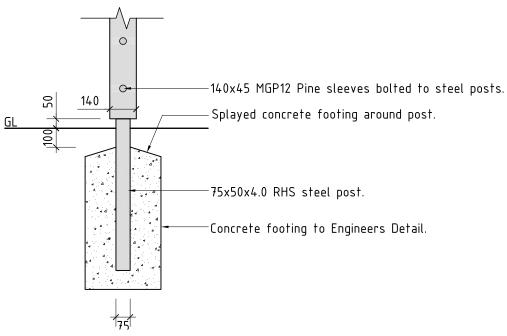

Installation

- Fix posts into individual concrete footings as shown in Installation Details.
- Assemble shelter to manufacturer's instructions. Manufacturers also provide installation service.
- Supplier to provide Engineerings certification, computations and shop drawings.

Product & Supplier

- •K302 Inskip Shelter by Landmark Products Ltd.
- •4x4 Skillion Shelter by GR Design and Construct.

Installation Detail - Section 1:20