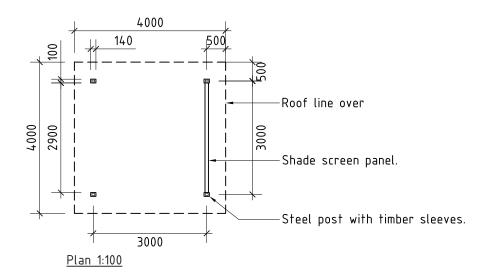

**Common Locations** 

• Warrien Reserve and BJ Hubbard Reserve.

**Dimensions** 

•4000x4000x2900 above ground.

Material

- Pre-fabricated kit form LOSP treated & stabilised plantation hoop pine with oil based stain timber work.
- •Pre-cut colorbond custom orb corrugated steel. Colour: 'Mist Green'
- •Shade screen front panel.
- •Hot dipped galvanised fixtures.

Installation

- Fix posts into individual concrete footings as shown in Installation Details.
- Assemble shelter to manufacturer's instructions. Manufacturers also provide installation service.
- Supplier to provide Engineerings certification, computations and shop drawings.

Product & Supplier

- •K302 Inskip Shelter by Landmark Products Ltd.
- •4x4 Skillion Shelter by GR Design and Construct.

Installation Detail - Section 1:20