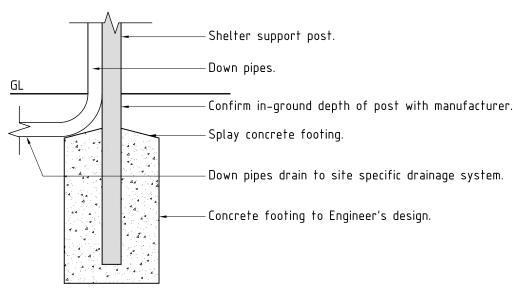

•Install supports into concrete footings to Engineers Detail.

•Provide in-ground drainage connections from downpipes on opposite sides of

roof to legal point of discharge.

•Supplier to provide Engineering certification, computations and shop drawings.

## Notes:

All steel to be zinc coated prior to powdercoat.

Gutter lengths to extend to end capping.

Pins on post for footings to be clear on downpipe areas.

Suitable Locations

- •Informal Parks & Community Recreation Reserves
- •Bushland & Natural Areas