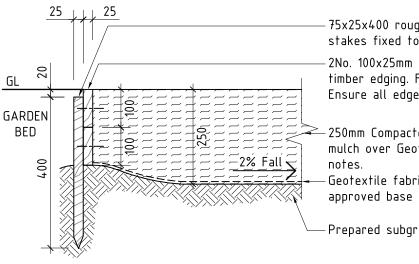

## 18.5 Playground Soft Fall Mulch & Edging

75x25x400 rough sawn H4 min ACQ Treated Pine timber stakes fixed to timber edging @ 1200mm centres.

2No. 100x25mm rough sawn H4 min ACQ Treated Pine timber edging. Fix to stake with 2No. flat head nails. Ensure all edges overlap. Ariss exposed edges.

250mm Compacted depth of soft fall mulch over Geotextile fabric. Refer to

Geotextile fabric 'Bidim' A24 grade or similar approved base treatment.

Prepared subgrade.

In-ground Timber Edge: Installation Detail - 1:10