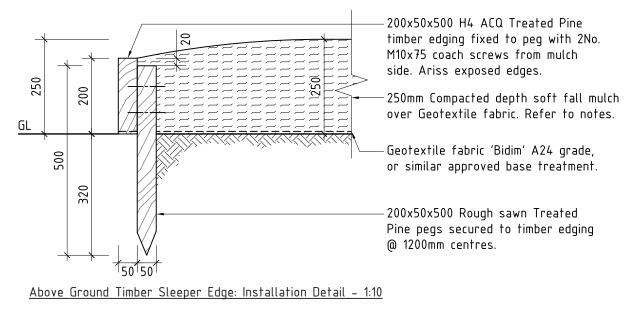

## 18.5 Playground Soft Fall Mulch & Edging

75x25x400 rough sawn H4 min ACQ Treated Pine timber stakes fixed to timber edging @ 1200mm centres.

2No. 100x25mm rough sawn H4 min ACQ Treated Pine timber edging. Fix to stake with 2No. flat head nails. Ensure all edges overlap. Ariss exposed edges.

250mm Compacted depth of soft fall mulch over Geotextile fabric. Refer to

Geotextile fabric 'Bidim' A24 grade or similar approved base treatment.

Prepared subgrade.

In-ground Timber Edge: Installation Detail - 1:10