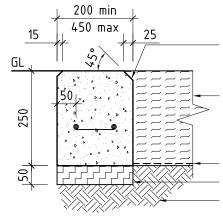

250mm Deep 32 MPa Concrete plinth of varying widths. 2No. . TM8 300mm overlap or Y10 Rods. 250mm Compacted depth Softfall mulch over 'Bidim' A24 Geotextile fabric or similar approved base treatment. Refer to notes. Geotextile fabric 'Bidim' A24 grade. 50mm Depth Class 2 FCR. Prepared sub-grade.

In-ground Concrete Edge Plinth: Installation Detail - 1:10