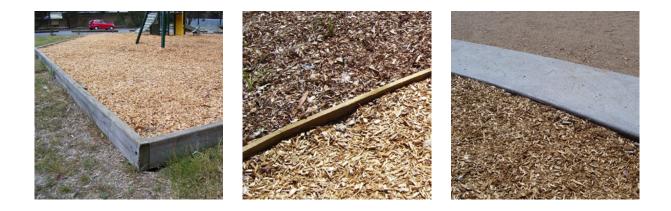

| Suitable Locations | <ul> <li>Significant Parks &amp; Gardens</li> <li>Informal Parks &amp; Community Recreation Reserves</li> <li>Sporting Reserves</li> </ul>                                                                                                                                                                                                            |
|--------------------|-------------------------------------------------------------------------------------------------------------------------------------------------------------------------------------------------------------------------------------------------------------------------------------------------------------------------------------------------------|
| Common Locations   | ■Douglas Maggs Reserve                                                                                                                                                                                                                                                                                                                                |
| Dimensions         | ■250mm minimum depth soft fall mulch.                                                                                                                                                                                                                                                                                                                 |
| Material           | <ul> <li>'Fine Pine Mulch' (shredded pine wood) specifically produced for playground soft fall use &amp; tested to comply with requirements for impact absorbing ground surfacing material. AS/NZS 4422:1996.</li> <li>H4 minimum ACQ Treated Pine timber edging.</li> <li>Concrete edge plinths.</li> <li>'Bidim' A24 Geo-textile fabric.</li> </ul> |
| Installation       | <ul> <li>Prepare sub-grade.</li> <li>Install edging as required, shown in Installation Details.</li> <li>Place soft fall mulch on top of Geotextile fabric.</li> </ul>                                                                                                                                                                                |
| Maintenance        | <ul> <li>Replenish soft fall mulch as required.</li> </ul>                                                                                                                                                                                                                                                                                            |
| Product & Supplier | <ul> <li>Many suppliers available.</li> </ul>                                                                                                                                                                                                                                                                                                         |

## Notes:

Soft fall mulch shall be approved 'Fine Pine Mulch' (shredded pine wood) specifically produced for playground soft fall use & tested to comply with requirements for impact absorbing ground surfacing material. AS/NZS 4422:1996.