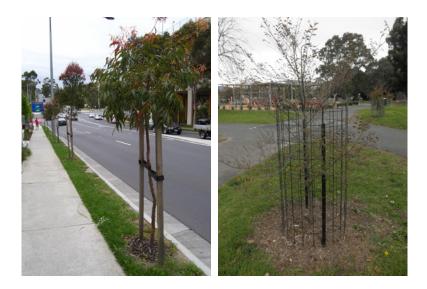

| Suitable Locations                          | <ul> <li>Activity Centres &amp; Streetscapes</li> <li>Significant Parks &amp; Gardens</li> <li>Informal Parks &amp; Community Recreation Reserves</li> <li>Sporting Reserves</li> </ul>                |
|---------------------------------------------|--------------------------------------------------------------------------------------------------------------------------------------------------------------------------------------------------------|
| Common Locations                            | •Common to all areas.                                                                                                                                                                                  |
| Dimensions                                  | ■1800~2500 above ground.                                                                                                                                                                               |
| Material                                    | <ul> <li>Semi-advanced specimen tree.</li> <li>2No. 50x50x1800 min hardwood stakes.</li> <li>Canvas ties.</li> <li>Mulch</li> <li>Optional wire mesh cage</li> </ul>                                   |
| Installation                                | <ul> <li>Hole to be three times width of rootball.</li> <li>Backfill with approved site topsoil firming progressively.</li> <li>Mulch clear of tree trunk to avoid collar rot.</li> </ul>              |
| Maintenance                                 | <ul> <li>Regular watering during establishment period.</li> <li>Stakes to be removed once tree is established.</li> </ul>                                                                              |
| Product & Supplier                          | •Many suppliers available for trees.<br>•Willunga 1600mm tree guard by Arborgreen Landscape products                                                                                                   |
| Note<br>aroondah<br><sub>City Council</sub> | <ul> <li>Refer to Maroondah Tree Planting Guidelines, Maroondah Tree</li> <li>Maintenance Guidelines and Maroondah Tree Protection Guidelines</li> <li>Infrastructure &amp; Landscape Guide</li> </ul> |