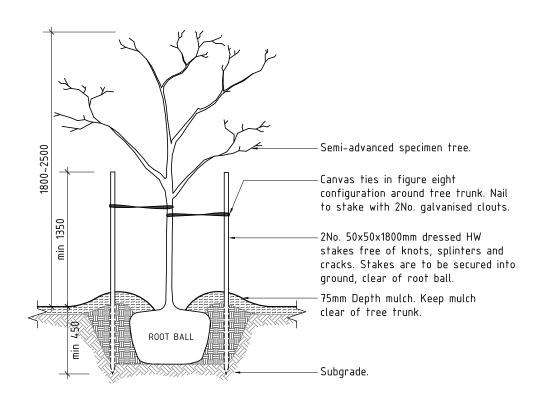

| Suitable Locations                          | <ul> <li>Activity Centres &amp; Streetscapes</li> <li>Significant Parks &amp; Gardens</li> <li>Informal Parks &amp; Community Recreation Reserves</li> <li>Sporting Reserves</li> </ul>                |
|---------------------------------------------|--------------------------------------------------------------------------------------------------------------------------------------------------------------------------------------------------------|
| Common Locations                            | •Common to all areas.                                                                                                                                                                                  |
| Dimensions                                  | ■1800~2500 above ground.                                                                                                                                                                               |
| Material                                    | <ul> <li>Semi-advanced specimen tree.</li> <li>2No. 50x50x1800 min hardwood stakes.</li> <li>Canvas ties.</li> <li>Mulch</li> <li>Optional wire mesh cage</li> </ul>                                   |
| Installation                                | <ul> <li>Hole to be three times width of rootball.</li> <li>Backfill with approved site topsoil firming progressively.</li> <li>Mulch clear of tree trunk to avoid collar rot.</li> </ul>              |
| Maintenance                                 | <ul> <li>Regular watering during establishment period.</li> <li>Stakes to be removed once tree is established.</li> </ul>                                                                              |
| Product & Supplier                          | •Many suppliers available for trees.<br>•Willunga 1600mm tree guard by Arborgreen Landscape products                                                                                                   |
| Note<br>aroondah<br><sub>City Council</sub> | <ul> <li>Refer to Maroondah Tree Planting Guidelines, Maroondah Tree</li> <li>Maintenance Guidelines and Maroondah Tree Protection Guidelines</li> <li>Infrastructure &amp; Landscape Guide</li> </ul> |

224

Installation Detail – Not to Scale