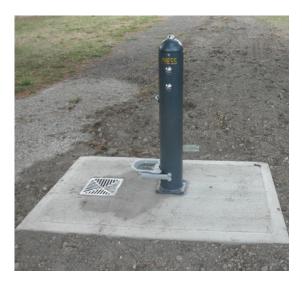

#### **Dimensions**

■1006 High x 153 Diameter column

## Material

Aluminium powder coated 'Dulux' Anotec XT dark grey 51275 matte. 'PRESS' Wording to be colour yellow.

## Installation

Construct concrete paving or 1500x1000 concrete pad with provision for water supply and drainage. Plumbing to be undertaken in accordance with Australian Standards. Provide a separate shut off valve and pressure reducing valve in a lockable plastic valve box adjacent to the drink fountain.
 Fix to pavement with 4 No. M10 galvanised chemset anchors at each fixing point as shown in installation details. Not to be tamper proof. Ensure drink fountain is installed plumb.