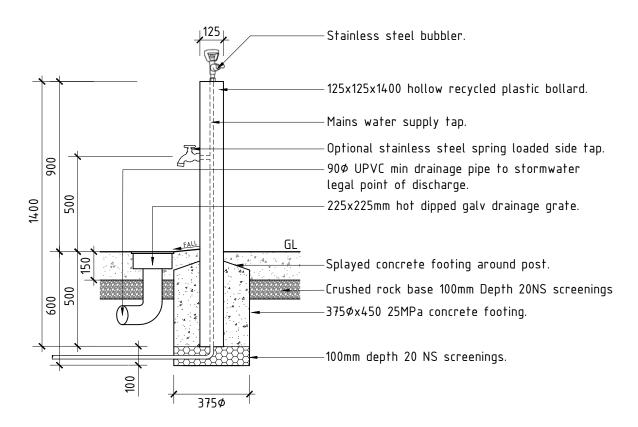

■ Sporting Reserves

**Common Locations** • Gracedale Park & Cheong Park.

**Dimensions** ■ 125x125x900mm above ground.

Material • Recycled plastic square bollard in grey.

•Stainless steel bubbler.

•Stainless steel spring loaded side tap is optional.

Installation • Fix drinking fountain into concrete footing with provision for water supply as

shown in Installation Detail.

• A drain is required at the foot of the drinking fountain if a side tap is used.

•Plumbing to be undertaken in accordance with relevant Australian Standards.

Ensure drinking fountain is installed plumb.

Maintenance • Graffiti is removable from plastic elements with 'Solvit Citrus Clean'.

•Stainless steel bubbler and side tap clean as required.

**Product & Supplier** • Drinking Fountain DF-BC (DF-BCST with side tap) by Replas.

<u>Installation Detail - Section 1:20</u>