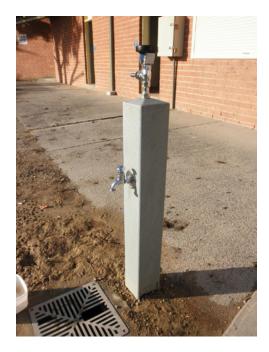

■ Sporting Reserves

**Common Locations** • Gracedale Park & Cheong Park.

**Dimensions** ■ 125x125x900mm above ground.

Material • Recycled plastic square bollard in grey.

•Stainless steel bubbler.

•Stainless steel spring loaded side tap is optional.

Installation • Fix drinking fountain into concrete footing with provision for water supply as

shown in Installation Detail.

• A drain is required at the foot of the drinking fountain if a side tap is used.

•Plumbing to be undertaken in accordance with relevant Australian Standards.

Ensure drinking fountain is installed plumb.

Maintenance • Graffiti is removable from plastic elements with 'Solvit Citrus Clean'.

•Stainless steel bubbler and side tap clean as required.

**Product & Supplier** • Drinking Fountain DF-BC (DF-BCST with side tap) by Replas.

<u>Installation Detail - Section 1:20</u>