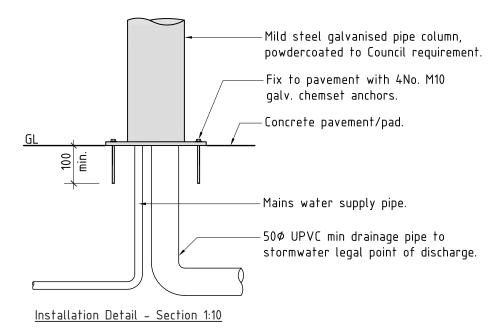

Installation

- Construct concrete footing with provision for water supply and drainage.

  Plumbing to be undertaken in accordance with relevant Australian Standards.
- Fix base plate to pavement with 4No. M10 galvanised chemset anchors at each fixing point as shown in Installation Details.
- •Ensure drinking fountain is installed plumb.