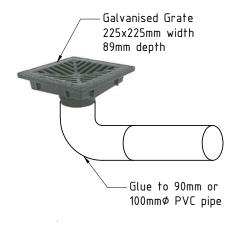

Installation • Fix drinking fountain into concrete footing with provision for water supply as

shown in Installation Detail.

• A drain is required at the foot of the drinking fountain if a side tap is used.