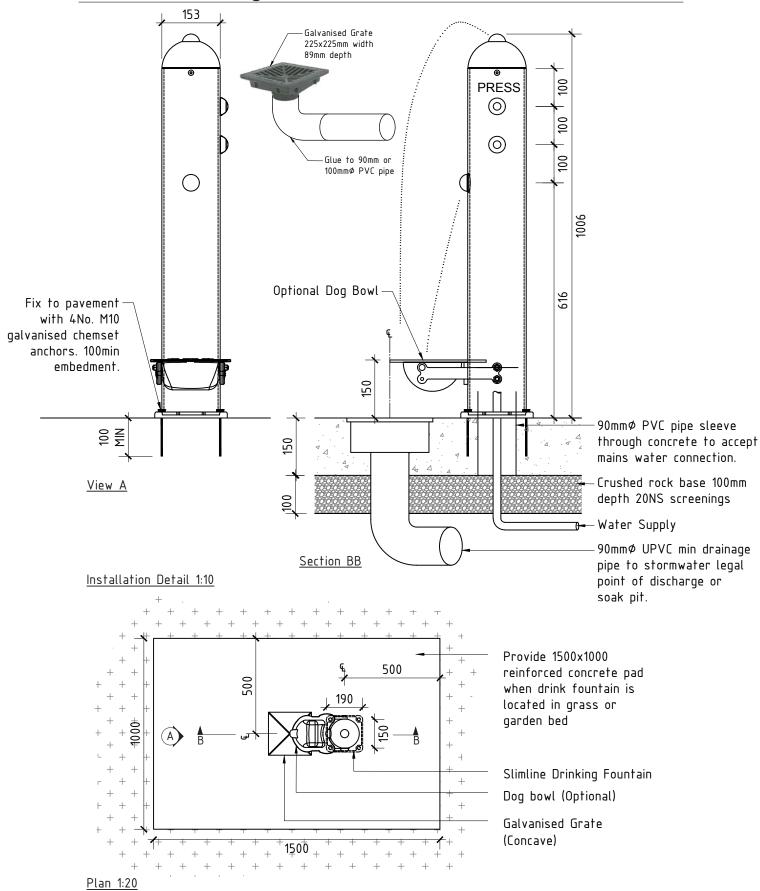

#### **Dimensions**

■1006 High x 153 Diameter column

## Installation

Construct concrete paving or 1500x1000 concrete pad with provision for water supply and drainage. Plumbing to be undertaken in accordance with Australian Standards. Provide a separate shut off valve and pressure reducing valve in a lockable plastic valve box adjacent to the drink fountain.
 Fix to pavement with 4 No. M10 galvanised chemset anchors at each fixing point as shown in installation details. Not to be tamper proof. Ensure drink fountain is installed plumb.

Dog Bowl Optional