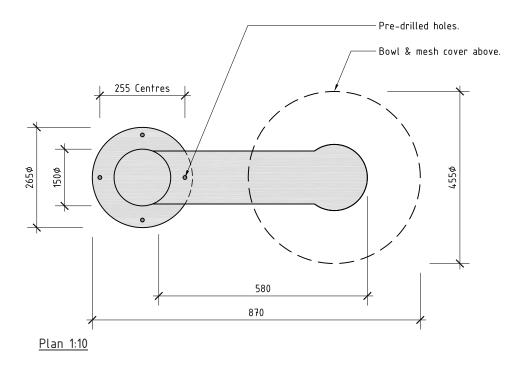

■ 450Ø bowl / 265Ø base plate with pre-drilled holes / 520mm extension area with 570mm clearance above ground.

Material

- ■Bowl & Mesh cover: Stainless steel.
- •Bubbler: Stainless steel.
- ■Column: 150Ø mild steel pipe hot dipped galvanised.
- Finish: Powdercoat to Council requirement.