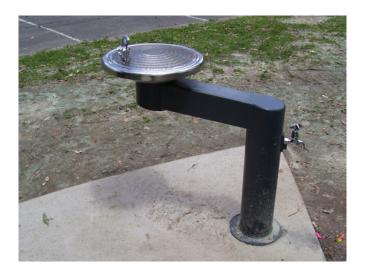

■ 450Ø bowl / 265Ø base plate with pre-drilled holes / 520mm extension area with 570mm clearance above ground.

Material

- ■Bowl & Mesh cover: Stainless steel.
- •Bubbler: Stainless steel.
- ■Column: 150Ø mild steel pipe hot dipped galvanised.
- Finish: Powdercoat to Council requirement.

Installation

- Construct concrete footing with provision for water supply and drainage.

  Plumbing to be undertaken in accordance with relevant Australian Standards.
- Fix base plate to pavement with 4No. M10 galvanised chemset anchors at each fixing point as shown in Installation Details.
- •Ensure drinking fountain is installed plumb.