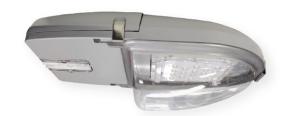

Material

- •Luminaire: Die cast aluminium housing, natural finish, LED luminaire.
- Light Pole: Tapered octagonal hot dip galvanised steel, powder coated satin black, curved outreach arm or as required.

of installation.

Maintenance

•Lighting has quick release latches for access to electronic control gear and

LED modules.

Product & Supplier

- Luminaire: 'StreetLED Eco 18 Natural Finish' 18w LED with 3-pin D2, photoelectric cell optional, code: JL99A30L22 by Sylvania Lighting.
- •Light Pole: 6m high 'Tapered Octagonal' Pole with curved arm by Ingal EPS.