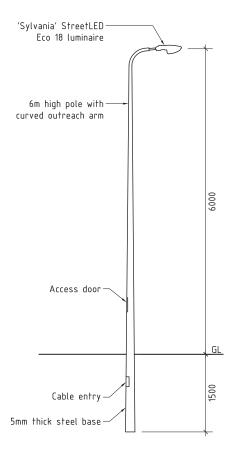

Suitable Locations

- Significant Parks & Gardens
- Sporting Reserves

**Common Locations** 

•Croydon Park, Town Park, Mullum Mullum Creek Trail

**Dimensions** 

•6.0m above ground max. - varies depending on light levels required.

Material

- •Luminaire: Die cast aluminium housing, natural finish, LED luminaire.
- Light Pole: Tapered octagonal hot dip galvanised steel, powder coated satin black, curved outreach arm or as required.

Installation

- •In-ground fixing: Buried 1.5m deep below ground line.
- •Bolt down fixing: Fix with M20 Rag Bolt.
- •Installation of all electrical items shall be performed by a licensed electrician.
- All lighting must be supplied with an electrician's certificate upon completion

of installation.

Maintenance

•Lighting has quick release latches for access to electronic control gear and

LED modules.

Product & Supplier

- Luminaire: 'StreetLED Eco 18 Natural Finish' 18w LED with 3-pin D2, photoelectric cell optional, code: JL99A30L22 by Sylvania Lighting.
- •Light Pole: 6m high 'Tapered Octagonal' Pole with curved arm by Ingal EPS.