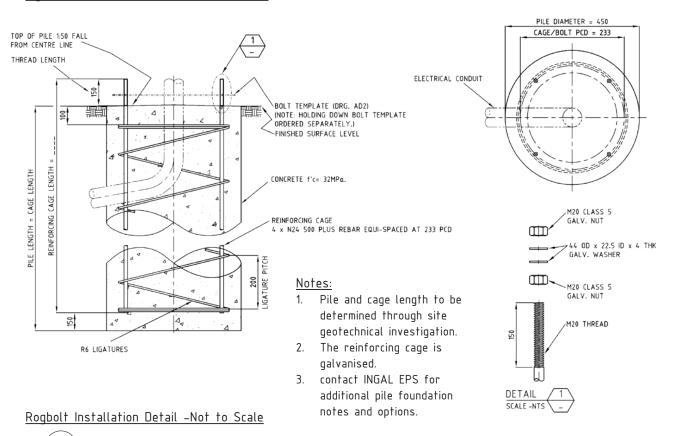

Installation

- •In-ground fixing: Buried 1.5m deep below ground line.
- •Bolt down fixing: Fix with M20 Rag Bolt.
- •Installation of all electrical items shall be performed by a licensed electrician.
- All lighting must be supplied with an electrician's certificate upon completion

## Inground Installation Detail -Not to Scale

aroondah

City Council