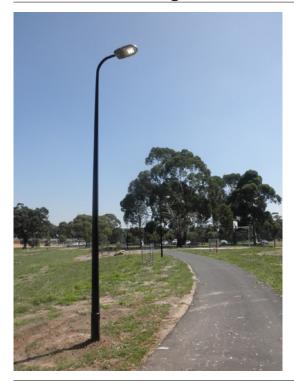

Suitable Locations

- Significant Parks & Gardens
- Sporting Reserves

**Common Locations** 

•Croydon Park, Town Park, Mullum Mullum Creek Trail

**Dimensions** 

•6.0m above ground max. - varies depending on light levels required.

Material

- •Luminaire: Die cast aluminium housing, natural finish, LED luminaire.
- Light Pole: Tapered octagonal hot dip galvanised steel, powder coated satin black, curved outreach arm or as required.