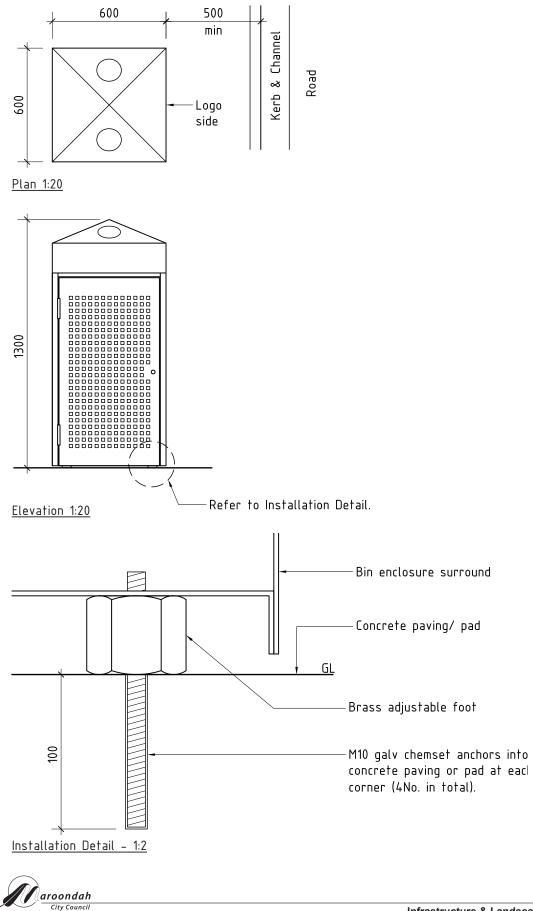

## 8.2 Maroondah Rubbish Bin Enclosure

| Suitable Locations | <ul><li>Activity Centres &amp; Streetscapes</li><li>Significant Parks &amp; Gardens</li></ul>                                                                                                                                                                                |
|--------------------|------------------------------------------------------------------------------------------------------------------------------------------------------------------------------------------------------------------------------------------------------------------------------|
| Common Locations   | Strip Shopping Centres                                                                                                                                                                                                                                                       |
| Dimensions         | ■600x600x1300mm above ground. (120 litre bin)                                                                                                                                                                                                                                |
| Material           | <ul> <li>Lid: 316 stainless steel, mirror finish. Openings to 3 sides.</li> <li>Bin surround &amp; door: 316 stainless steel, brush finish, with slam lock and magnet. Internal guide panels.</li> <li>Hinges: Stainless steel.</li> <li>Lock: 8mm Male Triangle.</li> </ul> |
| Installation       | <ul> <li>Install unit parallel to kerb edge unless instructed otherwise. Ensure minimum 500mm offset from face of kerb &amp; channel.</li> <li>Frames to be fixed to pavement with M10 galvanised chemset anchors as shown in Installation Detail.</li> </ul>                |
| Maintenance        | •Clean as required.                                                                                                                                                                                                                                                          |
| Product & Supplier | <ul> <li>Maroondah Rubbish Bin Enclosure by Draffin.</li> </ul>                                                                                                                                                                                                              |

#### 8.2 Maroondah Rubbish Bin Enclosure