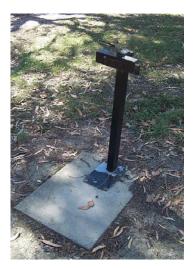

| Suitable Locations | <ul> <li>Activity Centres &amp; Streetscapes</li> </ul>                                                                                                                              |
|--------------------|--------------------------------------------------------------------------------------------------------------------------------------------------------------------------------------|
|                    | ■Significant Parks & Gardens                                                                                                                                                         |
|                    | Informal Parks & Community Recreation Reserves                                                                                                                                       |
| Common Locations   | ■BBQ areas.                                                                                                                                                                          |
| Dimensions         | ■120 Litre bolt-down stand height: 890mm                                                                                                                                             |
|                    | ■240 Litre bolt-down stand height: 1013mm                                                                                                                                            |
| Material           | ■Hot dipped galvanised steel bolt-down Wheelie Bin stand, powder coat black.                                                                                                         |
| Installation       | <ul> <li>Refer to Council Waste Management Guidelines. Install to concrete pad/paveme<br/>with 4No. M10 galvanised chemset anchors to fit pre-drilled holes in base plate</li> </ul> |
| Maintenance        | •Clean as required.                                                                                                                                                                  |
| Product & Supplier | <ul> <li>Wheelie Bin Post Cat No. 383(B) by Draffin. State the size of Wheelie Bin when<br/>placing orders.</li> </ul>                                                               |