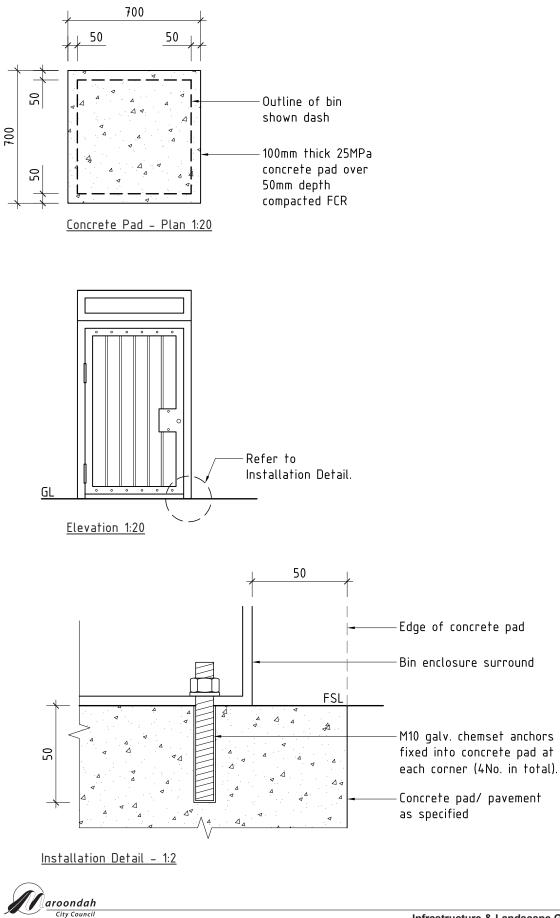

## 8.4 Park Duraslat Rubbish Bin Enclosure

| Suitable Locations | ■Significant Parks & Gardens                                                                                                                                                                                                                                                                                                                                                                              |
|--------------------|-----------------------------------------------------------------------------------------------------------------------------------------------------------------------------------------------------------------------------------------------------------------------------------------------------------------------------------------------------------------------------------------------------------|
| Common Locations   | •Glen Park Reserve                                                                                                                                                                                                                                                                                                                                                                                        |
| Dimensions         | ■600x600x1400mm above ground. (120 litre bin)                                                                                                                                                                                                                                                                                                                                                             |
| Material           | <ul> <li>Slats: Brown 'DuraSlat' wood/plastic composite.</li> <li>Steel Frame: Silver zinc plated mild steel, powder coated with 'Bright Silver'. Include internal cowling from all sides.</li> <li>Lock: 8mm Male Triangle.</li> <li>Concrete Pad (if required): 100mm thick 25MPa or Pit Lid. Finish: 'Broomed' unless otherwise noted. Refer to Concrete pad notes and installation detail.</li> </ul> |
| Installation       | <ul> <li>Install concrete pad parallel to edge of footpath/pavement unless<br/>instructed otherwise.</li> <li>Bin enclosure to be fixed to concrete pad with M10 galvanised chemset<br/>anchors as shown in Installation Detail.</li> </ul>                                                                                                                                                               |
| Maintenance        | <ul><li>Clean as required.</li><li>Paint to be touched up when chipped or damaged.</li></ul>                                                                                                                                                                                                                                                                                                              |
| Product & Supplier | ■120Lt UDG3-BN50 (modified) by Urban Design Group.                                                                                                                                                                                                                                                                                                                                                        |