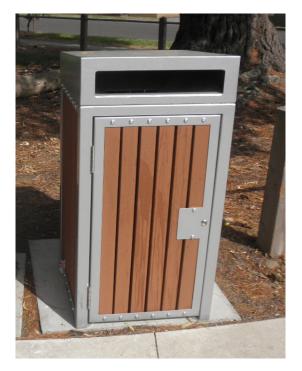

## 8.4 Park Duraslat Rubbish Bin Enclosure

| Suitable Locations | ■Significant Parks & Gardens                                                                                                                                                                                                                                                                                                                                                                              |
|--------------------|-----------------------------------------------------------------------------------------------------------------------------------------------------------------------------------------------------------------------------------------------------------------------------------------------------------------------------------------------------------------------------------------------------------|
| Common Locations   | •Glen Park Reserve                                                                                                                                                                                                                                                                                                                                                                                        |
| Dimensions         | ■600x600x1400mm above ground. (120 litre bin)                                                                                                                                                                                                                                                                                                                                                             |
| Material           | <ul> <li>Slats: Brown 'DuraSlat' wood/plastic composite.</li> <li>Steel Frame: Silver zinc plated mild steel, powder coated with 'Bright Silver'. Include internal cowling from all sides.</li> <li>Lock: 8mm Male Triangle.</li> <li>Concrete Pad (if required): 100mm thick 25MPa or Pit Lid. Finish: 'Broomed' unless otherwise noted. Refer to Concrete pad notes and installation detail.</li> </ul> |
| Installation       | <ul> <li>Install concrete pad parallel to edge of footpath/pavement unless<br/>instructed otherwise.</li> <li>Bin enclosure to be fixed to concrete pad with M10 galvanised chemset<br/>anchors as shown in Installation Detail.</li> </ul>                                                                                                                                                               |
| Maintenance        | <ul><li>Clean as required.</li><li>Paint to be touched up when chipped or damaged.</li></ul>                                                                                                                                                                                                                                                                                                              |
| Product & Supplier | ■120Lt UDG3-BN50 (modified) by Urban Design Group.                                                                                                                                                                                                                                                                                                                                                        |