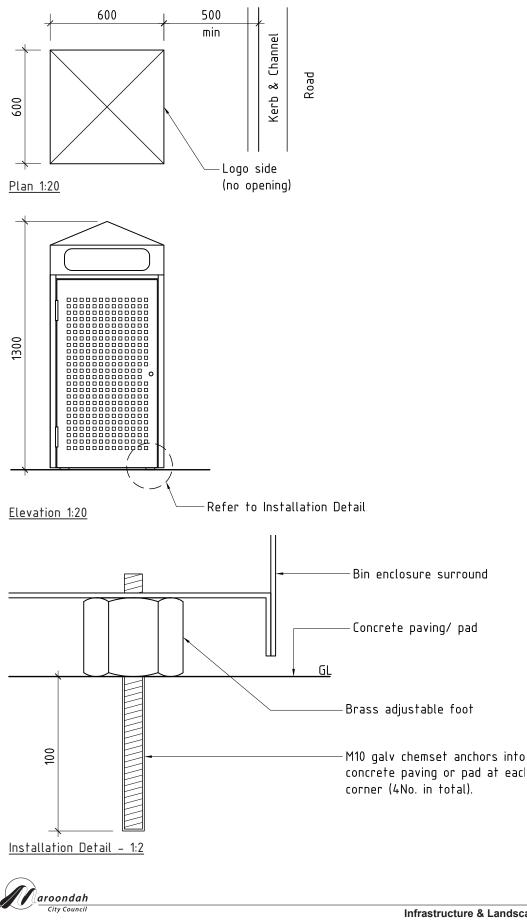

## 8.2 Maroondah Rubbish Bin Enclosure

| Suitable Locations | <ul><li>Activity Centres &amp; Streetscapes</li><li>Significant Parks &amp; Gardens</li></ul>                                                                                                                                                                                |
|--------------------|------------------------------------------------------------------------------------------------------------------------------------------------------------------------------------------------------------------------------------------------------------------------------|
| Common Locations   | Strip Shopping Centres                                                                                                                                                                                                                                                       |
| Dimensions         | ■600x600x1300mm above ground. (120 litre bin)                                                                                                                                                                                                                                |
| Material           | <ul> <li>Lid: 316 stainless steel, mirror finish. Openings to 3 sides.</li> <li>Bin surround &amp; door: 316 stainless steel, brush finish, with slam lock and magnet. Internal guide panels.</li> <li>Hinges: Stainless steel.</li> <li>Lock: 8mm Male Triangle.</li> </ul> |
| Installation       | <ul> <li>Install unit parallel to kerb edge unless instructed otherwise. Ensure minimum 500mm offset from face of kerb &amp; channel.</li> <li>Frames to be fixed to pavement with M10 galvanised chemset anchors as shown in Installation Detail.</li> </ul>                |
| Maintenance        | •Clean as required.                                                                                                                                                                                                                                                          |
| Product & Supplier | <ul> <li>Maroondah Rubbish Bin Enclosure by Draffin.</li> </ul>                                                                                                                                                                                                              |

#### 8.2 Maroondah Rubbish Bin Enclosure