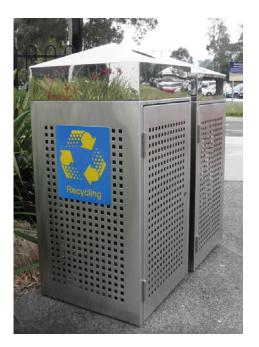

# 8.3 Maroondah Recycle Bin Enclosure

| Suitable Locations | <ul><li>Activity Centres &amp; Streetscapes</li><li>Significant Parks &amp; Gardens</li></ul>                                                                                                                                                                 |
|--------------------|---------------------------------------------------------------------------------------------------------------------------------------------------------------------------------------------------------------------------------------------------------------|
| Common Locations   | •Main Street, Croydon.                                                                                                                                                                                                                                        |
| Dimensions         | ■600x600x1300mm above ground. (120 litre bin)                                                                                                                                                                                                                 |
| Material           | <ul> <li>Lid: 316 stainless steel, mirror finish. 2 welded tube (round) openings.</li> <li>Bin surround &amp; door: 316 stainless steel, brush finish. Internal guide panels.</li> <li>Hinges: Stainless steel.</li> <li>Lock: 8mm Male Triangle.</li> </ul>  |
| Installation       | <ul> <li>Install unit parallel to kerb edge unless instructed otherwise. Ensure minimum 500mm offset from face of kerb &amp; channel.</li> <li>Frames to be fixed to pavement with M10 galvanised chemset anchors as shown in Installation Detail.</li> </ul> |
| Maintenance        | •Clean as required.                                                                                                                                                                                                                                           |
| Product & Supplier | <ul> <li>Maroondah Recycle Bin Enclosure by Draffin.</li> </ul>                                                                                                                                                                                               |

### 8.3 Maroondah Recycle Bin Enclosure