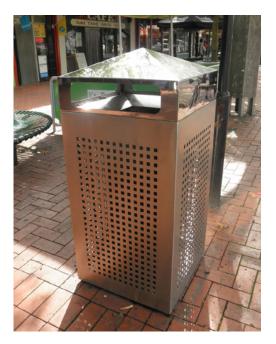

# 8.3 Maroondah Recycle Bin Enclosure

| Suitable Locations | <ul><li>Activity Centres &amp; Streetscapes</li><li>Significant Parks &amp; Gardens</li></ul>                                                                                                                                                                 |
|--------------------|---------------------------------------------------------------------------------------------------------------------------------------------------------------------------------------------------------------------------------------------------------------|
| Common Locations   | •Main Street, Croydon.                                                                                                                                                                                                                                        |
| Dimensions         | ■600x600x1300mm above ground. (120 litre bin)                                                                                                                                                                                                                 |
| Material           | <ul> <li>Lid: 316 stainless steel, mirror finish. 2 welded tube (round) openings.</li> <li>Bin surround &amp; door: 316 stainless steel, brush finish. Internal guide panels.</li> <li>Hinges: Stainless steel.</li> <li>Lock: 8mm Male Triangle.</li> </ul>  |
| Installation       | <ul> <li>Install unit parallel to kerb edge unless instructed otherwise. Ensure minimum 500mm offset from face of kerb &amp; channel.</li> <li>Frames to be fixed to pavement with M10 galvanised chemset anchors as shown in Installation Detail.</li> </ul> |
| Maintenance        | •Clean as required.                                                                                                                                                                                                                                           |
| Product & Supplier | <ul> <li>Maroondah Recycle Bin Enclosure by Draffin.</li> </ul>                                                                                                                                                                                               |

### 8.3 Maroondah Recycle Bin Enclosure