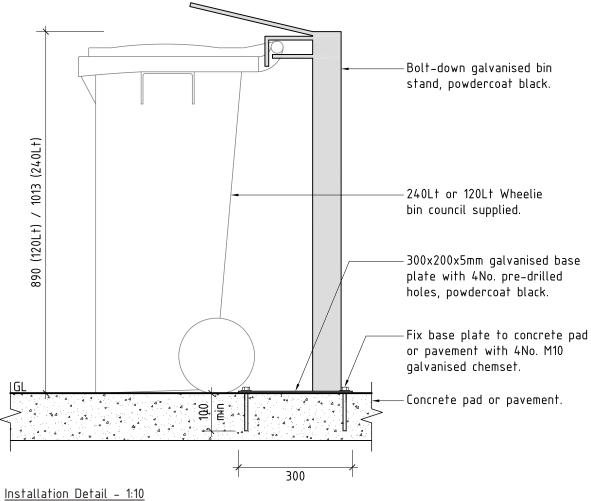

## 8.2 Maroondah Rubbish Bin Enclosure

| Suitable Locations | <ul><li>Activity Centres &amp; Streetscapes</li><li>Significant Parks &amp; Gardens</li></ul>                                                                                                                                                                                |
|--------------------|------------------------------------------------------------------------------------------------------------------------------------------------------------------------------------------------------------------------------------------------------------------------------|
| Common Locations   | Strip Shopping Centres                                                                                                                                                                                                                                                       |
| Dimensions         | ■600x600x1300mm above ground. (120 litre bin)                                                                                                                                                                                                                                |
| Material           | <ul> <li>Lid: 316 stainless steel, mirror finish. Openings to 3 sides.</li> <li>Bin surround &amp; door: 316 stainless steel, brush finish, with slam lock and magnet. Internal guide panels.</li> <li>Hinges: Stainless steel.</li> <li>Lock: 8mm Male Triangle.</li> </ul> |
| Installation       | <ul> <li>Install unit parallel to kerb edge unless instructed otherwise. Ensure minimum 500mm offset from face of kerb &amp; channel.</li> <li>Frames to be fixed to pavement with M10 galvanised chemset anchors as shown in Installation Detail.</li> </ul>                |
| Maintenance        | •Clean as required.                                                                                                                                                                                                                                                          |
| Product & Supplier | <ul> <li>Maroondah Rubbish Bin Enclosure by Draffin.</li> </ul>                                                                                                                                                                                                              |

#### 8.2 Maroondah Rubbish Bin Enclosure