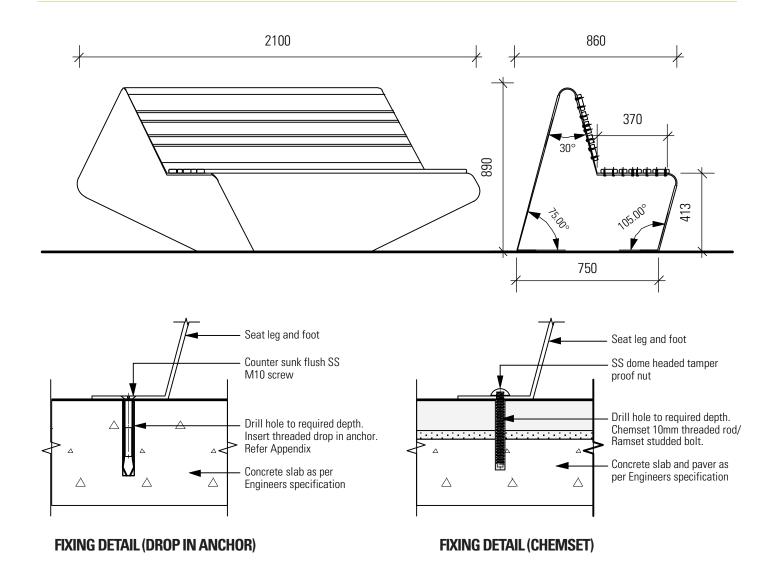

Urbanline Duro Screen® slats - Natural mill finish

**Installation** Generally face seat inwards towards buildings

Seat to be bolted down as per details

**Maintenance** Hand or pressure clean as required.