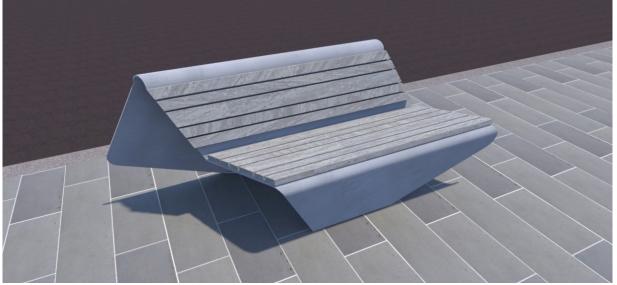

SEAT with back RF 001

**Design Statement** This unique comtemporary urban seat applies simplicity and durability

during fabrication to produce a robust architectural street feature. The sophisticated seat, folded from a single plate of stainless steel, offers flexibility and functionality with the backface providing an opportunity for

wayfinding signage.

**Style** Custom designed press folded urban seat

**Materials** 6mm folded plate 304 2B stainless steel

Urbanline Duro Screen® slats

Finish Stainless steel - Sandblasted, pickled & polished