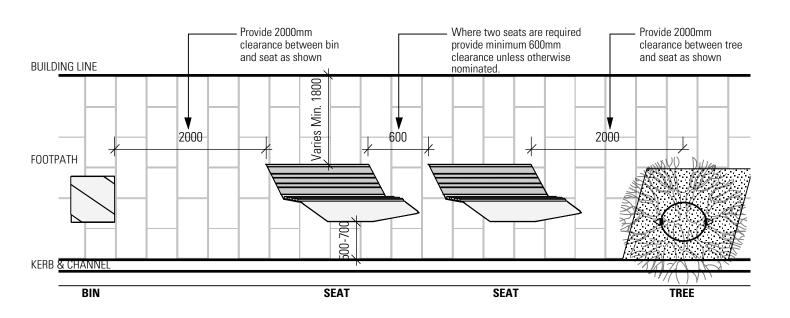

face shops along the length of the street, except at bus stops where

seats are to face the street.

**Supplier** Maroondah City Council