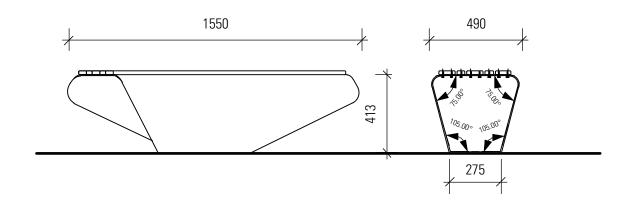

**Style** Custom designed bench seat

**Materials** 6mm folded plate 304 2B stainless steel

Urbanline Duro Screen® slats

Finish Stainless steel - Sandblasted, pickled & polished

Urbanline Duro Screen® slats - Natural mill finish