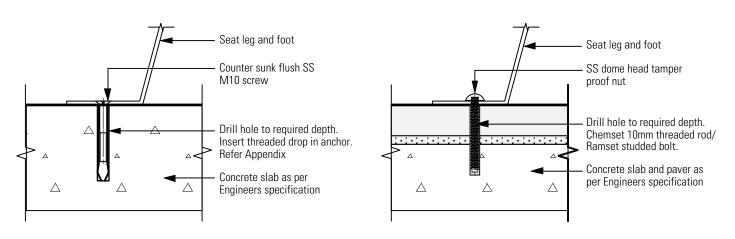

ith stainless steel to minimalise vandalism and maintenance requirements.

**Style** Custom designed bench seat

**Materials** 6mm folded plate 304 2B stainless steel

Urbanline Duro Screen® slats

Finish Stainless steel - Sandblasted, pickled & polished

Urbanline Duro Screen® slats - Natural mill finish

**Installation** Bench to be bolted down as per details

**Maintenance** Hand or pressure clean as required.

Slats to be replaced individually as required.

Graffiti removal by pressure clean or with non-toxic product such as

Graffiti Removal Systems.

**Frequency** Periodically (6 monthly)

**Recommended Use** Recommended to be used in all general streetscape areas where option

to face both directions is desirable and at bus stops.

**Supplier** Maroondah City Council





RF 002





## **FIXING DETAIL (DROP IN ANCHOR)**

## **FIXING DETAIL (CHEMSET)**