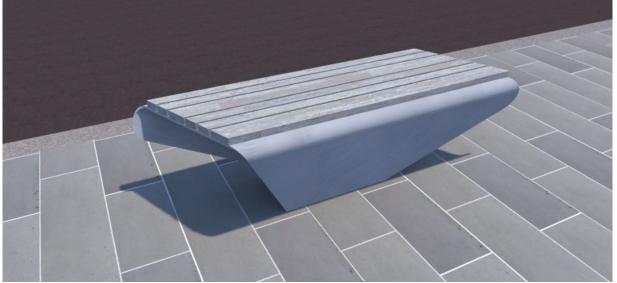

BENCH seat RF 002

**Design Statement** This press folded stainless steel urban bench offers a versatile and

robust seating feature in locations where facing both directions is desirable. The composite timber slats are an ideal combination with stainless steel to minimalise vandalism and maintenance requirements.

**Style** Custom designed bench seat

**Materials** 6mm folded plate 304 2B stainless steel

Urbanline Duro Screen® slats

Finish Stainless steel - Sandblasted, pickled & polished

Urbanline Duro Screen® slats - Natural mill finish