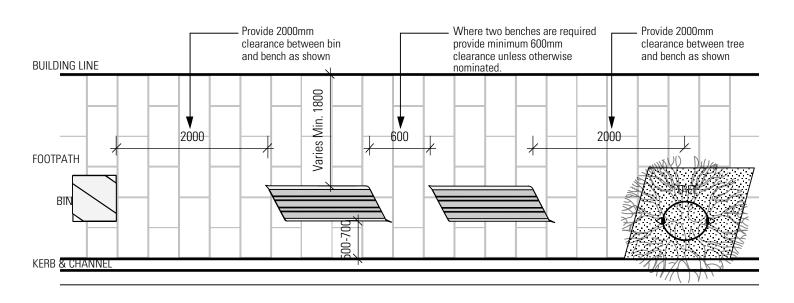

Graffiti Removal Systems.

**Frequency** Periodically (6 monthly)

**Recommended Use** Recommended to be used in all general streetscape areas where option

to face both directions is desirable and at bus stops.