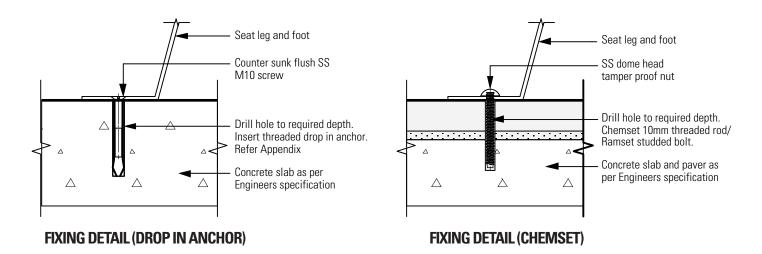

Urbanline Duro Screen® slats - Natural mill finish

**Installation** Table to be located in urban areas with footing to Engineers detail and

bolted down as per associated details.

Bench seats (Refer RF002)