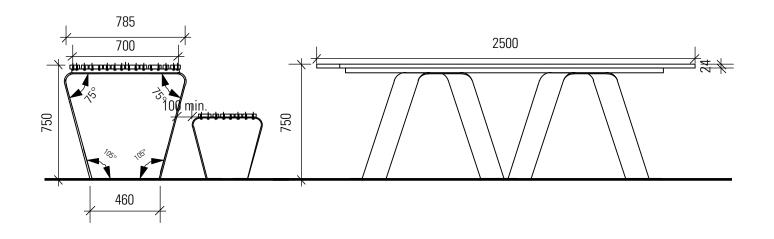

**Style** Custom designed accesibile urban table with flexible seating

arrangement

Materials 8mm folded plate 304 2B stainless steel

Urbanline Duro Screen® slats

Finish Stainless steel - Sandblasted, pickled & polished

Urbanline Duro Screen® slats - Natural mill finish

**Installation** Table to be located in urban areas with footing to Engineers detail and

bolted down as per associated details.

Bench seats (Refer RF002)