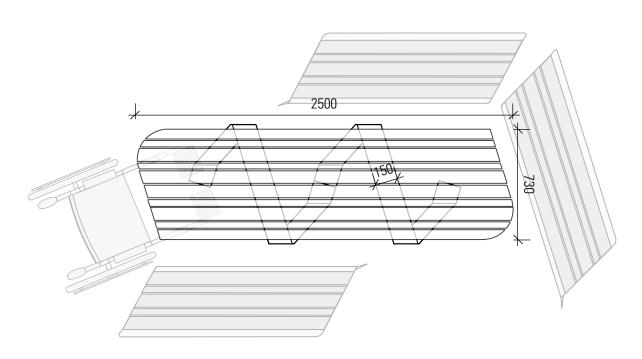

**Style** Custom designed accesibile urban table with flexible seating

arrangement

Materials 8mm folded plate 304 2B stainless steel

Urbanline Duro Screen® slats

Finish Stainless steel - Sandblasted, pickled & polished

Urbanline Duro Screen® slats - Natural mill finish

**Installation** Table to be located in urban areas with footing to Engineers detail and

bolted down as per associated details.

Bench seats (Refer RF002)