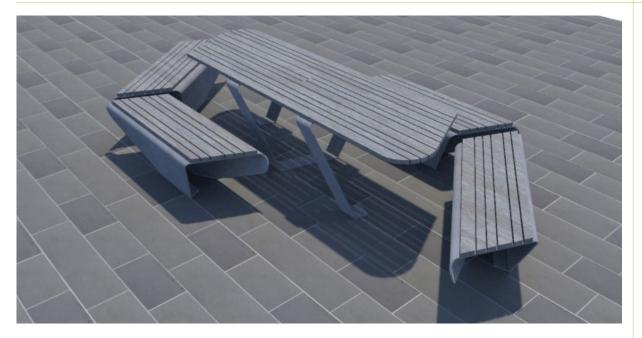

## **TABLE** with seats

**Design Statement** This uniquely designed table has a clear transparent profile and offers

opportunities for multiple setting arrangements. The table is wheelchair

accessible and is durable against the toughest of conditions.

**Style** Custom designed accesibile urban table with flexible seating

arrangement

Materials 8mm folded plate 304 2B stainless steel

Urbanline Duro Screen® slats

Finish Stainless steel - Sandblasted, pickled & polished