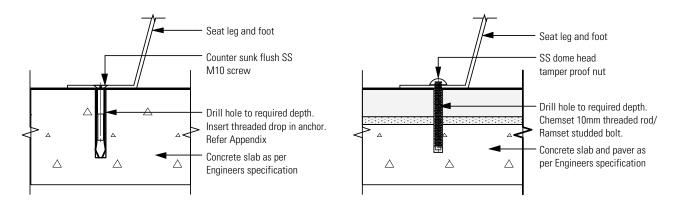

rrow pedestreian areas throughout Ringwood, including urban plazas, streetscapes and Ringwood train station.                                                                                                                                                                                                                        |
| Supplier                  | Via Maroondah City Council<br>Eliott Engineering or<br>Draffin Street Furniture                                                                                                                                                                                                                                                                                     |





## RF 005a



**BIKE RACK ELEVATION (FRONT)** 

**BIKE RACK ELEVATION (SIDE)** 



### **FIXING DETAIL (DROP IN ANCHOR)**

### FIXING DETAIL (CHEMSET)