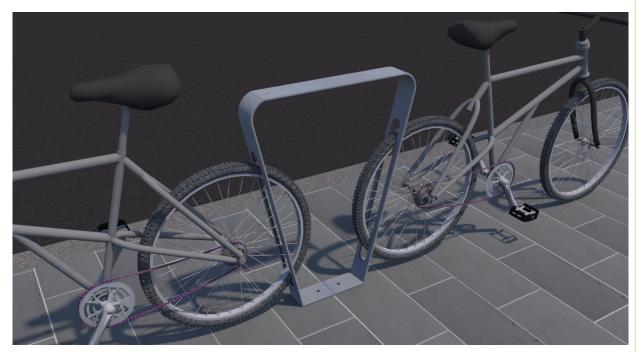

### BIKE RACK single

# RF 005a

| Design Statement<br>Style | This stand alone bike rack provides a compact multi interface unit in a<br>narrow urban setting or in combination in larger spaces. By installing a<br>single or multiple combination the rack provides a secure and friendly<br>bike environment within the Ringwood Centre.<br>Custom designed modular bike rack with flexible arrangement and<br>parking options |
|---------------------------|---------------------------------------------------------------------------------------------------------------------------------------------------------------------------------------------------------------------------------------------------------------------------------------------------------------------------------------------------------------------|
| Materials                 | 10mm folded plate No.4 stainless steel                                                                                                                                                                                                                                                                                                                              |
| Finish                    | Stainless steel - Pickle Passivate Satin Electropolish<br>10mm Filleted edges                                                                                                                                                                                                                                                                                       |
| Installation              | Install perpendicular, 45° or parallel to kerb.<br>Bolted down as per associated details on footing to Engineers detail.                                                                                                                                                                                                                                            |
| Maintenance               | Hand or pressure clean as required.<br>Graffiti removal by pressure clean or with non-toxic product such as<br>Graffiti Removal Systems.                                                                                                                                                                                                                            |
| Frequency                 | Infrequently (Annually)                                                                                                                                                                                                                                                                                                                                             |
| Recommended Use           | Recommended to be used in all narrow pedestreian areas throughout Ringwood, including urban plazas, streetscapes and Ringwood train station.                                                                                                                                                                                                                        |
| Supplier                  | Via Maroondah City Council<br>Eliott Engineering or<br>Draffin Street Furniture                                                                                                                                                                                                                                                                                     |

## RF 005a

**BIKE RACK ELEVATION (FRONT)** 

**BIKE RACK ELEVATION (SIDE)** 