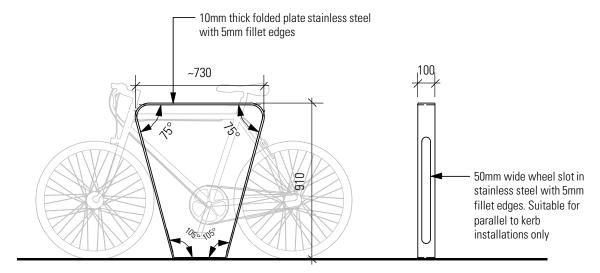

# RF 005a

| Design Statement<br>Style | This stand alone bike rack provides a compact multi interface unit in a<br>narrow urban setting or in combination in larger spaces. By installing a<br>single or multiple combination the rack provides a secure and friendly<br>bike environment within the Ringwood Centre.<br>Custom designed modular bike rack with flexible arrangement and<br>parking options |
|---------------------------|---------------------------------------------------------------------------------------------------------------------------------------------------------------------------------------------------------------------------------------------------------------------------------------------------------------------------------------------------------------------|
| Materials                 | 10mm folded plate No.4 stainless steel                                                                                                                                                                                                                                                                                                                              |
| Finish                    | Stainless steel - Pickle Passivate Satin Electropolish<br>10mm Filleted edges                                                                                                                                                                                                                                                                                       |
| Installation              | Install perpendicular, 45° or parallel to kerb.<br>Bolted down as per associated details on footing to Engineers detail.                                                                                                                                                                                                                                            |
| Maintenance               | Hand or pressure clean as required.<br>Graffiti removal by pressure clean or with non-toxic product such as<br>Graffiti Removal Systems.                                                                                                                                                                                                                            |
| Frequency                 | Infrequently (Annually)                                                                                                                                                                                                                                                                                                                                             |
| Recommended Use           | Recommended to be used in all narrow pedestreian areas throughout Ringwood, including urban plazas, streetscapes and Ringwood train station.                                                                                                                                                                                                                        |
| Supplier                  | Via Maroondah City Council<br>Eliott Engineering or<br>Draffin Street Furniture                                                                                                                                                                                                                                                                                     |

## RF 005a

**BIKE RACK ELEVATION (FRONT)** 

**BIKE RACK ELEVATION (SIDE)** 