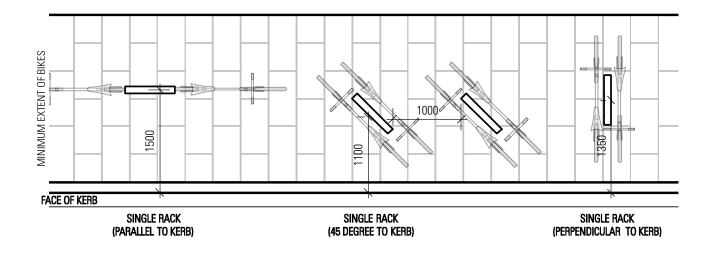

# RF 005a

| Design Statement<br>Style | This stand alone bike rack provides a compact multi interface unit in a<br>narrow urban setting or in combination in larger spaces. By installing a<br>single or multiple combination the rack provides a secure and friendly<br>bike environment within the Ringwood Centre.<br>Custom designed modular bike rack with flexible arrangement and<br>parking options |
|---------------------------|---------------------------------------------------------------------------------------------------------------------------------------------------------------------------------------------------------------------------------------------------------------------------------------------------------------------------------------------------------------------|
| Materials                 | 10mm folded plate No.4 stainless steel                                                                                                                                                                                                                                                                                                                              |
| Finish                    | Stainless steel - Pickle Passivate Satin Electropolish<br>10mm Filleted edges                                                                                                                                                                                                                                                                                       |
| Installation              | Install perpendicular, 45° or parallel to kerb.<br>Bolted down as per associated details on footing to Engineers detail.                                                                                                                                                                                                                                            |
| Maintenance               | Hand or pressure clean as required.<br>Graffiti removal by pressure clean or with non-toxic product such as<br>Graffiti Removal Systems.                                                                                                                                                                                                                            |
| Frequency                 | Infrequently (Annually)                                                                                                                                                                                                                                                                                                                                             |
| Recommended Use           | Recommended to be used in all narrow pedestreian areas throughout Ringwood, including urban plazas, streetscapes and Ringwood train station.                                                                                                                                                                                                                        |
| Supplier                  | Via Maroondah City Council<br>Eliott Engineering or<br>Draffin Street Furniture                                                                                                                                                                                                                                                                                     |