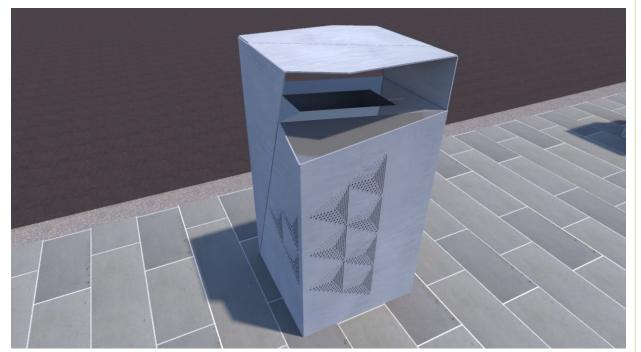

## RF 006

| Design Statement | This custom rubbish receptacle is constructed with press folded stainless<br>steel for low maintenance and ultimate durability. The bin is simple in<br>style and complements the contemporary streetscape in Ringwood and<br>associated elements. |
|------------------|----------------------------------------------------------------------------------------------------------------------------------------------------------------------------------------------------------------------------------------------------|
| Style            | Custom designed rubbish receptacle with buttout (120 Ltr).                                                                                                                                                                                         |
| Materials        | <mark>3mm</mark> folded plate 304 2B stainless steel<br>Draffin triangular Slamlock<br>Optional Draffin ash receptacle                                                                                                                             |
| Finish           | Stainless steel outer shell - Sandblasted, electropolished<br>Stainless steel rubbish chute - Highly polished<br>Laser cut 'Ringwood going places' logo                                                                                            |
| Installation     | Install parallel to kerb with logo and opening facing buildings. Door to<br>open towards street.<br>Bolt down as per associated details on footing to Engineers detail. Adjust<br>leveling nut to level enclosure                                  |
| Maintenance      | Hand or pressure clean interior and exterior regularly or as required.<br>Graffiti removal by pressure clean or with non-toxic product such as<br>Graffiti Removal Systems.                                                                        |
| Frequency        | Frequently (3 Monthly)                                                                                                                                                                                                                             |
| Recommended Use  | Recommended to be used in all general areas throughout Ringwood, including urban plazas, streetscapes and Ringwood train station.                                                                                                                  |
| Supplier         | Maroondah City Council                                                                                                                                                                                                                             |