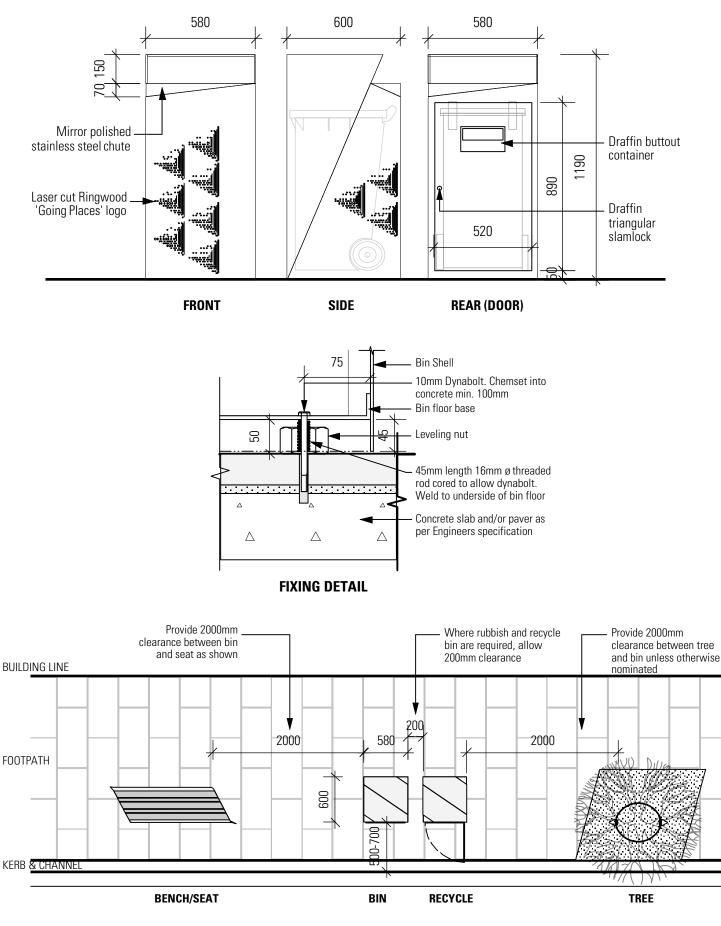

## RF 006

| Design Statement | This custom rubbish receptacle is constructed with press folded stainless<br>steel for low maintenance and ultimate durability. The bin is simple in<br>style and complements the contemporary streetscape in Ringwood and<br>associated elements. |
|------------------|----------------------------------------------------------------------------------------------------------------------------------------------------------------------------------------------------------------------------------------------------|
| Style            | Custom designed rubbish receptacle with buttout (120 Ltr).                                                                                                                                                                                         |
| Materials        | <mark>3mm</mark> folded plate 304 2B stainless steel<br>Draffin triangular Slamlock<br>Optional Draffin ash receptacle                                                                                                                             |
| Finish           | Stainless steel outer shell - Sandblasted, electropolished<br>Stainless steel rubbish chute - Highly polished<br>Laser cut 'Ringwood going places' logo                                                                                            |
| Installation     | Install parallel to kerb with logo and opening facing buildings. Door to<br>open towards street.<br>Bolt down as per associated details on footing to Engineers detail. Adjust<br>leveling nut to level enclosure                                  |
| Maintenance      | Hand or pressure clean interior and exterior regularly or as required.<br>Graffiti removal by pressure clean or with non-toxic product such as<br>Graffiti Removal Systems.                                                                        |
| Frequency        | Frequently (3 Monthly)                                                                                                                                                                                                                             |
| Recommended Use  | Recommended to be used in all general areas throughout Ringwood, including urban plazas, streetscapes and Ringwood train station.                                                                                                                  |
| Supplier         | Maroondah City Council                                                                                                                                                                                                                             |