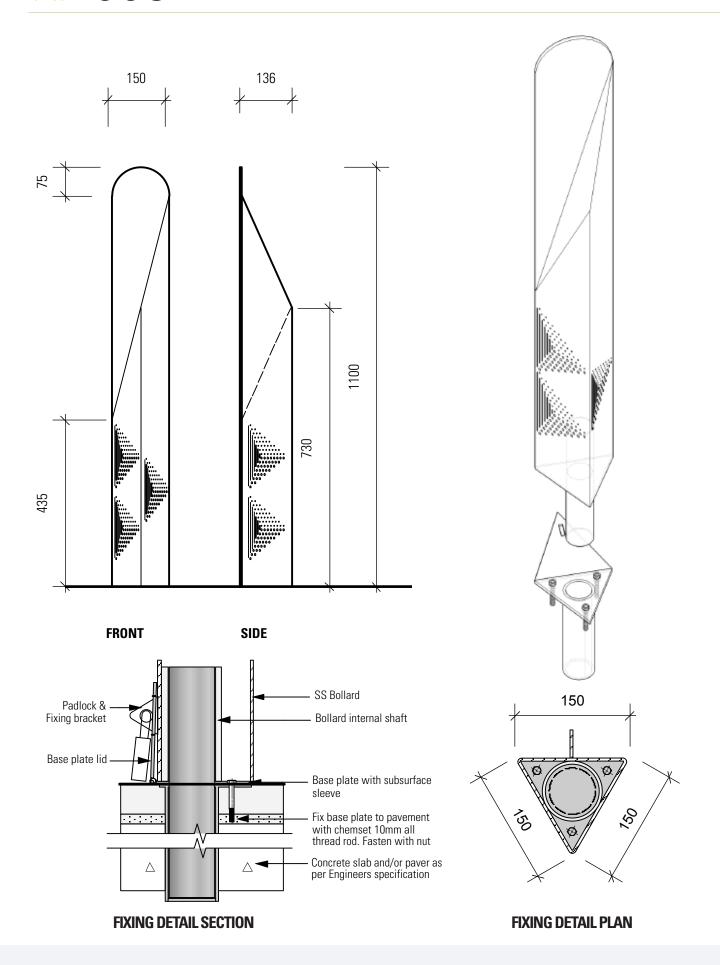

complements the other elements.

**Style** Custom designed removable bollard

**Materials** 4mm folded plate 304 2B stainless steel

Finish Stainless steel - Sandblasted, pickled & polished

Laser cut 'Ringwood going places' logo

**Installation** Bolt down subsurface sleeve as per associated details on footing to

Engineers detail.

Place bollard shaft into sleeve and lock as required.

**Maintenance** Hand or pressure clean as required.