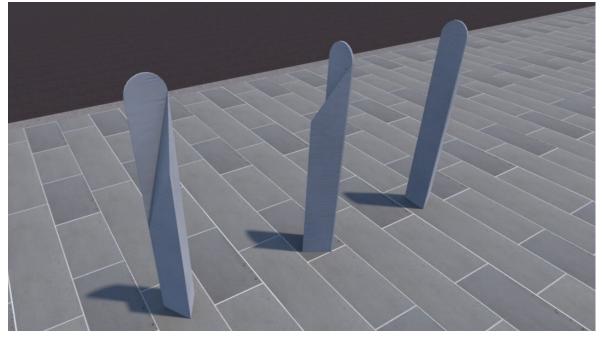

BOLLARD removable RF 008

**Design Statement** This ungive shard bollard is an architectural feature within the landscape

which functions individually or in combination. The simple fabrication provides strong structural integrity and also folded plate stainless steel

complements the other elements.

**Style** Custom designed removable bollard

**Materials** 4mm folded plate 304 2B stainless steel

Finish Stainless steel - Sandblasted, pickled & polished

Laser cut 'Ringwood going places' logo