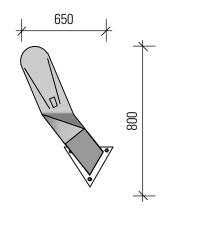

ust.

**Style** Custom designed accessible drinking fountain

**Materials** 6mm folded plate 304 2B stainless steel

Stainless steel bubbler mechanism.

Finish Stainless steel - Sandblasted, pickled & polished

**Installation** In-ground rag bolt assembly as per associated details on footing to

Engineers detail.

Connections to mains water and stormwater to performed by qualified

plumber

**Maintenance** Hand or pressure clean as required.

Components to be replaced if damaged.

Graffiti removal by pressure clean or with non-toxic product such as

Graffiti Removal Systems.

**Frequency** Periodically (6 Monthly)

**Recommended Use** Recommended to be used in all general urban areas throughout

Ringwood, including urban plazas and streetscapes.

**Supplier** Maroondah City Council











**DETAIL PLAN** 

**FIXING DETAIL SECTION**