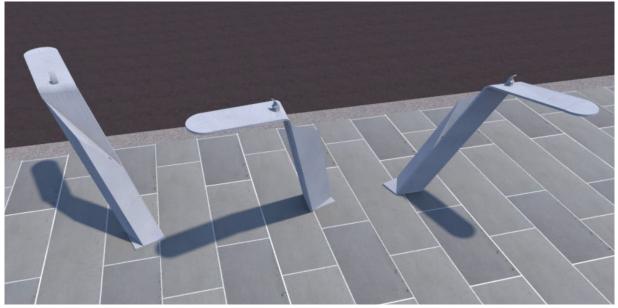

**DRINKING** fountain RF 010

**Design Statement** This unique wheelchair accessible drinking fountain is a sculptural

installation within any urban setting. Made up entirely of fold pressed

stainless steel, the fountain is low maintenance and robust.

**Style** Custom designed accessible drinking fountain

**Materials** 6mm folded plate 304 2B stainless steel

Stainless steel bubbler mechanism.

Finish Stainless steel - Sandblasted, pickled & polished

**Installation** In-ground rag bolt assembly as per associated details on footing to