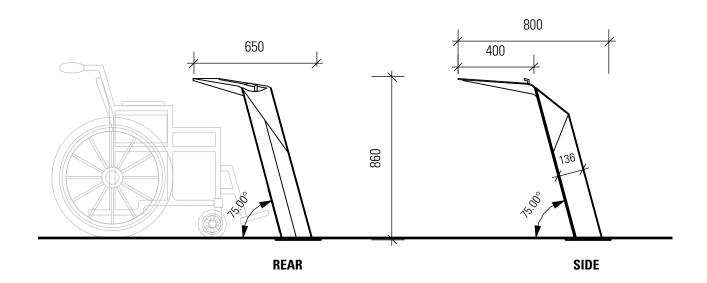

**Style** Custom designed accessible drinking fountain

**Materials** 6mm folded plate 304 2B stainless steel

Stainless steel bubbler mechanism.

Finish Stainless steel - Sandblasted, pickled & polished

**Installation** In-ground rag bolt assembly as per associated details on footing to