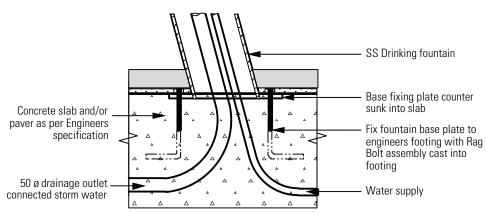

**Style** Custom designed accessible drinking fountain

**Materials** 6mm folded plate 304 2B stainless steel

Stainless steel bubbler mechanism.

Finish Stainless steel - Sandblasted, pickled & polished

**Installation** In-ground rag bolt assembly as per associated details on footing to

Engineers detail.

Connections to mains water and stormwater to performed by qualified

plumber

**Maintenance** Hand or pressure clean as required.

Components to be replaced if damaged.

Graffiti removal by pressure clean or with non-toxic product such as

**DETAIL PLAN** 

**FIXING DETAIL SECTION** 