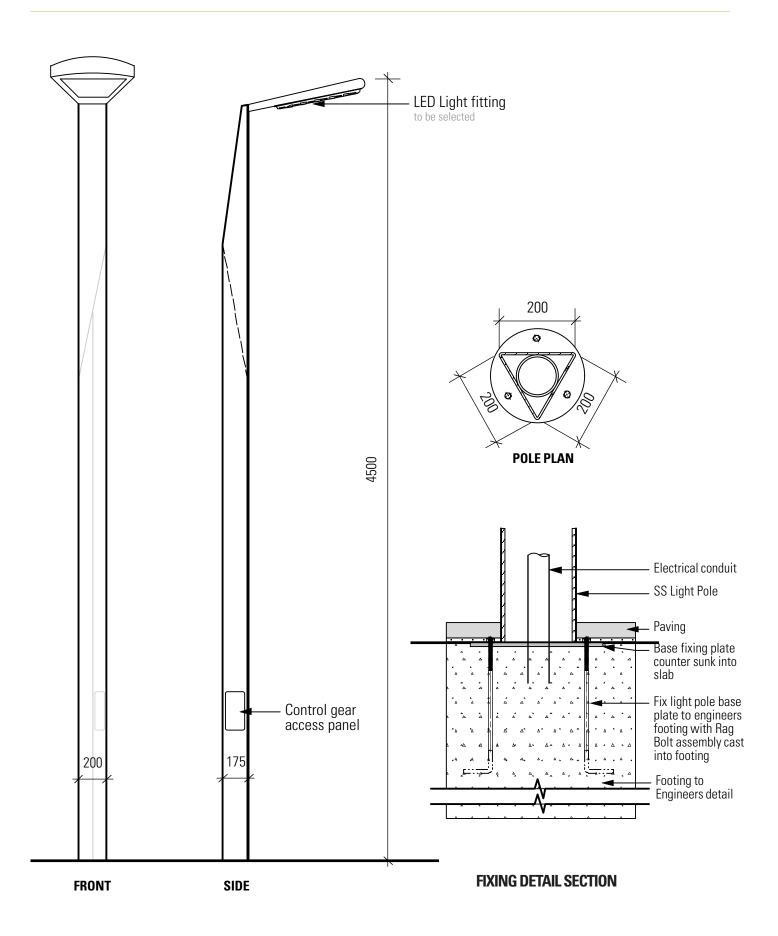

RF 011

**PEDESTRIAN** light

**Design Statement** This minimalist profile pedestrian light pole is a low maintenance,

contemporary light fixture suitable in all urban areas. It is designed to complement and blend into the location whilst providing energy efficient

AS standard lighting.

**Style** Custom designed LED pedestrian light

**Materials** 8mm folded plate 304 2B stainless steel

LED light fitting

Finish Stainless steel - Sandblasted, pickled & polished

**Installation** In-ground rag bolt assembly as per associated details on footing to

Engineers detail.

Installation of all electrical items to be performed by a licensed electrician and shall be accompanied with an electrician's certificate

upon completion of installation.

Placement and design to comply with AS 1158 - Lighting of Roads and