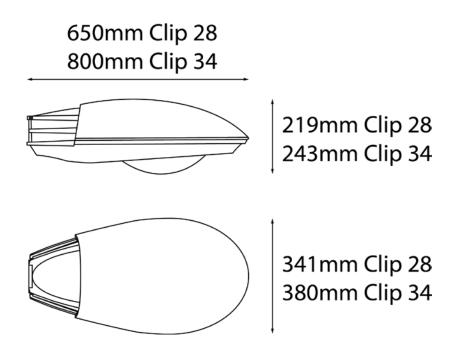

**Recommended Use** Recommended to be used in all areas throughout Ringwood MAC where

road lighting is required

**Supplier** 'Clip 34' by Sylvania Lighting Australiasia Pty Ltd or approved equivalent

**Note** Compact Flurescent and LED fittings to be investigated considered for

future use

**LUMINAIRE DETAIL** 