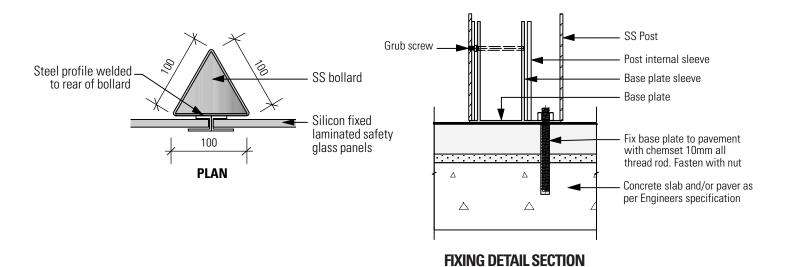

Suitable in outdoor cafe and restaurant areas.

**Style** Custom designed modular cafe screens

Materials 4mm folded plate 304 2B stainless steel

10mm thick laminated safety glass panel (To glazing code)

Finish Stainless steel - Sandblasted, pickled & polished

Glass - Laminated with option for advertising or Ringwood logo

**Installation** Bolt down as per associated details on footing to Engineers detail.

Laminated glass to be installed by qualified glazier.

Maintenance Cleaning and maintenance by cafe/ restaurant owners as required