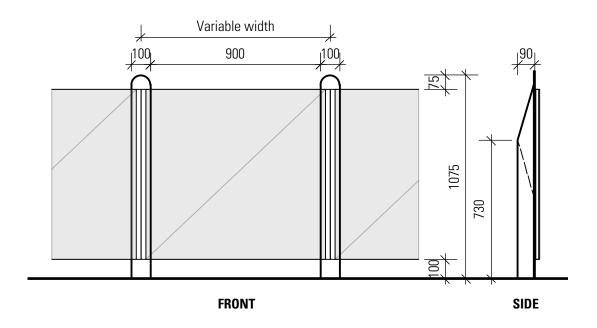

Suitable in outdoor cafe and restaurant areas.

**Style** Custom designed modular cafe screens

Materials 4mm folded plate 304 2B stainless steel

10mm thick laminated safety glass panel (To glazing code)

Finish Stainless steel - Sandblasted, pickled & polished

Glass - Laminated with option for advertising or Ringwood logo

**Installation** Bolt down as per associated details on footing to Engineers detail.

Laminated glass to be installed by qualified glazier.

Maintenance Cleaning and maintenance by cafe/ restaurant owners as required