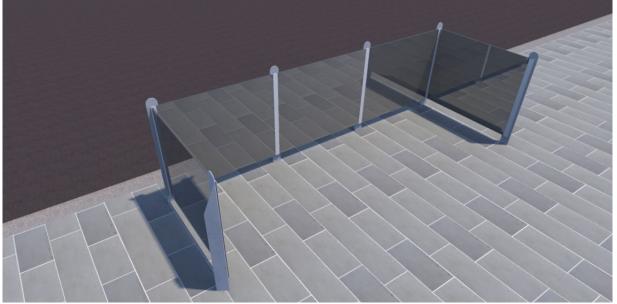

CAFE screens RF 013

**Design Statement** This custom designed cafe screens are durable fixed stainless steel posts

with safety laminated glass panels. The panels are flexible to suit any urban installation and offer a canvas for cafe/ restaurant promotion.

Suitable in outdoor cafe and restaurant areas.

**Style** Custom designed modular cafe screens

Materials 4mm folded plate 304 2B stainless steel

10mm thick laminated safety glass panel (To glazing code)

Finish Stainless steel - Sandblasted, pickled & polished

Glass - Laminated with option for advertising or Ringwood logo

**Installation** Bolt down as per associated details on footing to Engineers detail.

Laminated glass to be installed by qualified glazier.

Maintenance Cleaning and maintenance by cafe/ restaurant owners as required