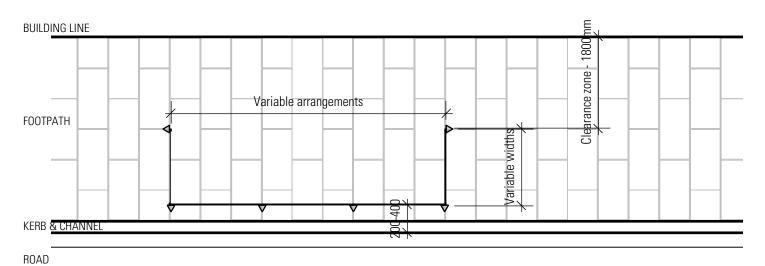

Suitable in outdoor cafe and restaurant areas.

**Style** Custom designed modular cafe screens

Materials 4mm folded plate 304 2B stainless steel

10mm thick laminated safety glass panel (To glazing code)

Finish Stainless steel - Sandblasted, pickled & polished

Glass - Laminated with option for advertising or Ringwood logo

**Installation** Bolt down as per associated details on footing to Engineers detail.

Laminated glass to be installed by qualified glazier.

Maintenance Cleaning and maintenance by cafe/ restaurant owners as required