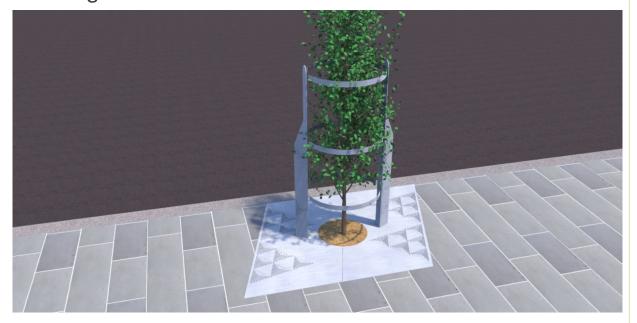

RF 014

TREE guard

**Design Statement** This custom designed tree guard is simple to install and low

maintenance. The stainless steel post and rings provide robust protection

for newly planted trees in high trafficable urban areas.

**Style** Custom designed urban tree guard

**Materials** 4-6mm folded plate 304 2B stainless steel

Finish Stainless steel - Sandblasted, pickled & polished

**Installation** Bolt down as per associated details on footing to Engineers detail.

Place tree guard rings into place over threaded rod and fix with dome nut.

**Maintenance** Hand or pressure clean as required.

Components to be replaced if damaged.

Graffiti removal by pressure clean or with non-toxic product such as