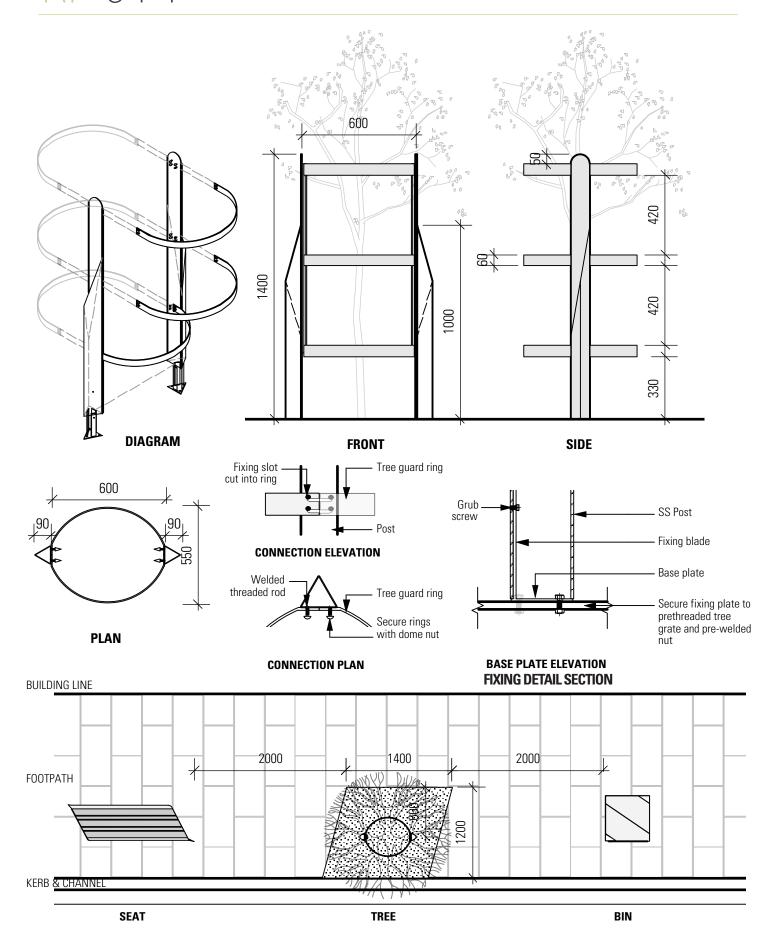

RF 014

TREE guard

**Design Statement** This custom designed tree guard is simple to install and low

maintenance. The stainless steel post and rings provide robust protection

for newly planted trees in high trafficable urban areas.

**Style** Custom designed urban tree guard

**Materials** 4-6mm folded plate 304 2B stainless steel

Finish Stainless steel - Sandblasted, pickled & polished

**Installation** Bolt down as per associated details on footing to Engineers detail.

Place tree guard rings into place over threaded rod and fix with dome nut.

**Maintenance** Hand or pressure clean as required.

Components to be replaced if damaged.

Graffiti removal by pressure clean or with non-toxic product such as