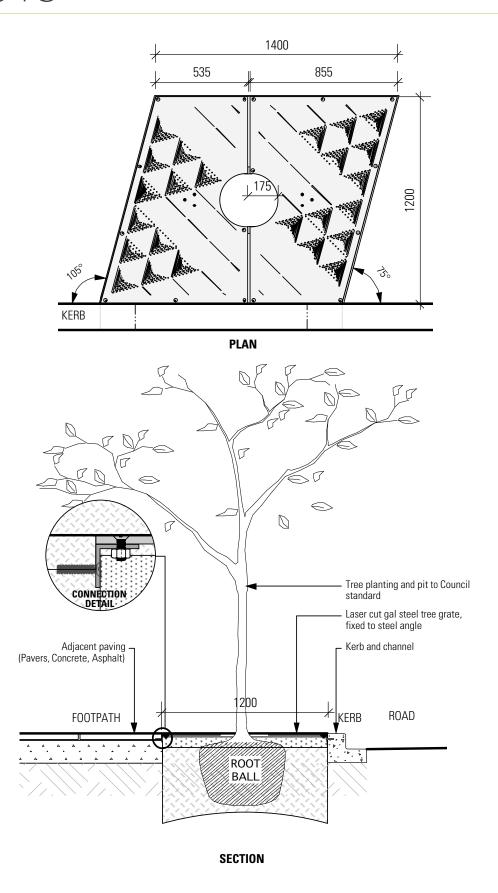

RF 015

TREE grate

**Design Statement** This laser cut tree grate shape provides a subtle difference in the

streetscape while being low maintenance and durable to withstand a

high trafficable urban area.

**Style** Custom designed urban tree grate

Materials Laser cut 10mm galvanised mild steel plate

**Finish** Galvanised

**Installation** Fix down to framing as per associated details on adjacent paving to

Engineers detail.

**Maintenance** Hand or pressure clean as required to ensure laser cut holes are clear.