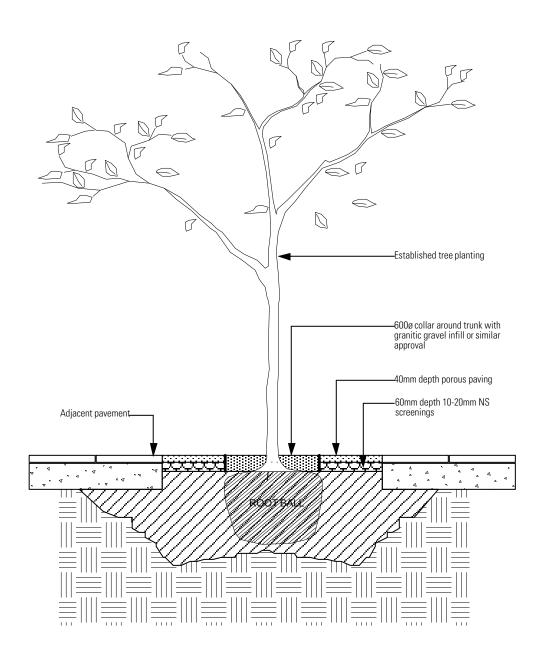

## RF 018 **TYPICAL STREET TREE** planting detail

## with Porous paving

with tree grate and tree guard