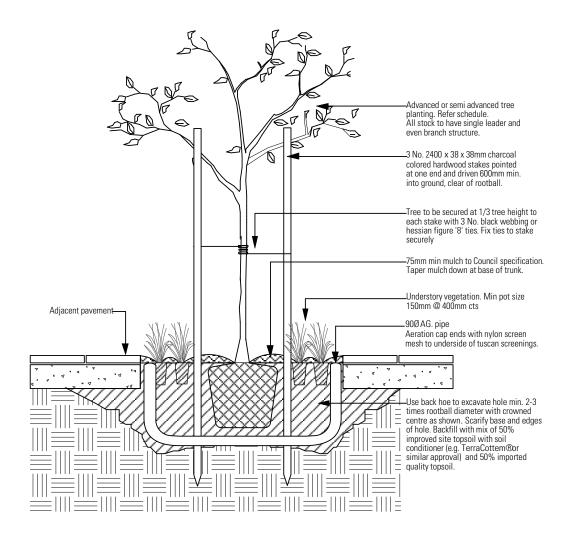

## RF 018 **TYPICAL STREET TREE** planting detail

## with ground cover planting