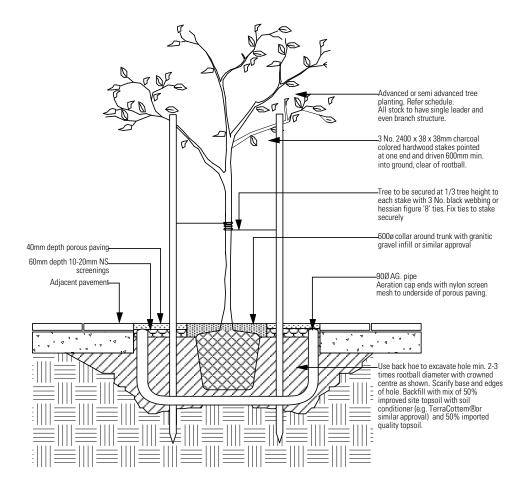

## RF 018 **TYPICAL STREET TREE** planting detail

## with Porous paving

with tree grate and tree guard