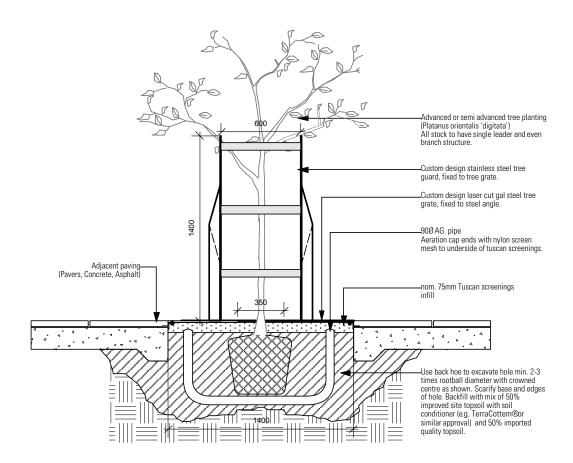

## RF 018 **TYPICAL STREET TREE** planting detail

## with Porous paving

with tree grate and tree guard