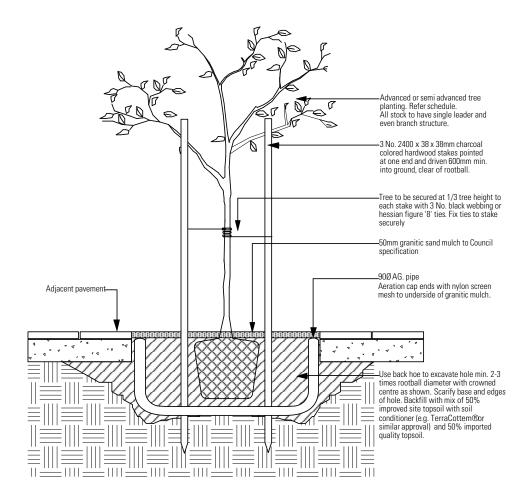

e Tree  | 20 - 25 x 15 - 20 metres | 4m height (60mm cal) | Deciduous |

#### **OTHER AREAS TREES** - Tree Pit Groundcover Plants

| Species                    | Common Name  | Mature Size (H x W) | Installation | Culture   |
|----------------------------|--------------|---------------------|--------------|-----------|
| Dietes bicolor             | Dietes       | 1 x 1 metres        | 150mm pot    | Evergreen |
| Anigozanthus sp. cultivars | Kangaroo Paw | 1 x 1 metres        | 150mm pot    | Evergreen |
| Phormium 'Surfer Boy'      | Flax         | 0.5 x 0.7 metres    | 150mm pot    | Evergreen |





## RF 018 **TYPICAL STREET TREE** planting detail

## with Porous paving







with tree grate and tree guard





## RF 018 **TYPICAL STREET TREE** planting detail

## with gravel mulch







## with ground cover planting





# RF 018 **EXISTING STREET TREE** planting detail