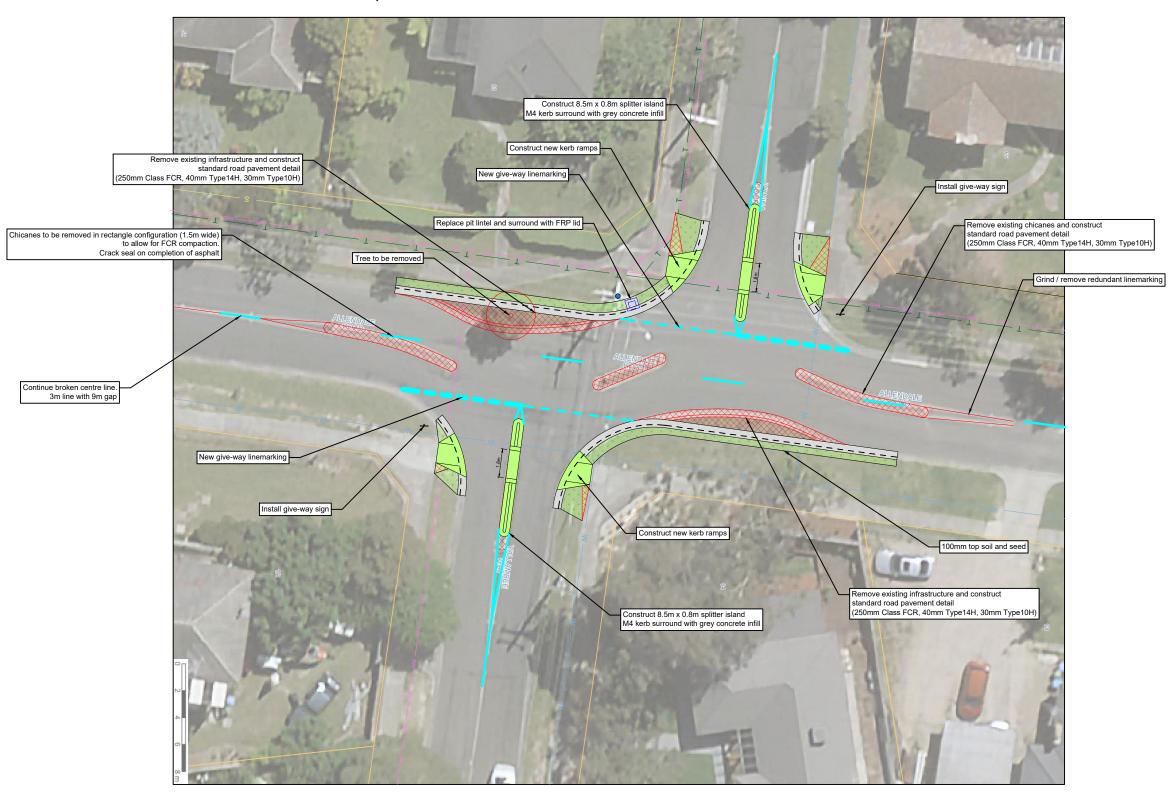

## ALLENDALE ROAD, CROYDON - YALLAMBEE WAY & YANINA CT INTERSECTION

**ENGINEERING & BUILDING SERVICES** MAROONDAY CITY COUNCIL REALM RINGWOOD VIC 3134 PO Box 156 RINGWOOD VIC 3134

**CONCEPT DESIGN** LATM RENEWAL WORKS ALLENDALE ROAD, CROYDON YALLAMBEE WAY & YANINA CT INTERSECTION