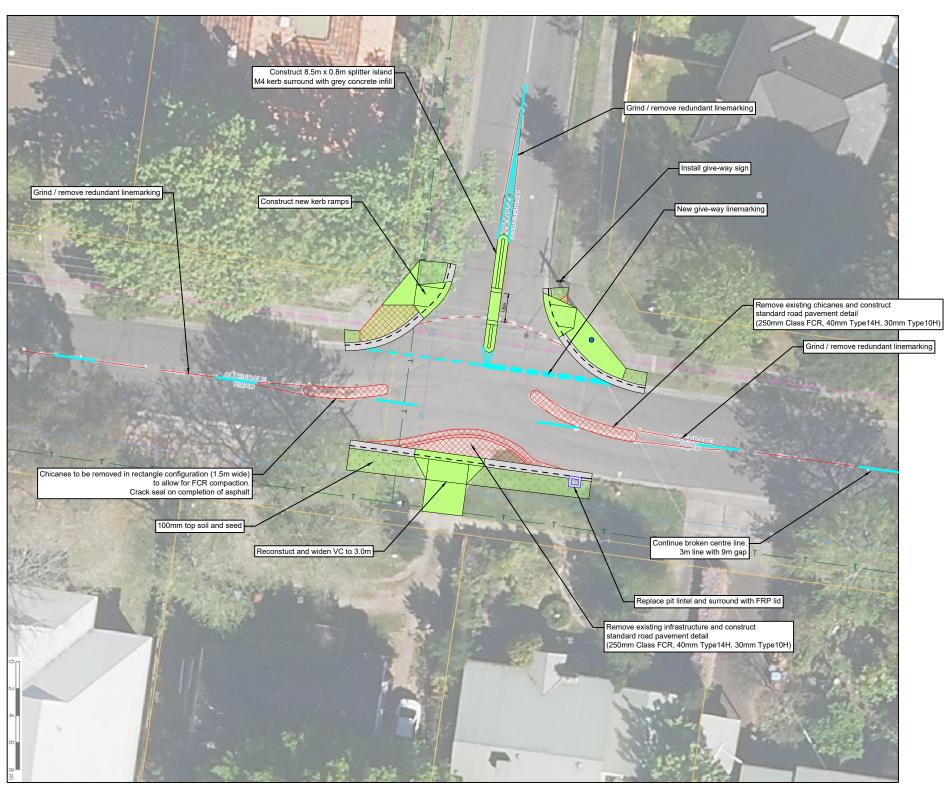

## LATM RENEWAL WORKS ALLENDALE ROAD, CROYDON - LINDISFARNE INTERSECTION

|   |      | ·                                            |            |     | HEIGHT DATUM     | LATEST ISSUE DATE  |              | ENGINEERING & BUILDING SERVICES | CONCEPT DESIGN           | PLAN NUMBER |
|---|------|----------------------------------------------|------------|-----|------------------|--------------------|--------------|---------------------------------|--------------------------|-------------|
|   |      |                                              |            | l   | -                | 10-12-2020         |              | ENGINEERING & BOILDING OFKVIOLO | CONCEPT DESIGN           | 01          |
| Г |      |                                              |            |     | COORDINATE DATUM | ENGINEERING DESIGN |              | MAROONDAY CITY COUNCIL          | LATA DENEMAL MODIC       | SHEET No.   |
|   |      |                                              |            |     | -                | TOM DOBSON         |              | REALM RINGWOOD VIC 3134         | LATM RENEWAL WORKS       | 2 OF 2      |
| Г |      |                                              |            |     | NO               | DRAFTING           |              | PO Box 156 RINGWOOD VIC 3134    | ALLENDALE ROAD, CROYDON  | VER         |
| Г |      |                                              |            |     | 18               | TOM DOBSON         | aroonda      | ) www.maroondah.vic.gov.au      | ALLENDALE ROAD, CROTIDON | 01          |
| Г |      |                                              |            |     | le le            | CHECKED            | diodinadi    |                                 |                          | DWG No.     |
|   |      |                                              |            |     | ō                | 1-                 | City Council |                                 | LINDISFARNE INTERSECTION | -           |
|   | 00 0 | ORIGINAL ISSUE - CONCEPT DESIGN - FOR REVIEW | 10-12-2020 | -   | SCALE _          | APPROVED           | City Council | 1                               |                          |             |
|   | /ER  | DESCRIPTION                                  | DATE       | APP | AS SHOWN         | -                  |              |                                 |                          |             |