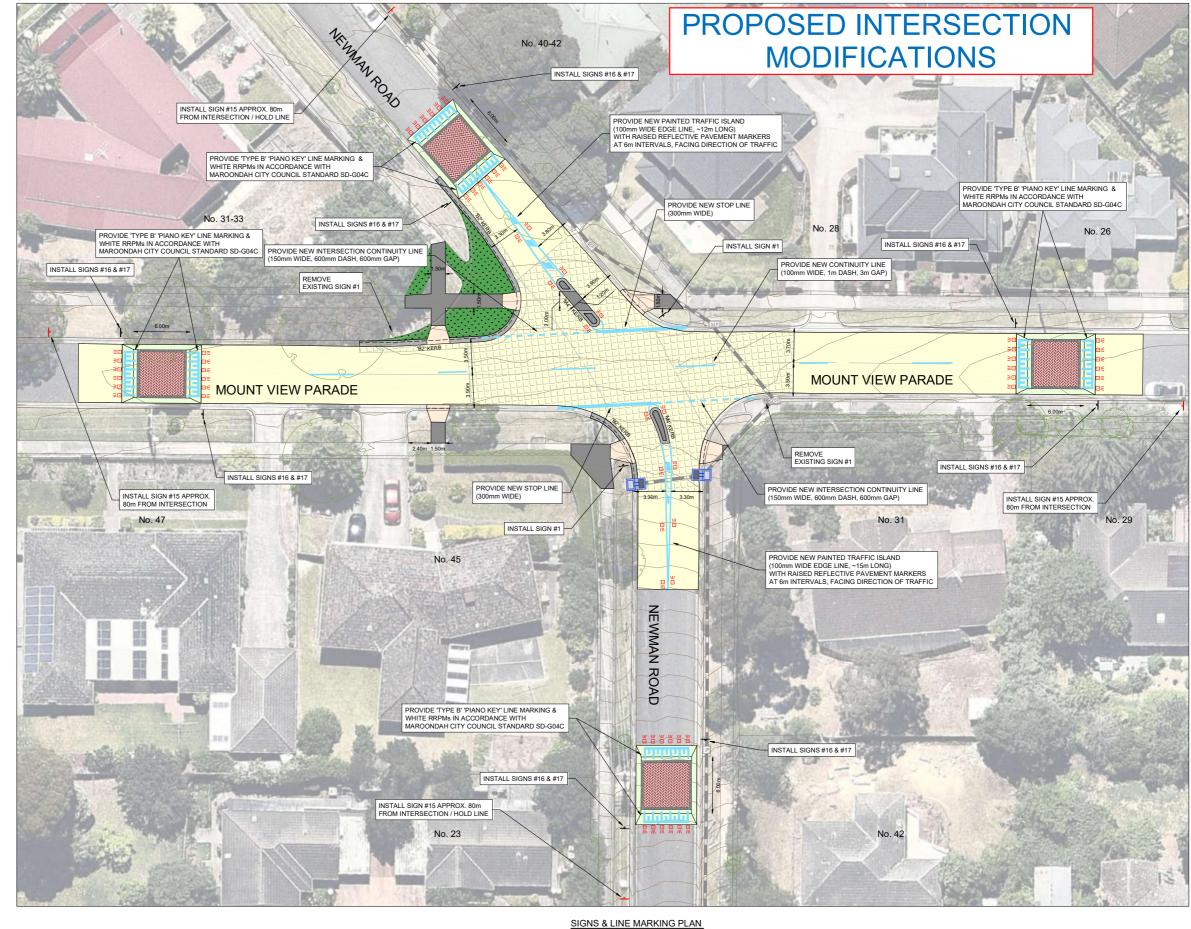

## **FOR CONSTRUCION**

**INTERSECTION MODIFICATION WORKS** 

MOUNT VIEW PARADE & NEWMAN ROAD INTERSECTION, **CROYDON** 

SIGNS & LINE MARKING PLAN

01 C18014-03-0

PC18014

03 of 06