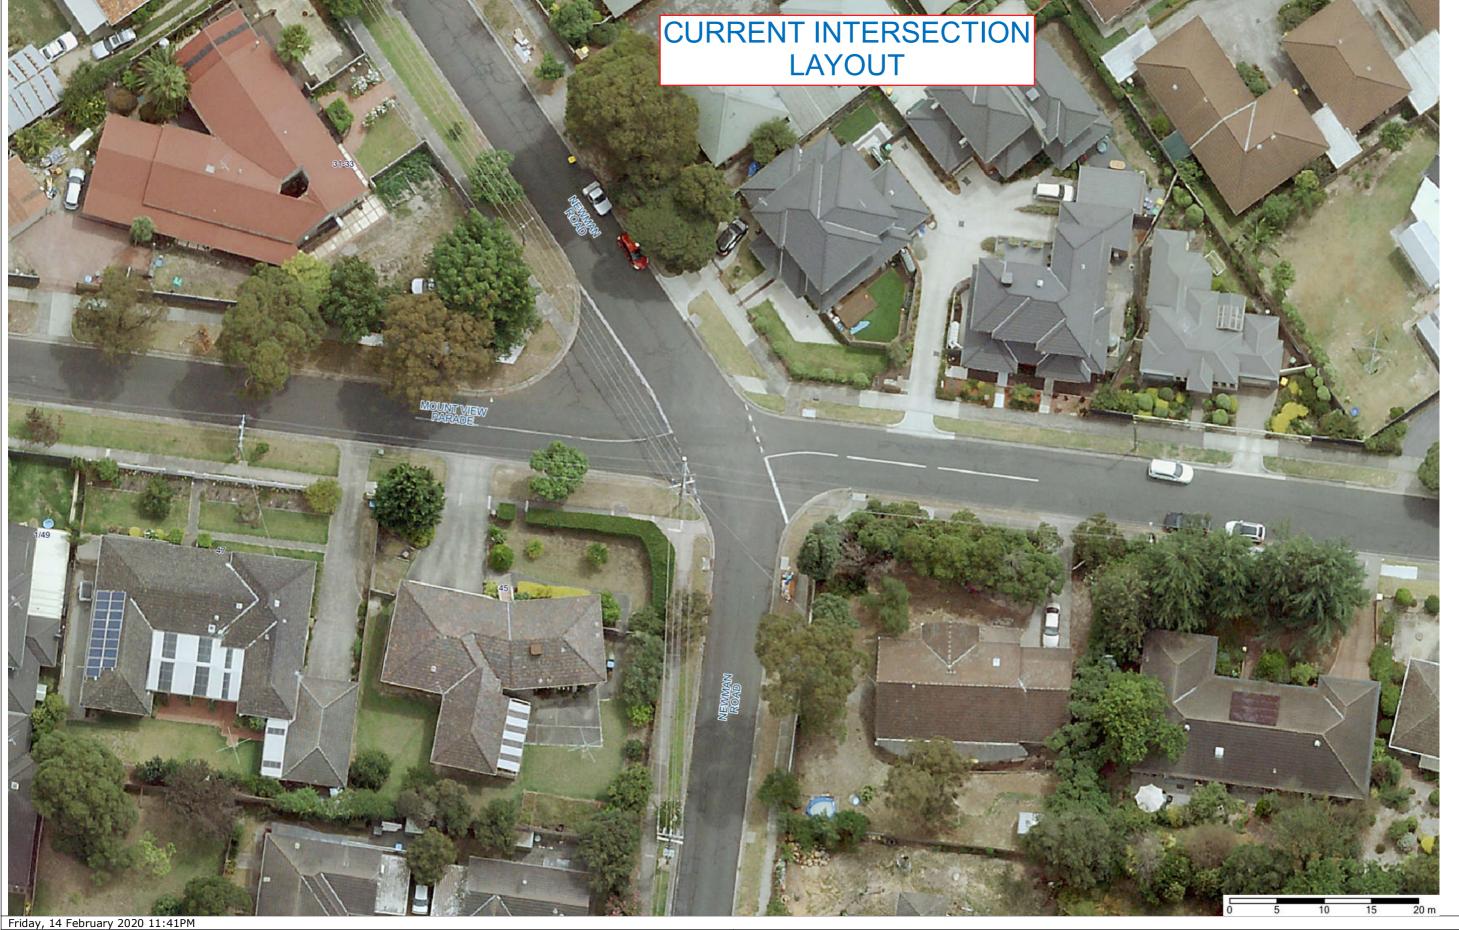

## **FOR CONSTRUCION**

**INTERSECTION MODIFICATION WORKS** 

MOUNT VIEW PARADE & NEWMAN ROAD INTERSECTION, **CROYDON** 

SIGNS & LINE MARKING PLAN

01 C18014-03-0

PC18014

03 of 06