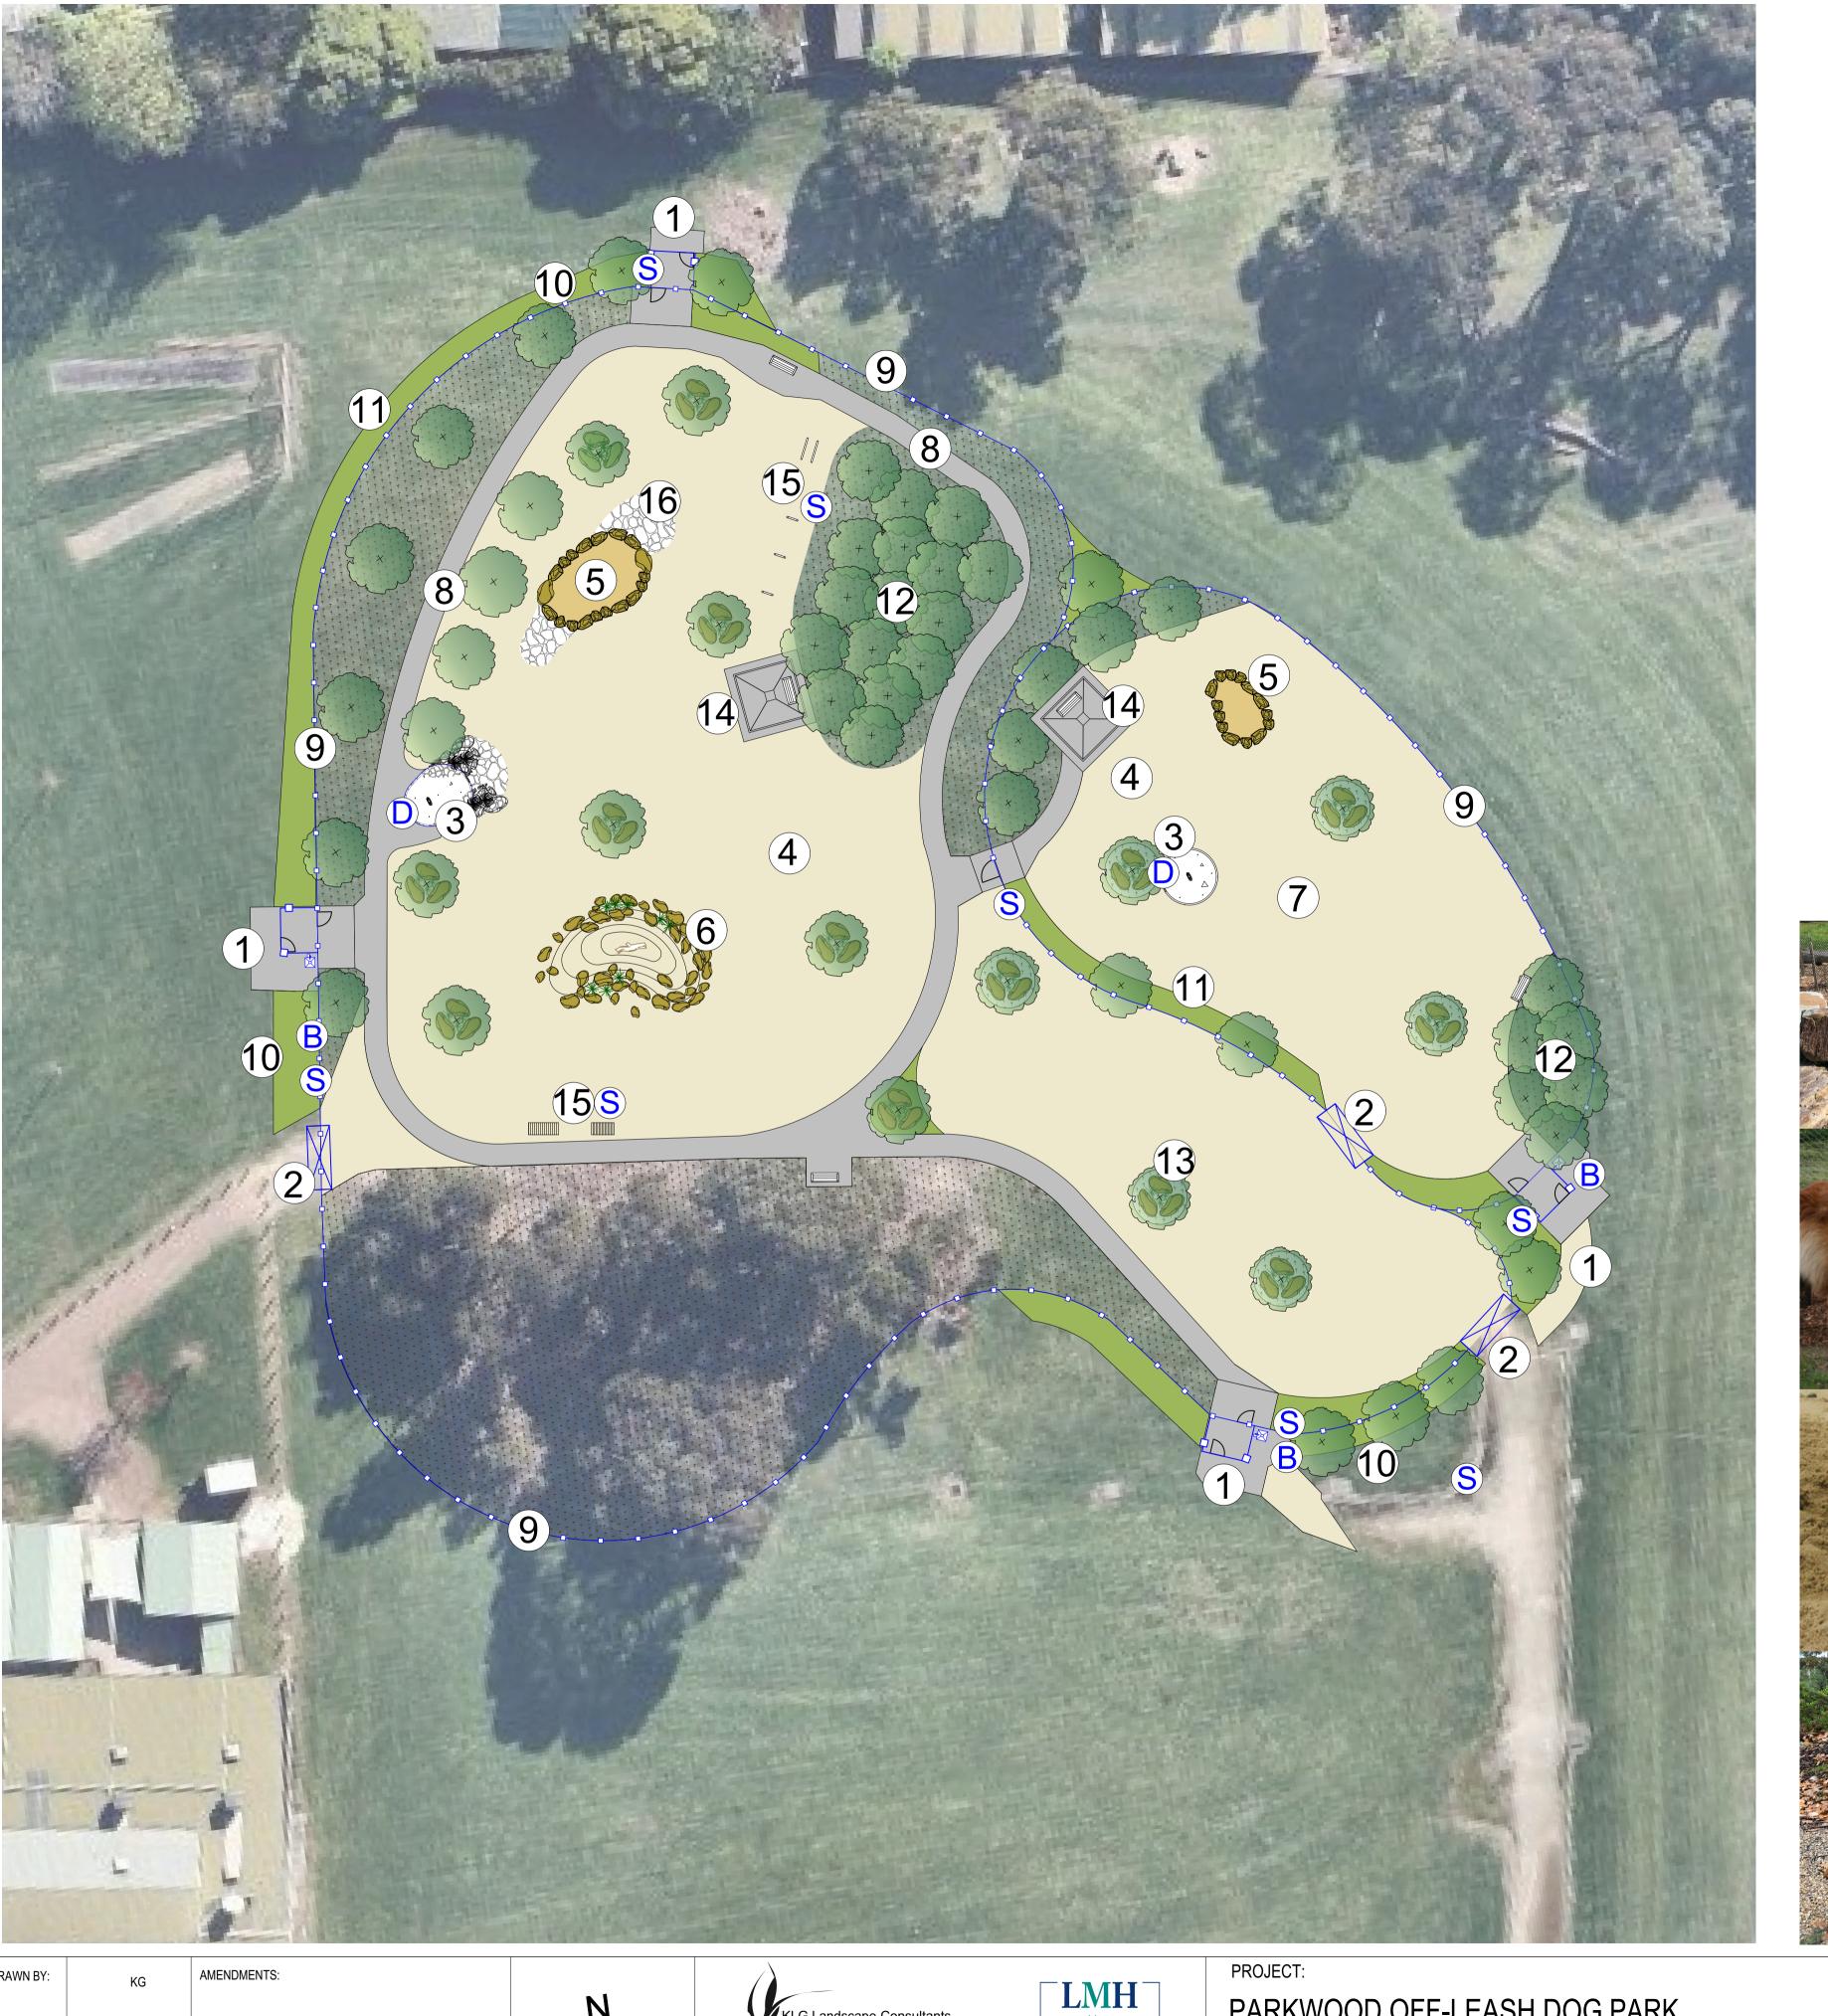

## DOG PARK CONCEPT ITEMS

1 DOUBLE GATED ENTRY ON CONCRETE PAD

2 MAINTENANCE VEHICLE ENTRY GATE

2 x BOWL DRINKER WITH TAP ON CONCRETE PAD WITH DEPRESSION FOR WATER TO POOL FOR SHORT PERIODS

4 GRAVEL SURFACE TO HIGH TRAFFIC AREAS

5 DIGGING PIT - MIN 400mm DEPTH, ROCK EDGE AS INFORMAL SEATING (SENSORY)

6 ROCK CLAMBER MOUND (SENSORY)

7 QUIET DOG AREA

8 PERIMETER WALKING / JOGGING TRACK @ 1.5m WIDE

(9) 1.2m HIGH DOG PROOF FENCING. 90 DEGREE CORNERS AVOIDED

VEGETATION TO ENHANCE THE ENTRANCE / EXITS AND TO SCREEN ARRIVING DOGS FROM OFF LEASH DOGS

11) PLANTINGS UP TO 1.2m HIGH ALONG EDGE OF ENCLOSURE TO DETER DOGS FROM RUNNING THE FENCELINE

12 TREE GROVES (SENSORY)

3 SPACE BREAKERS CONSISTING OF ROCKS AND TREE IN THE CENTRE (SENSORY) STAGE 2:

4 x 4m SHELTER ON CONCRETE PAD WITH SEATING (FUTURE STAGE PENDING

15 DOG EDUCATION / TRAINING ITEMS

16 DRY CREEK BED (SENSORY)

**FUNDING**)

**GRAVEL SURFACE** 

CONCRETE SURFACE

DRY CREEK BED

SHELTER WITH SEATING

LOW PLANTINGS TO 1.2m

ROCK SCRAMBLE MOUND

SAND DIGGING PIT

LANDSCAPE MULCH

1.2M HIGH FENCING

LANDSCAPING ROCKS

BENCH SEAT WITH BACK & ARM RESTS

DRINKER (2 No)

BIN AND LITTER BAG DISPENSER (3 No)

SIGNAGE

RECLAIMED LOG

SPACE BREAKERS - REFER ITEM 14

DOUBLE GATED ENTRY

MAINTENANCE ACCESS GATE

FUTURE ROADWAY IMPROVEMENTS

FUTURE CARPARK

| RAWN BY:   | KG | AMENDMENTS: |
|------------|----|-------------|
| HECKED BY: |    |             |

PARKWOOD OFF-LEASH DOG PARK 35-37 TORTICE DRIVE, RINGWOOD NORTH VIC

| DATE:    | 07.02.2022            | CLIENT: MAROONDAH CITY COUNCIL                                                           |               |            |
|----------|-----------------------|------------------------------------------------------------------------------------------|---------------|------------|
| SCALE:   | 1:500 @ A1            | LOT & PLAN NUMBER: 2130/PP3753<br>COUNCIL PROPERTY NUMBER: 235413<br>MELWAYS REF: 36 A12 | SHEET: 1 of 1 |            |
| DRAWING: | DOG PARK CONCEPT PLAN | ISSUE: DRAFT (E)                                                                         | PLOT DATE:    | 07.02.2022 |