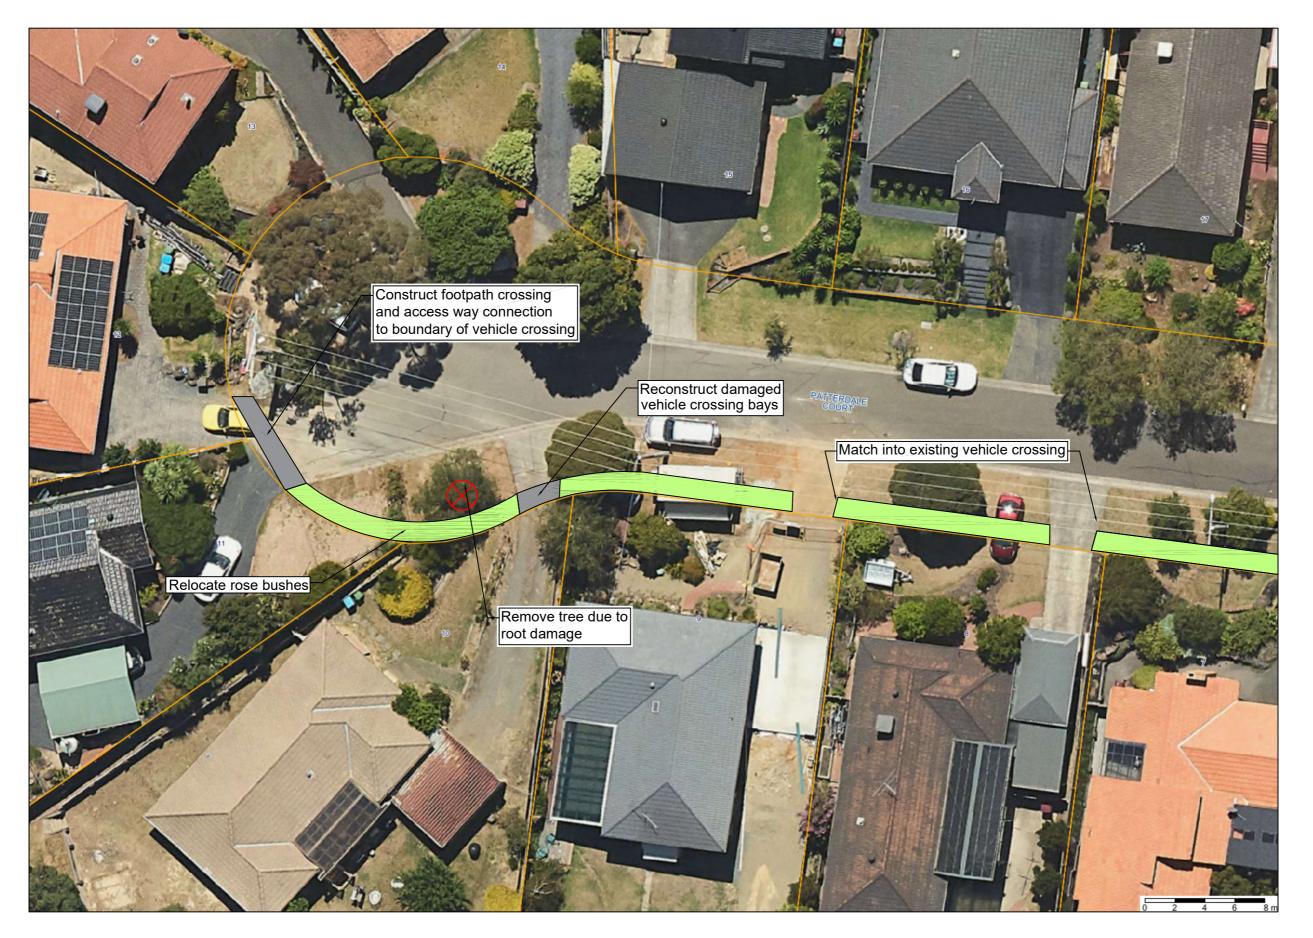

## **ENGINEERING & BUILDING SERVICES** MAROONDAY CITY COUNCIL REALM RINGWOOD VIC 3134 PO Box 156 RINGWOOD VIC 3134

www.maroondah.vic.gov.au

Footpath Construction - General Plan Part 1 Patterdale Court, Croydon Hills

**CONCEPT DESIGN** 

PLAN NUMBER
01
SHEET No.
1 OF 2 01 VG No.

WARNING
BEWARE OF UNDERGROUND SERVICES
THE LOCATION OF EXISTING UNDERGROUND SERVICES ARE APPROXIMATE ONLY AND THEIR EXACT POSITION SHOULD BE PROVICE ON SITE. NO GUARANTEE IS GIVEN THAT ALL EXISTING SERVICES ARE SHOWN.