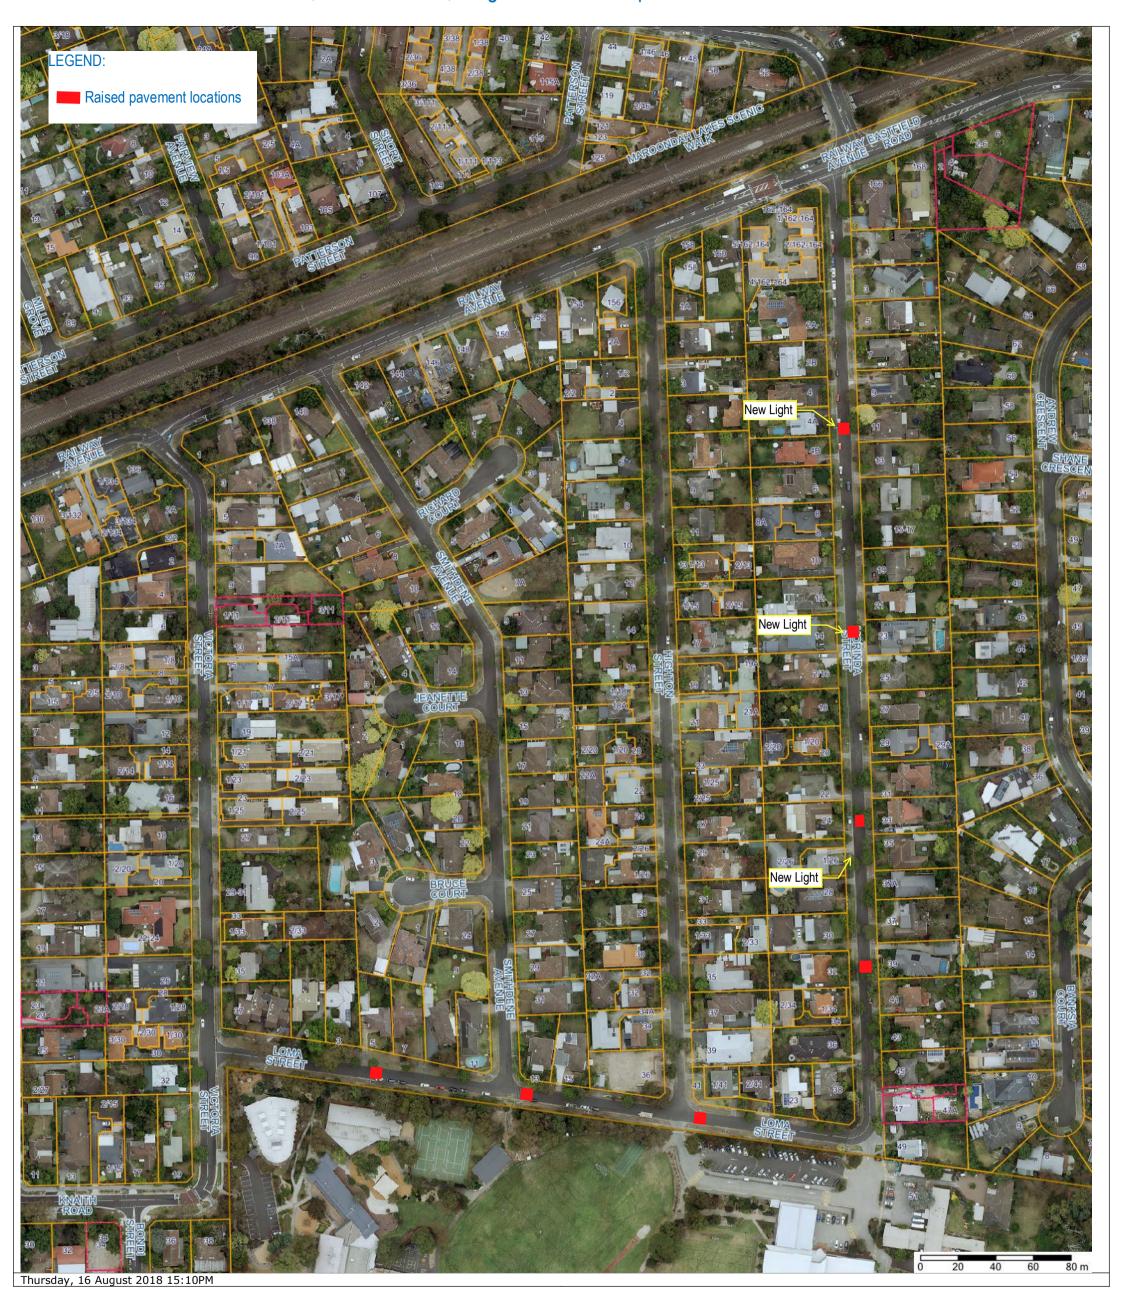

## Morinda Street, & Loma Street, Ringwood East - Proposed Raised Pavement Locations