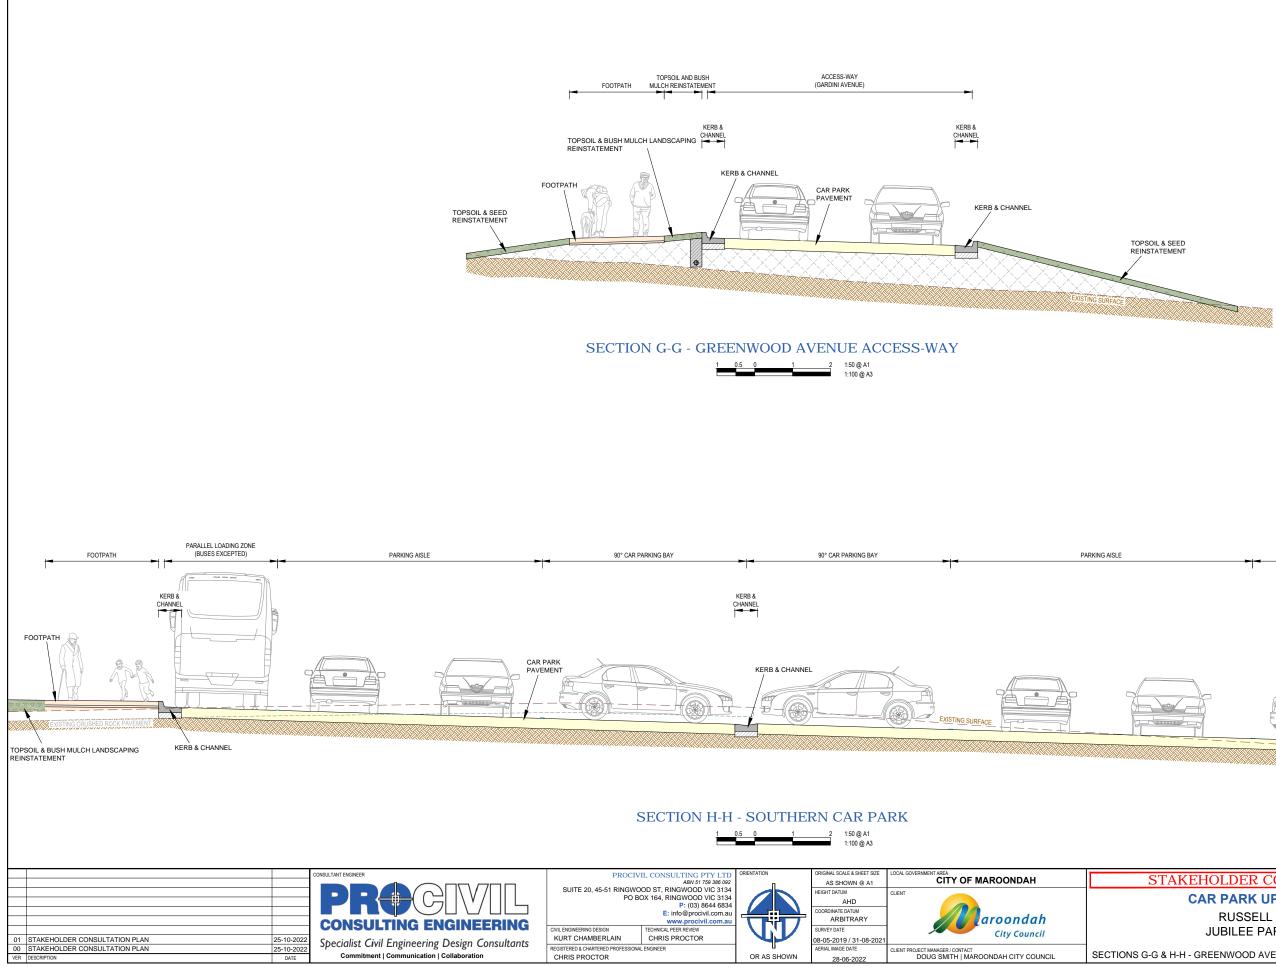

### SHEET No. TITLE ITLE SHEET - OVERALL PLAN AND DRAWING INDEX GENERAL LAYOUT PLAN 2 to 4 SECTIONS A-A & B-B - NORTH EASTERN CAR PARK & GARDINI AVENUE ACCESS-WAY 5 SECTIONS C-C, D-D, E-E & F-F - WESTERN CAR PARK & PAVILION FOOTPATH 6 SECTIONS G-G & H-H - GREENWOOD AVENUE ACCESS-WAY & SOUTHERN CAR PARK 7 SECTIONS I-I & J-J - SOUTHERN OVERFLOW CAR PARK 8

| 90° CAR PARKING BAY                                                    |                                                              |
|------------------------------------------------------------------------|--------------------------------------------------------------|
| 7                                                                      |                                                              |
|                                                                        |                                                              |
| KERB &<br>CHANNEL                                                      |                                                              |
|                                                                        |                                                              |
|                                                                        |                                                              |
|                                                                        |                                                              |
|                                                                        |                                                              |
|                                                                        |                                                              |
|                                                                        |                                                              |
| то                                                                     | PSOIL & SEED                                                 |
| RE                                                                     | INSTATEMENT                                                  |
|                                                                        | /                                                            |
|                                                                        |                                                              |
| Existing S                                                             |                                                              |
|                                                                        | STURIE STURIES                                               |
| KERB & CHANNEL                                                         |                                                              |
|                                                                        |                                                              |
|                                                                        |                                                              |
|                                                                        |                                                              |
|                                                                        |                                                              |
|                                                                        |                                                              |
|                                                                        |                                                              |
| AKFHOLDER CONSULTATION PLAN                                            | PROJECT No.                                                  |
| AKEHOLDER CONSULTATION PLAN                                            | PC22026<br>SHEET No.                                         |
| CAR PARK UPGRADE WORKS                                                 | PC22026<br>SHEET No.<br>07 OF 08                             |
| CAR PARK UPGRADE WORKS<br>RUSSELL LUCAS OVAL                           | PC22026<br>SHEET NO.<br>07 OF 08<br>VERSION<br>01            |
| CAR PARK UPGRADE WORKS                                                 | PC22026<br>SHEET NO.<br>07 OF 08<br>VERSION<br>01<br>DWG NO. |
| CAR PARK UPGRADE WORKS<br>RUSSELL LUCAS OVAL<br>JUBILEE PARK, RINGWOOD | PC22026<br>SHEET NO.<br>07 OF 08<br>VERSION<br>01            |
| CAR PARK UPGRADE WORKS<br>RUSSELL LUCAS OVAL                           | PC22026<br>SHEET No.<br>07 OF 08<br>VERSION<br>01<br>DWG No. |