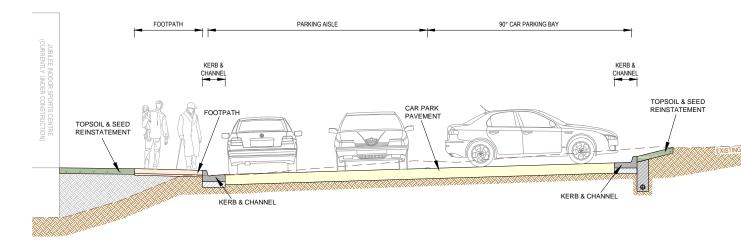

SECTION C-C - WESTERN CAR PARK

2 1:50 @ A1 1:100 @ A3

1:50 @ A1 1:100 @ A3

RIGINAL SCALE & SHEET SIZE

AS SHOWN @ A1 IGHT DATUM

AHD DINATE DATUM ARBITRARY

08-05-2019 / 31-08-202 AERIAL IMAGE DATE

28-06-2022

VEY DATE

SECTION D-D - WESTERN CAR PARK

2 1:50 @ A1 1:100 @ A3

SECTION F-F - PAVILION FOOTPATH 1 2 1:50 @ A1 1:100 @ A3

|            | CONSULTANT ENGINEER                             |   |
|------------|-------------------------------------------------|---|
|            | <b>PRO</b> CIVIL<br>CONSULTING ENGINEERING      | G |
| 25-10-2022 |                                                 | ľ |
| 25-10-2022 | Specialist Civil Engineering Design Consultants | R |
| DATE       | Commitment   Communication   Collaboration      |   |

| STAKEHOLDER CONSULTATION PLAN                                  | PROJECT No.<br>PC22026      |
|----------------------------------------------------------------|-----------------------------|
| CAR PARK UPGRADE WORKS                                         | SHEET No.<br>06 OF 08       |
| RUSSELL LUCAS OVAL                                             | VERSION 01                  |
| JUBILEE PARK, RINGWOOD                                         | DWG No.<br>PC22026 -06 - 01 |
| ONS C-C, D-D, E-E & F-F - WESTERN CAR PARK & PAVILION FOOTPATH |                             |