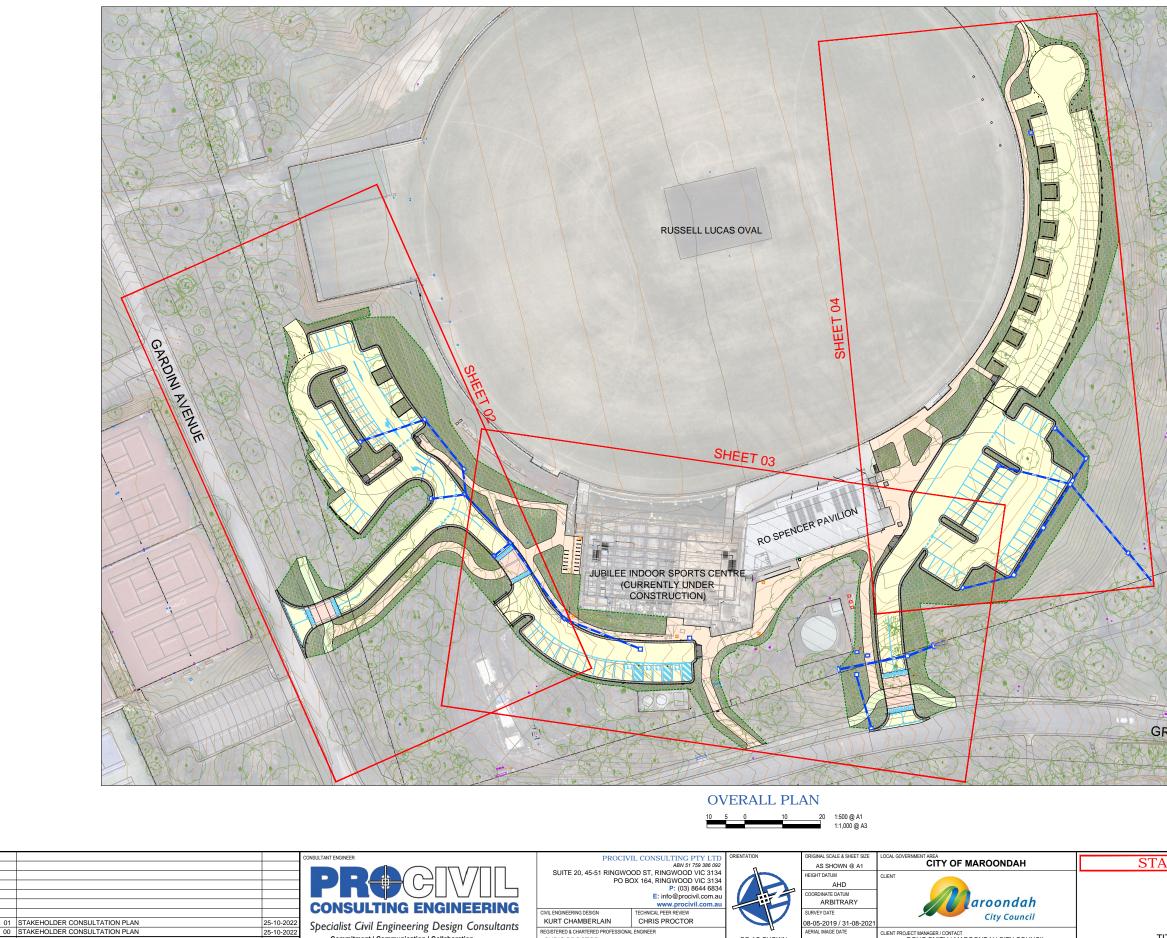

DRAWING INDEX

### SHEET No. TITLE ITLE SHEET - OVERALL PLAN AND DRAWING INDEX GENERAL LAYOUT PLAN 2 to 4 SECTIONS A-A & B-B - NORTH EASTERN CAR PARK & GARDINI AVENUE ACCESS-WAY 5 SECTIONS C-C, D-D, E-E & F-F - WESTERN CAR PARK & PAVILION FOOTPATH 6 SECTIONS G-G & H-H - GREENWOOD AVENUE ACCESS-WAY & SOUTHERN CAR PARK 7 SECTIONS I-I & J-J - SOUTHERN OVERFLOW CAR PARK 8

# CAR PARK UPGRADE WORKS **RUSSELL LUCAS OVAL - JUBILEE PARK, RINGWOOD**

CHRIS PROCTOR

Commitment | Communication | Collaboration

WARNING BEWARE OF UNDERGROUND SERVICES THE LOCATION OF EXISTING UNDERGROUND SERVICES ARE APPROXIMA ONLY AND THER EXACT POSITION SHOULD BE PROVEN ON STIE. NO GUARANTEE IS GIVEN THAT ALL EXISTING SERVICES ARE SHOWN.

TITLE SHEET - OVERALL PLAN AND DRAWING INDEX

LIENT PROJECT MANAGER / CONTACT DOUG SMITH | MAROONDAH CITY COUNCIL

OR AS SHOWN

28-06-2022

ONLY AND THEIR EXACT POSITION SHOULD BE PROVEN ON SITE. NO GUARANTEE IS GIVEN THAT ALL EXISTING SERVICES ARE SHOWN.