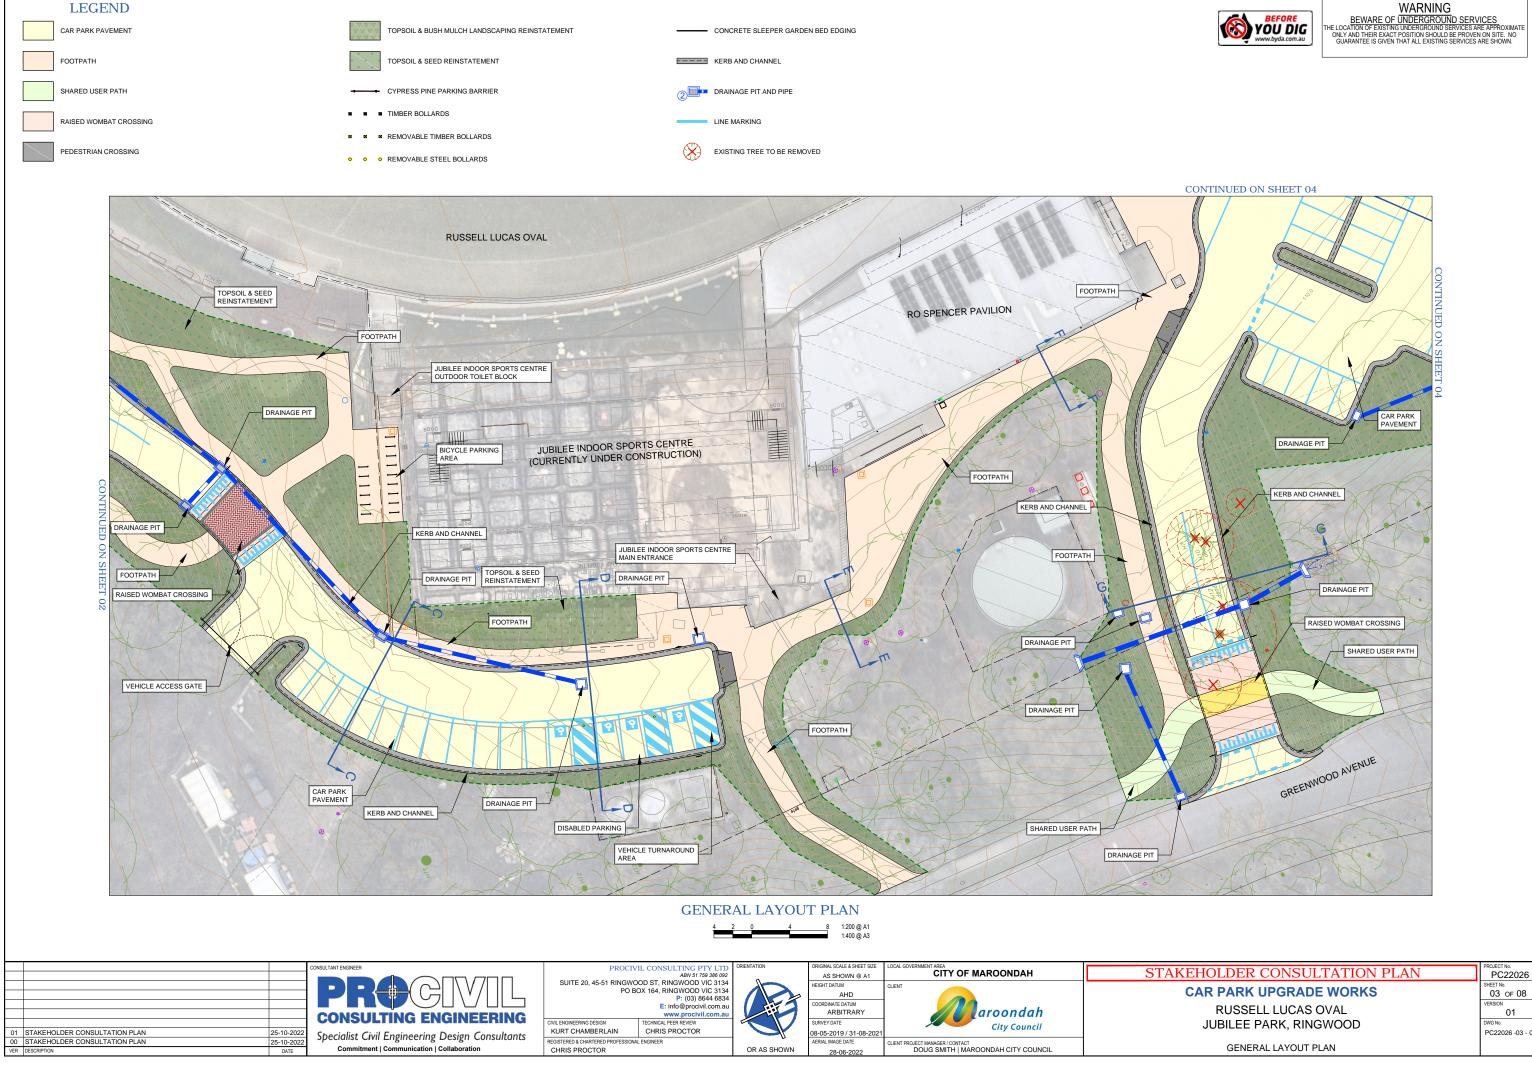

LIENT PROJECT MANAGER / CONTACT SECTIONS C-C,

CITY OF MAROONDAH

aroondah

City Council

WARNING BEWARE OF UNDERGROUND SERVICES THE LOCATION OF EXISTING UNDERGROUND SERVICES ARE APPROXIMAT ONLY AND THEIR EXACT POSITION SHOULD BE PROVEN ON SITE. NO GUARANTEE IS GIVEN THAT ALL EXISTING SERVICES ARE SHOWN.

| STAKEHOLDER CONSULTATION PLAN                                  | PROJECT No.<br>PC22026      |
|----------------------------------------------------------------|-----------------------------|
| CAR PARK UPGRADE WORKS                                         | SHEET No.<br>06 OF 08       |
| RUSSELL LUCAS OVAL                                             | VERSION 01                  |
| JUBILEE PARK, RINGWOOD                                         | DWG No.<br>PC22026 -06 - 01 |
| ONS C-C, D-D, E-E & F-F - WESTERN CAR PARK & PAVILION FOOTPATH |                             |