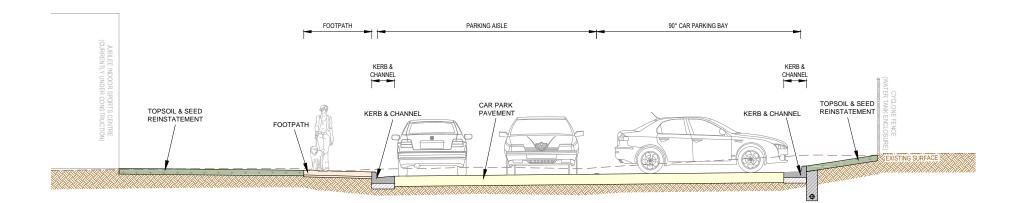

SECTION C-C - WESTERN CAR PARK

2 1:50 @ A1 1:100 @ A3

1:50 @ A1 1:100 @ A3

RIGINAL SCALE & SHEET SIZE

AS SHOWN @ A1 IGHT DATUM

AHD DINATE DATUM ARBITRARY

08-05-2019 / 31-08-202 AERIAL IMAGE DATE

28-06-2022

VEY DATE

SECTION D-D - WESTERN CAR PARK

2 1:50 @ A1 1:100 @ A3

SECTION F-F - PAVILION FOOTPATH 1 2 1:50 @ A1 1:100 @ A3

|            | CONSULTANT ENGINEER                             |   |
|------------|-------------------------------------------------|---|
|            | <b>PRO</b> CIVIL<br>CONSULTING ENGINEERING      | G |
| 25-10-2022 |                                                 | ľ |
| 25-10-2022 | Specialist Civil Engineering Design Consultants | R |
| DATE       | Commitment   Communication   Collaboration      |   |

| STAKEHOLDER CONSULTATION PLAN                                  | PROJECT No.<br>PC22026      |
|----------------------------------------------------------------|-----------------------------|
| CAR PARK UPGRADE WORKS                                         | SHEET No.<br>06 OF 08       |
| RUSSELL LUCAS OVAL                                             | VERSION 01                  |
| JUBILEE PARK, RINGWOOD                                         | DWG No.<br>PC22026 -06 - 01 |
| ONS C-C, D-D, E-E & F-F - WESTERN CAR PARK & PAVILION FOOTPATH |                             |