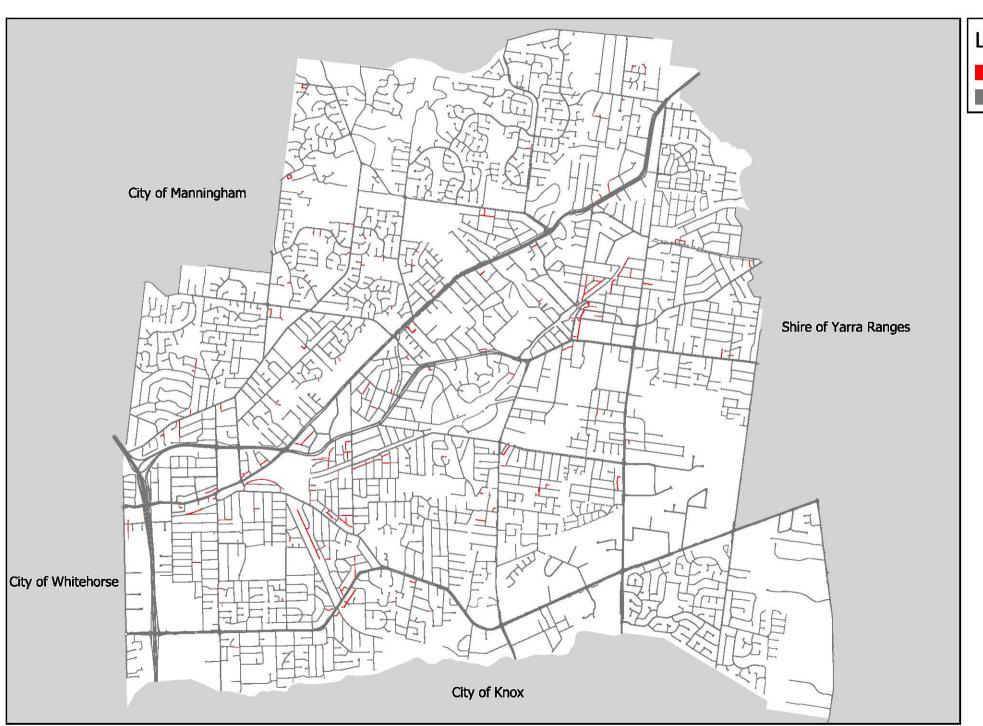

## **REGISTER OF PUBLIC ROADS**

| Rights         | of Way                 |            |                                        |                                |                                      |                                       |                               |                                 |                         |                                                                                                          |                      |                 |                                                        |                                                           |                                               |
|----------------|------------------------|------------|----------------------------------------|--------------------------------|--------------------------------------|---------------------------------------|-------------------------------|---------------------------------|-------------------------|----------------------------------------------------------------------------------------------------------|----------------------|-----------------|--------------------------------------------------------|-----------------------------------------------------------|-----------------------------------------------|
| Unique ID      | Road ID                | Segment ID | Road Name                              | Suburb                         | From Description                     | To Description                        | Date added to<br>the Register | Date removed<br>from register   | Classification          | Sub Classification                                                                                       | Boundary Fix Details | Ancillary Areas | Agreement for the transfer of Road Management Function | Matter required to be included by the Minister Section 22 | Comments                                      |
| 82213          | ROW410050              | RS1        | Adolphson Lane - RS1                   | Ringwood North                 | Adolphson Avenue                     | Burlock Avenue                        | 1 July 2004                   |                                 | Ancillary               | Unformed (earth)                                                                                         |                      |                 |                                                        |                                                           |                                               |
| 81229          | ROW430040              | RS1        | Ailsa Lane - RS1                       | Ringwood                       | Ailsa Court                          | Mullum Mullum Creek                   | 1 July 2004                   |                                 | Ancillary               | Unformed (earth)                                                                                         |                      |                 |                                                        |                                                           |                                               |
| 10044          | ROW410090              | RS1        | Andrew Lane - RS1                      | Ringwood                       | Andrew Street                        | Munro Street                          | 1 July 2004                   |                                 | Ancillary               | Formed and Sealed (partially constructed)                                                                |                      |                 |                                                        |                                                           |                                               |
| 10062          | ROW420100              |            | Armstrong Lane - RS1                   | Heathmont                      | Armstrong Road                       | BI No 42                              | 1 July 2004                   |                                 | Ancillary               | Constructed (fully constructed, inc Kerb & Channel)                                                      |                      |                 |                                                        |                                                           |                                               |
| 10092          | ROW430095              |            |                                        | Ringwood                       | Ashcombe Drive                       | Creek                                 | 1 July 2004                   |                                 | Ancillary               | Formed and Sealed (partially constructed)                                                                |                      |                 |                                                        |                                                           |                                               |
| 10127<br>81228 | ROW460090<br>ROW420150 |            |                                        | Croydon North Ringwood         | Avoca Court  Barkly Street           | Reserve  N BL 42B Wantirna Rd         | 1 July 2004<br>1 July 2004    |                                 | Ancillary  Ancillary    | Unformed (earth)  Formed and Unsealed (gravel/crushed rock)                                              |                      |                 |                                                        |                                                           |                                               |
| 10136          | ROW420130              |            | -                                      | Croydon South                  | Lucille Avenue                       | BI No 112                             | 1 July 2004<br>1 July 2004    |                                 | Ancillary               | Constructed (fully constructed, inc Kerb & Channel)                                                      |                      |                 |                                                        |                                                           |                                               |
| 10093          | ROW430170              |            | -                                      | Ringwood East                  | Marwarra Street                      | Rear Of Shops                         | 1 July 2004                   |                                 | Ancillary               | Formed and Sealed (partially constructed)                                                                |                      |                 |                                                        |                                                           |                                               |
| 10094          | ROW430170              | RS2        | Bedford Lane - RS2                     | Ringwood East                  | 93 Bedford Road                      | 3 Marwarra Street                     | 1 July 2004                   |                                 | Ancillary               | Formed and Sealed (partially constructed)                                                                |                      |                 |                                                        |                                                           |                                               |
| 10095          | ROW430170              | RS3        | Bedford Lane - RS3                     | Ringwood East                  | 111 Bedford Road                     | 101 Bedford Road                      | 1 July 2004                   |                                 | Ancillary               | Formed and Sealed (partially constructed)                                                                |                      |                 |                                                        |                                                           |                                               |
| 83719          | ROW83719               |            |                                        | Ringwood East                  | 97 Bedford Road                      | 101 Bedford Road                      | 1 July 2004                   |                                 | Ancillary               | Formed and Sealed (partially constructed)                                                                |                      |                 |                                                        |                                                           |                                               |
| 8153           | RD20220                |            |                                        | Ringwood                       | Canterbury Road                      | End Of Return                         | 1 July 2004                   | 23 February 2009                | Local Access            | Constructed (fully constructed, inc Kerb & Channel)                                                      |                      |                 |                                                        |                                                           |                                               |
| 8154<br>10063  | RD20220<br>ROW420230   |            |                                        | Ringwood  Heathmont            | End Of Return Bellbird Court         | Dead End  Marlborough Road            | 1 July 2004<br>1 July 2004    | 23 February 2009                | Local Access  Ancillary | Constructed (fully constructed, inc Kerb & Channel)  Formed and Sealed (partially constructed)           |                      |                 |                                                        |                                                           |                                               |
| 10064          | ROW420240              |            |                                        | Ringwood                       | Bellevue Street                      | Extent Of Lane                        | 1 July 2004                   |                                 | Ancillary               | Constructed (fully constructed, inc Kerb & Channel)                                                      |                      |                 |                                                        |                                                           |                                               |
| 10096          | ROW430190              |            |                                        | Ringwood                       | Berkley Road                         | Reserve                               | 1 July 2004                   |                                 | Ancillary               | Formed and Sealed (partially constructed)                                                                |                      |                 |                                                        |                                                           |                                               |
| 10165          | ROW480301              | RS1        | Blazey Walk - RS1                      | Croydon South                  | Faraday Road                         | Mulduri Crescent                      | 1 July 2004                   |                                 | Ancillary               | Formed and Sealed (partially constructed)                                                                |                      |                 |                                                        |                                                           |                                               |
| 189632         | RD510170               | RS1        | Bonview Avenue - RS1                   | Ringwood                       | Maroondah Hwy                        | Grant Cres                            | 1 July 2004                   | 1 July 2005                     | Road Closed             | Historic (Road Closed)                                                                                   |                      |                 |                                                        |                                                           | Road closed as part of Eastlink construction. |
| 10045          | ROW410182              |            |                                        | Ringwood North                 | Box Lane Road                        | BI No 27                              | 1 July 2004                   |                                 | Ancillary               | Formed and Unsealed (gravel/crushed rock)                                                                |                      |                 |                                                        |                                                           |                                               |
| 82223          | ROW430230              |            |                                        | Ringwood                       | Braeside Avenue                      | Maroondah Highway                     | 1 July 2004                   |                                 | Ancillary               | Unformed (earth)                                                                                         |                      |                 |                                                        |                                                           |                                               |
| 10137          | ROW470263<br>ROW480410 |            |                                        | Croydon South                  | Main Street  Camelia Court           | James Kerr Way Reserve                | 1 July 2004                   |                                 | Ancillary               | Constructed (fully constructed, inc Kerb & Channel)                                                      |                      |                 |                                                        |                                                           |                                               |
| 10166          | ROW420350              |            | Campbell Lane - RS1                    | Croydon South Heathmont        | Campbell Street                      | Tagell Road                           | 1 July 2004<br>1 July 2004    |                                 | Ancillary  Ancillary    | Unformed (earth)  Formed and Sealed (partially constructed)                                              |                      |                 |                                                        |                                                           |                                               |
| 212234         | ROW212234              |            | ·                                      | Heathmont                      | Rear of 6 Campbell Street            | -                                     | 1 July 2004                   |                                 | Local Access            | Unformed (earth)                                                                                         |                      |                 |                                                        |                                                           |                                               |
| 212237         | ROW212237              |            | Campbell Street ROW                    | Heathmont                      | Rear of 34 Campbell<br>Street        | Street  Rear of 56 Campbell Street    | 1 July 2004                   |                                 | Local Access            | Unformed (earth)                                                                                         |                      |                 |                                                        |                                                           |                                               |
| 10066          | ROW420360              | RS1        | Canterbury Lane - RS1                  | Heathmont                      | Canterbury Road                      | Viviani Crescent                      | 1 July 2004                   |                                 | Ancillary               | Formed and Unsealed (gravel/crushed rock)                                                                |                      |                 |                                                        |                                                           |                                               |
| 10072          | ROW420360              | RS4        | Canterbury Lane - RS4                  | Heathmont                      | Canterbury Road                      | Stoda Street                          | 1 July 2004                   |                                 | Ancillary               | Constructed (fully constructed, inc Kerb & Channel)                                                      |                      |                 |                                                        |                                                           |                                               |
| 10069          | ROW420360              |            | Canterbury Lane - RS5                  | Heathmont                      | Canterbury Road                      | Rear Of 119 Canterbury<br>Road        | 1 July 2004                   |                                 | Ancillary               | Constructed (fully constructed, inc Kerb & Channel)                                                      |                      |                 |                                                        |                                                           |                                               |
| 10070          | ROW420360<br>ROW420360 |            | ,                                      | Heathmont<br>Heathmont         | Allens Road Sth BI 170 Canterbury Rd | Sth BI 170 Canterbury Rd              | 1 July 2004<br>1 July 2004    |                                 | Ancillary  Ancillary    | Formed and Unsealed (gravel/crushed rock)  Constructed (fully constructed, inc Kerb & Channel)           |                      |                 |                                                        |                                                           |                                               |
| 82226          | ROW420360              |            | •                                      | Heathmont                      | NW BI 20 Salisbury Ct                | Salisbury Ct                          | 1 July 2004<br>1 July 2004    |                                 | Ancillary               | Constructed (fully constructed, inc Kerb & Channel)                                                      |                      |                 |                                                        |                                                           |                                               |
| 89245          | ROW420360              |            | -                                      | Heathmont                      | Dickasons Road                       | Heathmont Road                        | 1 July 2004                   |                                 | Ancillary               | Formed and Sealed (partially constructed)                                                                |                      |                 |                                                        |                                                           |                                               |
| 10046          | ROW410247              | RS1        | Cart Lane - RS1                        | Ringwood East                  | Illoura Avenue                       | Rear Of 137 Bedford Road              | 1 July 2004                   |                                 | Ancillary               | Constructed (fully constructed, inc Kerb & Channel)                                                      |                      |                 |                                                        |                                                           |                                               |
| 10097          | ROW430365              | RS1        | Chesney Lane - RS1                     | Ringwood                       | Chesney Drive                        | Creek Reserve                         | 1 July 2004                   |                                 | Ancillary               | Formed and Sealed (partially constructed)                                                                |                      |                 |                                                        |                                                           |                                               |
| 10138          | ROW470450              |            |                                        | Kilsyth                        | Churchill Way                        | Extent Of Lane                        | 1 July 2004                   |                                 | Ancillary               | Constructed (fully constructed, inc Kerb & Channel)                                                      |                      |                 |                                                        |                                                           |                                               |
| 10139          | ROW470450              |            |                                        | Kilsyth                        | Churchill Way                        | Extent Of Lane                        | 1 July 2004                   | 22 July 2000                    | Ancillary               | Constructed (fully constructed, inc Kerb & Channel)                                                      |                      |                 |                                                        |                                                           |                                               |
| 7702<br>94579  | RD10275<br>RD70455     |            |                                        | Ringwood Croydon               | Ringwood Steet  Aqua Hub enterance   | Melbourne Street Giveway Sign         | 1 July 2004<br>1 July 2004    | 23 July 2009<br>3 February 2015 | Local Access            | Constructed (fully constructed, inc Kerb & Channel)  Constructed (fully constructed, inc Kerb & Channel) |                      |                 |                                                        |                                                           |                                               |
| 10073          | ROW420420              |            | Coleman Lane - RS1                     | Heathmont                      | Coleman Street                       | Canterbury Road                       | 1 July 2004<br>1 July 2004    | 3 February 2015                 | Ancillary               | Formed and Sealed (partially constructed)                                                                |                      |                 |                                                        |                                                           |                                               |
| 10128          | ROW460460              |            | Colman Lane - RS1                      | Warranwood                     | Colman Road                          | Landau Drive                          | 1 July 2004                   |                                 | Ancillary               | Constructed (fully constructed, inc Kerb & Channel)                                                      |                      |                 |                                                        |                                                           |                                               |
| 10140          | ROW470475              | RS1        | Croydon Lane - RS1                     | Croydon                        | Railway Crescent                     | Joffre Street                         | 1 July 2004                   |                                 | Ancillary               | Constructed (fully constructed, inc Kerb & Channel)                                                      |                      |                 |                                                        |                                                           |                                               |
| 82195          | ROW470475              | RS2        | Croydon Lane - RS2                     | Croydon                        | Joffre Street                        | Kitchener Road                        | 1 July 2004                   |                                 | Ancillary               | Unformed (earth)                                                                                         |                      |                 |                                                        |                                                           |                                               |
| 82209          | ROW410307              |            | Cutler Lane - RS1                      | Ringwood North                 | Cutler Court                         | Reserve                               | 1 July 2004                   |                                 | Ancillary               | Unformed (earth)                                                                                         |                      |                 |                                                        |                                                           |                                               |
| 10074          | ROW420490              |            | Daisy Lane - RS1                       | Heathmont                      | Daisy Street                         | Extent Of Lane                        | 1 July 2004                   |                                 | Ancillary               | Constructed (fully constructed, inc Kerb & Channel)                                                      |                      |                 |                                                        |                                                           |                                               |
| 10047          | ROW410330<br>ROW420540 |            | Dickson Lane - RS1  Dirkala Lane - RS1 | Ringwood North Heathmont       | Dickson Crescent  Dirkala Avenue     | Reserve Extent Of Lane                | 1 July 2004                   |                                 | Ancillary               | Formed and Unsealed (gravel/crushed rock)                                                                |                      |                 |                                                        |                                                           |                                               |
| 10075          | ROW420540<br>ROW470661 |            |                                        | Croydon South                  | Belmont Road                         | BI No 476                             | 1 July 2004<br>1 July 2004    |                                 | Ancillary  Ancillary    | Formed and Unsealed (gravel/crushed rock)  Constructed (fully constructed, inc Kerb & Channel)           |                      |                 |                                                        |                                                           |                                               |
| 10142          | ROW470661              |            |                                        | Croydon                        | Barclay Avenue                       | BI No 443                             | 1 July 2004                   |                                 | Ancillary               | Formed and Sealed (partially constructed)                                                                |                      |                 |                                                        |                                                           |                                               |
| 185236         | ROW185236              | RS3        |                                        | Croydon                        | 231 Dorset Road                      | 235 Dorset Road                       |                               |                                 | Ancillary               | Unformed (earth)                                                                                         |                      |                 |                                                        |                                                           |                                               |
| 81230          | ROW430440              | RS1        | Dublin Lane - RS1                      | Ringwood East                  | Dublin Road                          | Rear of 137 Bedford Road              | 1 July 2004                   |                                 | Ancillary               | Formed and Unsealed (gravel/crushed rock)                                                                |                      |                 |                                                        |                                                           |                                               |
| 81231          | ROW430440              |            | Dublin Lane - RS2                      | Ringwood                       | Dublin Road                          | Rear of 137 Bedford Road              | 1 July 2004                   |                                 | Ancillary               | Formed and Unsealed (gravel/crushed rock)                                                                |                      |                 |                                                        |                                                           |                                               |
| 82198          | ROW430440              |            | Dublin Lane - RS3                      | -                              | Patterson Street                     | Nth BI No 46                          | 1 July 2004                   |                                 | Ancillary               | Unformed (earth)                                                                                         |                      |                 |                                                        |                                                           |                                               |
| 82199          | ROW430440              |            |                                        | Ringwood East                  |                                      | Howship Court                         | 1 July 2004                   |                                 | Ancillary               | Formed and Unsealed (gravel/crushed rock)                                                                |                      |                 |                                                        |                                                           |                                               |
| 82200<br>10167 | ROW430440<br>ROW480650 |            |                                        | Ringwood East  Bayswater North | Sth Bl No 42  Dunlop Avenue          | Nth BI No 32<br>Reserve               | 1 July 2004<br>1 July 2004    |                                 | Ancillary Ancillary     | Formed and Unsealed (gravel/crushed rock)  Formed and Sealed (partially constructed)                     |                      |                 |                                                        |                                                           |                                               |
| 82212          | ROW480650              |            | ·                                      | Bayswater North                | · ·                                  | Reserve                               | 1 July 2004                   |                                 | Ancillary               | Formed and Unsealed (gravel/crushed rock)                                                                |                      |                 |                                                        |                                                           |                                               |
| 10098          | ROW430510              |            | ·                                      | Ringwood East                  | Everard Road                         | No 11 Old Lilydale Road               | 1 July 2004                   |                                 | Ancillary               | Formed and Unsealed (gravel/crushed rock)                                                                |                      |                 |                                                        |                                                           |                                               |
| 10099          | ROW430510              |            |                                        | Ringwood East                  | Everard Road                         | Charles Street                        | 1 July 2004                   |                                 | Ancillary               | Formed and Unsealed (gravel/crushed rock)                                                                |                      |                 |                                                        |                                                           |                                               |
| 10168          | ROW481030              | RS1        | Faraday Lane - RS1                     | Croydon South                  | Faraday Road                         | Faraday Road                          | 1 July 2004                   |                                 | Ancillary               | Formed and Sealed (partially constructed)                                                                |                      |                 |                                                        |                                                           |                                               |
| 82221          | ROW430540              |            | Federal Lane - RS1                     | Ringwood East                  | Federal Road                         | Rosedale Crescent                     | 1 July 2004                   |                                 | Ancillary               | Unformed (earth)                                                                                         |                      |                 |                                                        |                                                           |                                               |
| 82210          | ROW410395              |            |                                        | Ringwood North                 | Ganton Court                         | Reserve                               | 1 July 2004                   |                                 | Ancillary               | Unformed (earth)                                                                                         |                      |                 |                                                        |                                                           |                                               |
| 10100          | ROW430597              |            |                                        | Ringwood                       | Gem Close                            | Reserve                               | 1 July 2004                   |                                 | Ancillary               | Unformed (earth)                                                                                         |                      |                 |                                                        |                                                           |                                               |
| 10145<br>82211 | ROW471250<br>ROW471250 |            |                                        | Croydon                        | Glen Avenue Glen Avenue              | No 5 The Terrace  2A The Terrace Road | 1 July 2004<br>1 July 2004    |                                 | Ancillary               | Formed and Unsealed (gravel/crushed rock)  Unformed (earth)                                              |                      |                 |                                                        |                                                           |                                               |
| 02211          | 1.0004/1200            | NJZ        | GIOTI LANC - NJZ                       | огоуиоп                        | OIGH AVEILLE                         | ZA THE TEHRIE RURU                    | 1 July 2004                   |                                 | Ancillary               | omornica (cartii)                                                                                        |                      |                 |                                                        |                                                           |                                               |

## **REGISTER OF PUBLIC ROADS**

| Rights         | of Way                 | 1          |                                                                              |                        |                                      |                                   |                               |                                 |                          |                                                                                                |                      |                 |                                                              |                                                           |                                               |
|----------------|------------------------|------------|------------------------------------------------------------------------------|------------------------|--------------------------------------|-----------------------------------|-------------------------------|---------------------------------|--------------------------|------------------------------------------------------------------------------------------------|----------------------|-----------------|--------------------------------------------------------------|-----------------------------------------------------------|-----------------------------------------------|
| Unique ID      | Road ID                | Segment ID | Road Name                                                                    | Suburb                 | From Description                     | To Description                    | Date added to<br>the Register | Date removed<br>from register   | Classification           | Sub Classification                                                                             | Boundary Fix Details | Ancillary Areas | Agreement for the transfer<br>of Road Management<br>Function | Matter required to be included by the Minister Section 22 | Comments                                      |
| 9486           | RD71270                | RS1H       | Glenora Avenue - RS1                                                         | Croydon                | Wicklow Ave                          | Bowl Of Court                     | 1 July 2004                   | 4 May 2021                      | Local Access             | Constructed (fully constructed, inc Kerb & Channel)                                            |                      |                 |                                                              |                                                           |                                               |
| 9037           | RD61230                | RS2        | Glynne Road - RS2                                                            | Warranwood             | West City Bdy No 16                  | Bowl Of Court                     | 1 July 2004                   | 23 February 2009                | Local Access             | Constructed (fully constructed, inc Kerb & Channel)                                            |                      |                 |                                                              |                                                           |                                               |
| 157593         | ROW157593              | AS1        | Goble Way - Mount View Parade to<br>Lincoln Road Access Road (ROW) -<br>AS1  | Croydon                | Mount View Parade                    | Lincoln Road                      | 1 July 2004                   |                                 | Ancillary                | Formed and Sealed (partially constructed)                                                      |                      |                 |                                                              |                                                           |                                               |
| 10149          | ROW484821              | RS1        | Goble Way - RS1                                                              | Croydon                | Lincoln Road                         | Mount View Parade                 | 1 July 2004                   |                                 | Ancillary                | Constructed (fully constructed, inc Kerb & Channel)                                            |                      |                 |                                                              |                                                           |                                               |
| 10146          | ROW471417              | RS1        | Harry Lacey Lane - RS1                                                       | Croydon                | Main Street                          | Lacey Street                      | 1 July 2004                   |                                 | Ancillary                | Constructed (fully constructed, inc Kerb & Channel)                                            |                      |                 |                                                              |                                                           |                                               |
| 10048          | ROW410470<br>ROW420830 | RS1<br>RS1 | Hearthside Lane - RS1 Heatherdale Lane - RS1                                 | Ringwood               | Hearthside Court Heatherdale Road    | BI No 97<br>Molan Street          | 1 July 2004<br>1 July 2004    |                                 | Ancillary  Ancillary     | Formed and Sealed (partially constructed)  Constructed (fully constructed, inc Kerb & Channel) |                      |                 |                                                              |                                                           |                                               |
| 10078          | ROW420830              | RS1        | Heywood Lane - RS1                                                           | Ringwood               | Heywood Street                       | Maidstone Street                  | 1 July 2004                   |                                 | Ancillary                | Formed and Unsealed (gravel/crushed rock)                                                      |                      |                 |                                                              |                                                           |                                               |
| 10101          | ROW430720              | RS1        | Highland Lane - RS1                                                          | Ringwood               | Highland Boulevard                   | Mullum Mullum Creek               | 1 July 2004                   |                                 | Ancillary                | Formed and Unsealed (gravel/crushed rock)                                                      |                      |                 |                                                              |                                                           |                                               |
| 10102          | ROW430750              | RS1        | Hill Lane - RS1                                                              | Ringwood East          | Hill Street                          | Marwarra Street                   | 1 July 2004                   |                                 | Ancillary                | Constructed (fully constructed, inc Kerb & Channel)                                            |                      |                 |                                                              |                                                           |                                               |
| 10103          | ROW430750              | RS2        | Hill Lane - RS2                                                              | Ringwood East          | Hill Street                          | Sherwood Avenue                   | 1 July 2004                   |                                 | Ancillary                | Constructed (fully constructed, inc Kerb & Channel)                                            |                      |                 |                                                              |                                                           |                                               |
| 157594         | ROW157594              | AS1        | Holder Way - Mount View Parade to<br>Lincoln Road Access Road (ROW) -<br>AS1 | Croydon                | Mount View Parade                    | Lincoln Road                      | 1 July 2004                   |                                 | Ancillary                | Formed and Sealed (partially constructed)                                                      |                      |                 |                                                              |                                                           |                                               |
| 10150          | ROW484822              | RS1        | Holder Way - RS1                                                             | Croydon                | Mount View Parade                    | Lincoln Road                      | 1 July 2004                   |                                 | Ancillary                | Formed and Sealed (partially constructed)                                                      |                      |                 |                                                              |                                                           |                                               |
| 10104          | ROW430760              | RS1        | Holland Lane - RS1                                                           | Ringwood East          | Holland Road                         | Sunbeam Avenue                    | 1 July 2004                   |                                 | Ancillary                | Formed and Sealed (partially constructed)                                                      |                      |                 |                                                              |                                                           |                                               |
| 10105<br>10106 | ROW430770<br>ROW430840 | RS1<br>RS1 | Holyrood Lane - RS1  Illoura Lane - RS1                                      | Ringwood East          | Holyrood Crescent Illoura Avenue     | Forest  East BI No 8 Alexandra Rd | 1 July 2004<br>1 July 2004    |                                 | Ancillary                | Formed and Sealed (partially constructed)  Formed and Sealed (partially constructed)           |                      |                 |                                                              |                                                           |                                               |
| 10107          | ROW430840              | RS2        | Illoura Lane - RS2                                                           | Ringwood East          | Illoura Avenue                       | 117 Bedford Road                  | 1 July 2004<br>1 July 2004    |                                 | Ancillary  Ancillary     | Formed and Unsealed (gravel/crushed rock)                                                      |                      |                 |                                                              |                                                           |                                               |
| 10108          | ROW430840              | RS3        | Illoura Lane - RS3                                                           | Ringwood East          |                                      | e Sth Cnr 4 Illoura Avenue        | 1 July 2004                   |                                 | Ancillary                | Formed and Sealed (partially constructed)                                                      |                      |                 |                                                              |                                                           |                                               |
| 10109          | ROW430855              | RS1        | Jack's Lane - RS1                                                            | Ringwood               | Jacks Place                          | Frodsham Road                     | 1 July 2004                   |                                 | Ancillary                | Formed and Sealed (partially constructed)                                                      |                      |                 |                                                              |                                                           |                                               |
| 10155          | ROW473033              | RS1        | Jackson Walk - RS1                                                           | Croydon                | Pierson Drive                        | Main Street                       | 1 July 2004                   |                                 | Ancillary                | Constructed (fully constructed, inc Kerb & Channel)                                            |                      |                 |                                                              |                                                           |                                               |
| 82216          | ROW471817              | RS2        | James Kerr Lane - RS2                                                        | Croydon                | James Kerr Way                       | Extent Of Lane                    | 1 July 2004                   |                                 | Ancillary                | Formed and Unsealed (gravel/crushed rock)                                                      |                      |                 |                                                              |                                                           |                                               |
| 10147          | ROW471817              | RS1        | James Kerr Way - RS1                                                         | Croydon                | Hewish Road                          | Mt Dandenong Road                 | 1 July 2004                   |                                 | Ancillary                | Constructed (fully constructed, inc Kerb & Channel)                                            |                      |                 |                                                              |                                                           |                                               |
| 10078          | ROW420900              | RS1        | James Lane - RS1  Jeffrey Lane - RS1                                         | Ringwood               | James Street                         | Wantirna Road Creek Reserve       | 1 July 2004                   |                                 | Ancillary                | Constructed (fully constructed, inc Kerb & Channel)                                            |                      |                 |                                                              |                                                           |                                               |
| 82201<br>10049 | ROW430880<br>ROW410546 | RS1        | Jull Lane - RS1                                                              | Ringwood North         | Jull Parade                          | Reserve                           | 1 July 2004<br>1 July 2004    |                                 | Ancillary  Ancillary     | Unformed (earth) Unformed (earth)                                                              |                      |                 |                                                              |                                                           |                                               |
| 10129          | ROW462000              | RS1        | Kallay Lane - RS1                                                            | Croydon                | Kallay Street                        | Extent Of Lane                    | 1 July 2004                   |                                 | Ancillary                | Formed and Sealed (partially constructed)                                                      |                      |                 |                                                              |                                                           |                                               |
| 10079          | ROW420990              | RS1        | Kendall Lane - RS1                                                           | Ringwood               | Wantirna Road                        | Kendall Street                    | 1 July 2004                   |                                 | Ancillary                | Formed and Unsealed (gravel/crushed rock)                                                      |                      |                 |                                                              |                                                           |                                               |
| 10148          | ROW472041              | RS1        | Kent Lane - RS1                                                              | Croydon                | Kent Avenue                          | Hyton Crescent                    | 1 July 2004                   |                                 | Ancillary                | Formed and Unsealed (gravel/crushed rock)                                                      |                      |                 |                                                              |                                                           |                                               |
| 10130          | ROW462042              | RS1        | Kiewa Lane - RS1                                                             | Croydon Hills          | Kiewa Close                          | Yarra Road                        | 1 July 2004                   |                                 | Ancillary                | Formed and Sealed (partially constructed)                                                      |                      |                 |                                                              |                                                           |                                               |
| 10131          | ROW462050              | RS1        | Kinta Lane - RS1                                                             | -                      | Kinta Court                          | End Of R.o.w.                     | 1 July 2004                   |                                 | Ancillary                | Formed and Sealed (partially constructed)                                                      |                      |                 |                                                              |                                                           |                                               |
| 82196<br>10080 | ROW472067<br>ROW421060 | RS2<br>RS1 | Kitchener Lane - RS2<br>Lena Lane - RS1                                      | Croydon                | BI No 22                             | Joffre Street                     | 1 July 2004                   |                                 | Ancillary                | Unformed (earth)                                                                               |                      |                 |                                                              |                                                           |                                               |
| 10132          | ROW421080<br>ROW462280 | RS1        | Little John Lane - RS1                                                       | Ringwood North         | Lena Grove  Little John Road         | Railway Line Little John Road     | 1 July 2004<br>1 July 2004    |                                 | Ancillary  Ancillary     | Formed and Sealed (partially constructed)  Constructed (fully constructed, inc Kerb & Channel) |                      |                 |                                                              |                                                           |                                               |
| 10169          | ROW482250              | RS1        | Long View Lane - RS1                                                         | -                      | Long View Road                       | Reserve                           | 1 July 2004                   |                                 | Ancillary                | Unformed (earth)                                                                               |                      |                 |                                                              |                                                           |                                               |
| 10050          | ROW410670              | RS1        | Loughnan Lane - RS1                                                          | Ringwood               | Loughnan Road                        | William Street                    | 1 July 2004                   |                                 | Ancillary                | Unformed (earth)                                                                               |                      |                 |                                                              |                                                           |                                               |
| 81227          | ROW410670              | RS2        | Loughnan Lane - RS1                                                          | Ringwood               | Loughnan Road                        | Kennedy Avenue                    | 1 July 2004                   |                                 | Ancillary                | Unformed (earth)                                                                               |                      |                 |                                                              |                                                           |                                               |
| 88194          | ROW410670              | RS3        | Loughnan Lane - RS3                                                          | Ringwood               | Loughnan Road                        | William Street                    | 1 July 2004                   |                                 | Ancillary                | Formed and Sealed (partially constructed)                                                      |                      |                 |                                                              |                                                           |                                               |
| 10081          | ROW421110              | RS1        | Louis Lane - RS1                                                             | Heathmont              | Louis Street                         | Coven Avenue                      | 1 July 2004                   | 10 July 2005                    | Ancillary                | Formed and Sealed (partially constructed)                                                      |                      |                 |                                                              |                                                           | Dood alread as part of Factility as should be |
| 189639<br>7636 | RD521130<br>RD10010    | RS1<br>RS7 | Madden Street - RS1  Maroondah Highway - RS7                                 | Ringwood<br>Croydon    | Maroondah Hwy Kallay Street          | Dead End<br>Ebl No 29             | 1 July 2004<br>1 July 2004    | 19 July 2005<br>5 December 2016 | Road Closed Local Access | Historic (Road Closed)  Constructed (fully constructed, inc Kerb & Channel)                    |                      |                 |                                                              |                                                           | Road closed as part of Eastlink construction. |
| 7637           | RD10010                | RS8        | Maroondah Highway - RS8                                                      | Croydon                | Ebl No 25-27                         | Ebl No 31-45                      | 1 July 2004                   | 18 February 2009                | Local Access             | Constructed (fully constructed, inc Kerb & Channel)                                            |                      |                 |                                                              |                                                           |                                               |
| 10039          | ROW410010              | RS1        | Maroondah Lane - RS1                                                         | Ringwood               | Larissa Avenue                       | Bardia Street                     | 1 July 2004                   | ,                               | Ancillary                | Formed and Sealed (partially constructed)                                                      |                      |                 |                                                              |                                                           |                                               |
| 10040          | ROW410010              | RS2        | Maroondah Lane - RS2                                                         | Ringwood               | Ringwood Street                      | 103 Maroondah Highway             | 1 July 2004                   |                                 | Ancillary                | Formed and Sealed (partially constructed)                                                      |                      |                 |                                                              |                                                           |                                               |
| 10041          | ROW410010              | RS3        | Maroondah Lane - RS3                                                         | Ringwood               | Warrandyte Road                      | Pratt Street                      | 1 July 2004                   |                                 | Ancillary                | Formed and Sealed (partially constructed)                                                      |                      |                 |                                                              |                                                           |                                               |
| 10042          | ROW410010              | RS4        | Maroondah Lane - RS4                                                         | Croydon North          | Maroondah Highway                    | Zealandia Road                    | 1 July 2004                   |                                 | Ancillary                | Constructed (fully constructed, inc Kerb & Channel)                                            |                      |                 |                                                              |                                                           |                                               |
| 10043<br>90690 | ROW410010<br>ROW410010 | RS5<br>RS6 | Maroondah Lane - RS5  Maroondah Lane - RS6                                   | Ringwood East Ringwood | Maroondah Highway  Maroondah Highway | Carpark Carpark                   | 1 July 2004<br>1 July 2004    |                                 | Ancillary  Ancillary     | Constructed (fully constructed, inc Kerb & Channel)  Formed and Unsealed (gravel/crushed rock) |                      |                 |                                                              |                                                           |                                               |
| 185237         | ROW410010              | RS7        | Maroondah Lane - RS7                                                         | Croydon North          | Maroondah Highway                    | Extent of Right of Way            | 1 July 2004                   |                                 | Ancillary                | Constructed (fully constructed, inc Kerb & Channel)                                            |                      |                 |                                                              |                                                           |                                               |
| 157995         | ROW410010              | RS8        | Maroondah Lane - RS8                                                         | Ringwood               | Maroondah Highway                    | Extent Of Lane                    | 1 July 2004                   |                                 | Ancillary                | Formed and Sealed (partially constructed)                                                      |                      |                 |                                                              |                                                           |                                               |
| 10051          | ROW410715              | RS1        | Maurine Lane - RS1                                                           | Ringwood North         | Maurine Court                        | Reserve                           | 1 July 2004                   |                                 | Ancillary                | Formed and Unsealed (gravel/crushed rock)                                                      |                      |                 |                                                              |                                                           |                                               |
| 7835           | RD10720                | RS1        | Melbourne Street - RS1                                                       | Ringwood               | Maroondah                            | Civic Place                       | 1 July 2004                   | 18 February 2009                | Local Access             | Constructed (fully constructed, inc Kerb & Channel)                                            |                      |                 |                                                              |                                                           |                                               |
| 10052          | ROW410743              | RS1        | Michael Lane - RS1                                                           | Ringwood North         | Michael Place                        | Reserve                           | 1 July 2004                   |                                 | Ancillary                | Formed and Sealed (partially constructed)                                                      |                      |                 |                                                              |                                                           |                                               |
| 10053          | ROW410747              | RS1        | Milne Place - RS1 Milton Lane - RS1                                          | -                      | Warrandyte Road                      | Dickson Crescent                  | 1 July 2004                   |                                 | Ancillary                | Constructed (fully constructed, inc Kerb & Channel)                                            |                      |                 |                                                              |                                                           |                                               |
| 10082          | ROW421190<br>ROW421200 | RS1        | Molan Lane - RS1                                                             | Heathmont<br>Ringwood  | Milton Street  Molan Street          | Pleasant Drive Sth Bl No 33       | 1 July 2004<br>1 July 2004    |                                 | Ancillary<br>Ancillary   | Formed and Sealed (partially constructed)  Constructed (fully constructed, inc Kerb & Channel) |                      |                 |                                                              |                                                           |                                               |
| 82225          | ROW421200              | RS2        | Molan Lane - RS2                                                             | Ringwood               | 39 Heatherdale Rd                    | Crosswell St                      | 1 July 2004                   |                                 | Ancillary                | Formed and Sealed (partially constructed)                                                      |                      |                 |                                                              |                                                           |                                               |
| 90131          | ROW90131               | RS1        | Montana Lane - RS1                                                           | Croydon                | Montana Parade                       | Moralla Avenue                    | 1 July 2004                   |                                 | Ancillary                | Formed and Sealed (partially constructed)                                                      |                      |                 |                                                              |                                                           |                                               |
| 10111          | ROW431265              | RS1        | Montanus Lane - RS1                                                          | Ringwood               | Montanus Court                       | Reserve                           | 1 July 2004                   |                                 | Ancillary                | Formed and Unsealed (gravel/crushed rock)                                                      |                      |                 |                                                              |                                                           |                                               |
| 10112          | ROW431290              | RS1        | Mt Dandenong Lane - RS1                                                      |                        | Velma Grove                          | BI No 174                         | 1 July 2004                   |                                 | Ancillary                | Constructed (fully constructed, inc Kerb & Channel)                                            |                      |                 |                                                              |                                                           |                                               |
| 10113          | ROW431290              | RS2        | Mt Dandenong Lane - RS2                                                      | Croydon                | Clegg Avenue                         | BI No 69                          | 1 July 2004                   |                                 | Ancillary                | Formed and Sealed (partially constructed)                                                      |                      |                 |                                                              |                                                           |                                               |
| 10115          | ROW431290              | RS4        | Mt Dandenong Lane - RS4                                                      |                        | Civic Square                         | Lusher Road                       | 1 July 2004                   |                                 | Ancillary                | Constructed (fully constructed, inc Kerb & Channel)                                            |                      |                 |                                                              |                                                           |                                               |
| 82193<br>10116 | ROW431290<br>ROW431315 | RS5<br>RS1 | Mt Dandenong Lane - RS5  Mundara Lane - RS1                                  | Croydon<br>Ringwood    | Mt Dandenong Road  Mundara Drive     | Pipe Track School                 | 1 July 2004<br>1 July 2004    |                                 | Ancillary Ancillary      | Formed and Unsealed (gravel/crushed rock)  Formed and Sealed (partially constructed)           |                      |                 |                                                              |                                                           |                                               |
| 10084          | ROW431313              | RS1        | Myrtle Lane - RS1                                                            | Heathmont              | Myrtle Avenue                        | Drainage Reserve                  | 1 July 2004                   |                                 | Ancillary                | Formed and Sealed (partially constructed)                                                      |                      |                 |                                                              |                                                           |                                               |
| 10153          | ROW472620              | RS1        | Niel Lane - RS1                                                              | Croydon                | Niel Street                          | Emma Road                         | 1 July 2004                   |                                 | Ancillary                | Formed and Sealed (partially constructed)                                                      |                      |                 |                                                              |                                                           |                                               |
|                |                        |            |                                                                              |                        |                                      |                                   |                               |                                 |                          |                                                                                                |                      |                 |                                                              |                                                           |                                               |