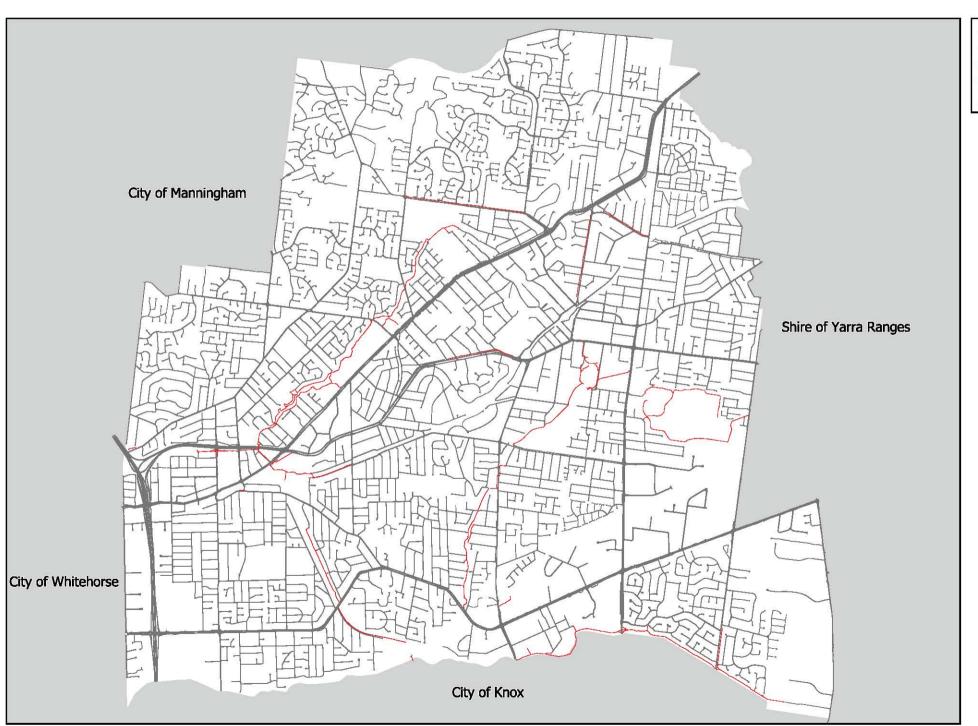

| SP210407     | Taralla Creek Trail Crushed Rock Shared Path                    | 1 July 2004                   |                               | Shared Path    | Shared (Bike) Path |                      |                 |                                                              |                                                           |  |  |
| 210457    | SP210457     | Taralla Creek Trail Crushed Rock Shared Path                    | 1 July 2004                   |                               | Shared Path    | Shared (Bike) Path |                      |                 |                                                              |                                                           |  |  |

Report generated: 02/07/2021 - 04:40 PM

### **REGISTER OF SHARED PATHS**